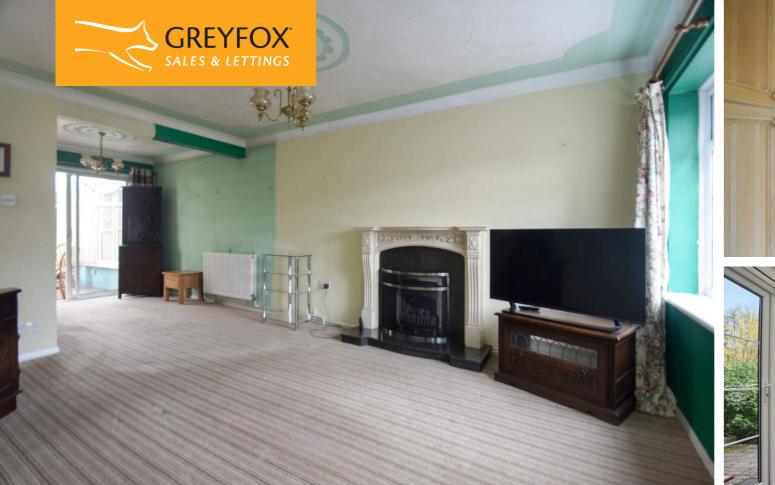

Step inside through the welcoming porch with access to the garage, handy W/C and opening into a bright and airy through lounge-dining room, perfect for entertaining. The well-appointed kitchen provides easy access to the garden, while the sunny conservatory is an ideal spot to relax. Upstairs, you'll find three generously sized bedrooms, with ample space for furniture, one even boasts its own private balcony overlooking the front of the home! The spacious family shower room completes the upper level.