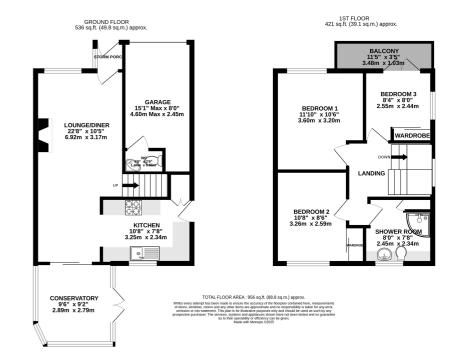

Step inside through the welcoming porch with access to the garage, handy W/C and opening into a bright and airy through lounge-dining room, perfect for entertaining. The well-appointed kitchen provides easy access to the garden, while the sunny conservatory is an ideal spot to relax. Upstairs, you'll find three generously sized bedrooms, with ample space for furniture, one even boasts its own private balcony overlooking the front of the home! The spacious family shower room completes the upper level.

### **Key Features**

- Chain Free In Sought After Wigmore
- Detached Family Home
- Scope For Further Development (STRPP)
- Perfect Property To Add Your Own Creative Touch
- Three Generously Sized Bedrooms
- Integral Garage & Driveway For Multiple Vehicles
- Mature Rear Garden Measuring Approx 70ft x 28ft
- Great Access To Motorway Links, Public Transport, Schools & Amenities