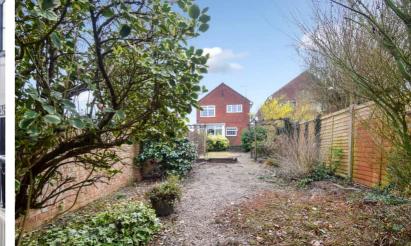

Outside, the impressive west-facing mature rear garden is a paradise for garden lovers, featuring a pergola, patio space, a handy shed, and lush trees and plants! The large driveway easily accommodates multiple vehicles, with plant borders and a stunning Palm Tree adding a touch of greenery.