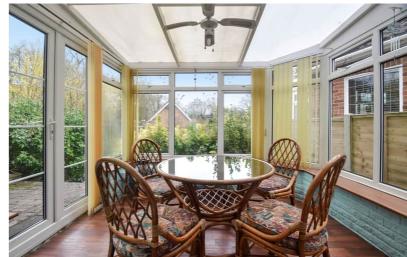

Step inside through the welcoming porch with access to the garage, handy W/C and opening into a bright and airy through lounge-dining room, perfect for entertaining. The well-appointed kitchen provides easy access to the garden, while the sunny conservatory is an ideal spot to relax. Upstairs, you'll find three generously sized bedrooms, with ample space for furniture, one even boasts its own private balcony overlooking the front of the home! The spacious family shower room completes the upper level.