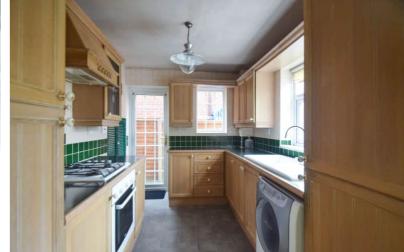

Step inside through the welcoming porch with access to the garage, handy W/C and opening into a bright and airy through lounge-dining room, perfect for entertaining. The well-appointed kitchen provides easy access to the garden, while the sunny conservatory is an ideal spot to relax. Upstairs, you'll find three generously sized bedrooms, with ample space for furniture, one even boasts its own private balcony overlooking the front of the home! The spacious family shower room completes the upper level.