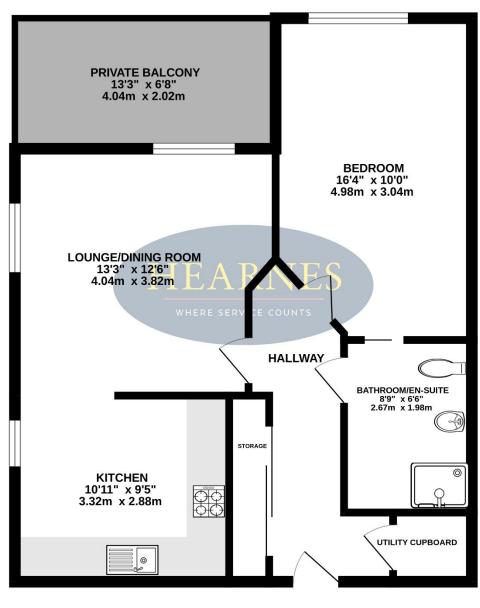

## Flat 22 Maidment Court, 47 Parkstone Road, Poole, Dorset, BH15 2FS Leasehold Price £250,000

A well presented, spacious one bedroom second floor apartment for the over 60's, with a dual aspect lounge/kitchen/dining room, dual aspect bedroom with door out to the balcony, large built-in storage cupboard, walk in large utility cupboard, and wet room. This apartment also offers parking, video entry system, 24-hour on-site call assistance, emergency pull cords, electric heating and double glazing. The flat is vacant and sold with no forward chain. The flat benefits from brand new carpets, curtains, lights and built in wardrobes and furniture in bedroom one. Maidment Court is a luxury purpose-built retirement of 87 apartments, set over 7 floors which was completed in 2017 and offers a wealth of facilities and amenities designed to make life easier and enjoyable. This development provides a friendly, affordable alternative to retirement home living and the team can provide care and support on an hourly rate 365 days a year.

- Second floor one double bedroom apartment set within this luxury retirement development built in 2017.
- Sold vacant with no forward chain
- Brand new fitted carpets and sold with curtains and light fittings
- Fitted wardrobes and furniture in the bedroom
- Generous balcony with access from both the sitting room and bedroom and having views over the communal gardens
- Fitted kitchen with integrated appliances to include electric hob, extractor, oven, fridge/freezer, slimline dishwasher
- The flat is wheelchair friendly and benefits from a large storage cupboard and a laundry cupboard/room with Zanussi washing/drying machine
- Wet room with door from the bedroom and entrance hall
- Additional benefits include a video entry system, 24 hour onsite call assistance, pull cords, gas central heating and double glazing.
- The wellbeing service provides peace of mind for all residents and includes 24 hour staffing support on-site, help in any emergency, day or night, personally worn 'help' buzzers to call staff, as well as 2-way help/call intercom in the flat, and the coordination of an activities and events programme. If further assistance is required then extra care can be purchased. Packages/hours can include personal care package offering washing, dressing, bathing and medication assistance, daily wellbeing check which gives peace of mind to family members, domestic care with an hourly charge, maintenance service and a laundry service.

**Wellbeing Service:** £302.30 per month – This covers the 24 hour staffing support on site, help with any emergency, 'help' buzzers to call staff, an activities and events programme

Whilst every attempt has been made to ensure the accuracy of the floorplan contained here, measurements of doors, windows, rooms and any other items are approximate and no responsibility is taken for any error, omission or mis-statement. This plan is for illustrative purposes only and should be used as such by any prospective purchaser. The services, systems and appliances shown have not been tested and no guarantee as to their operability or efficiency can be given.