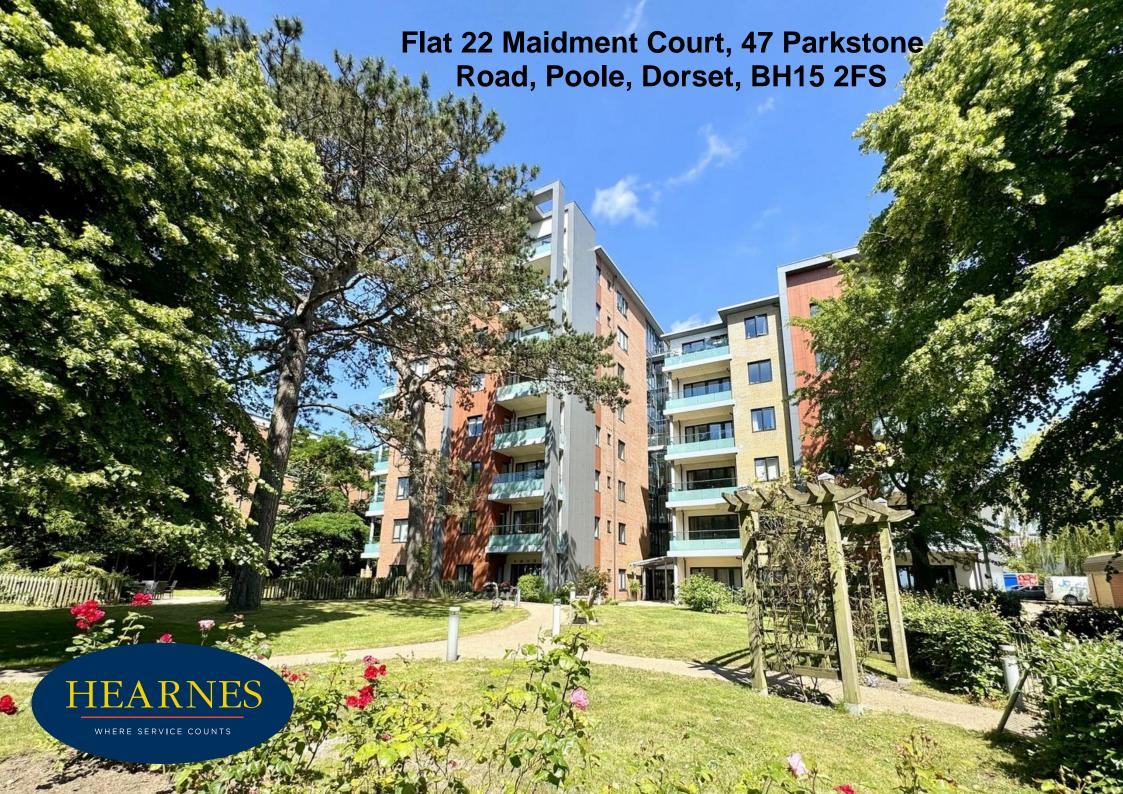

## Flat 22 Maidment Court, 47 Parkstone Road, Poole, Dorset, BH15 2FS Leasehold Price £250,000

A well presented, spacious one bedroom second floor apartment for the over 60's, with a dual aspect lounge/kitchen/dining room, dual aspect bedroom with door out to the balcony, large built-in storage cupboard, walk in large utility cupboard, and wet room. This apartment also offers parking, video entry system, 24-hour on-site call assistance, emergency pull cords, electric heating and double glazing. The flat is vacant and sold with no forward chain. The flat benefits from brand new carpets, curtains, lights and built in wardrobes and furniture in bedroom one. Maidment Court is a luxury purpose-built retirement of 87 apartments, set over 7 floors which was completed in 2017 and offers a wealth of facilities and amenities designed to make life easier and enjoyable. This development provides a friendly, affordable alternative to retirement home living and the team can provide care and support on an hourly rate 365 days a year.