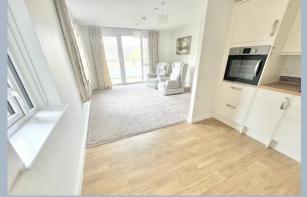

- Second floor one double bedroom apartment set within this luxury retirement development built in 2017.
- Sold vacant with no forward chain
- Brand new fitted carpets and sold with curtains and light fittings
- Fitted wardrobes and furniture in the bedroom
- Generous balcony with access from both the sitting room and bedroom and having views over the communal gardens
- Fitted kitchen with integrated appliances to include electric hob, extractor, oven, fridge/freezer, slimline dishwasher
- The flat is wheelchair friendly and benefits from a large storage cupboard and a laundry cupboard/room with Zanussi washing/drying machine
- Wet room with door from the bedroom and entrance hall
- Additional benefits include a video entry system, 24 hour onsite call assistance, pull cords, gas central heating and double glazing.
- The wellbeing service provides peace of mind for all residents and includes 24 hour staffing support on-site, help in any emergency, day or night, personally worn 'help' buzzers to call staff, as well as 2-way help/call intercom in the flat, and the coordination of an activities and events programme. If further assistance is required then extra care can be purchased. Packages/hours can include personal care package offering washing, dressing, bathing and medication assistance, daily wellbeing check which gives peace of mind to family members, domestic care with an hourly charge, maintenance service and a laundry service.