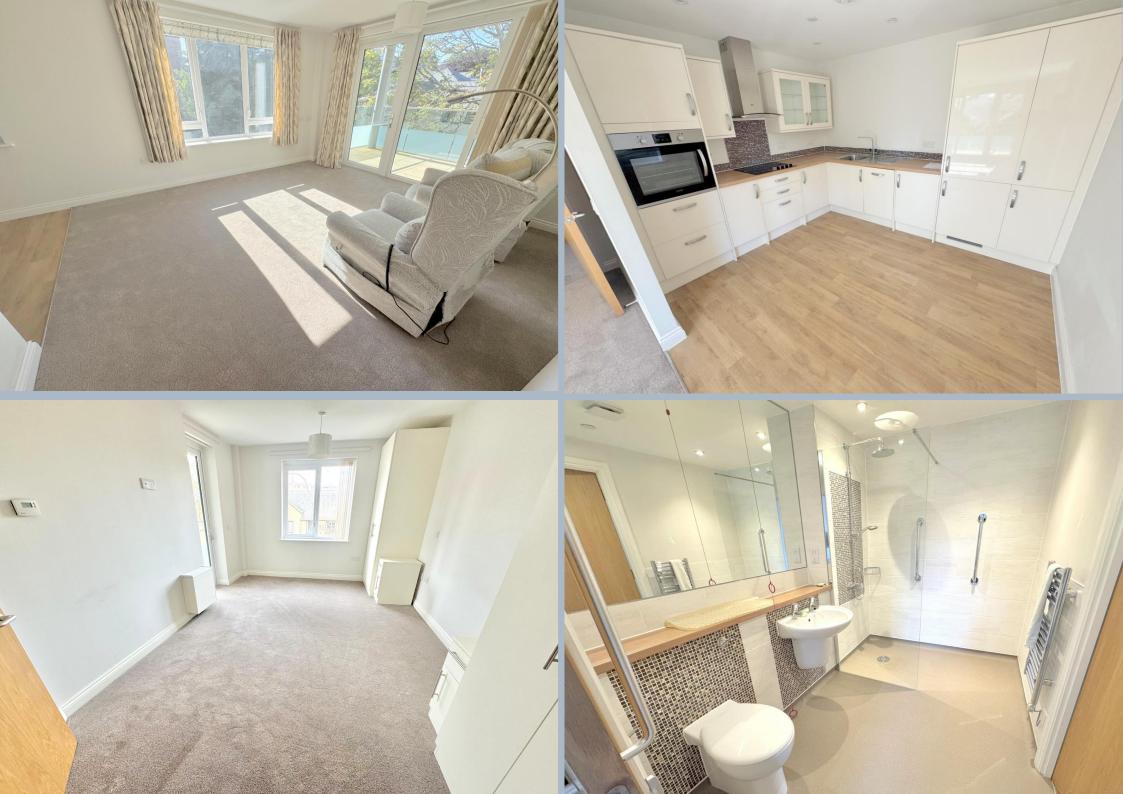

## Flat 22 Maidment Court, 47 Parkstone Road, Poole, Dorset, BH15 2FS Leasehold Price £250,000

A well presented, spacious one bedroom second floor apartment for the over 60's, with a dual aspect lounge/kitchen/dining room, dual aspect bedroom with door out to the balcony, large built-in storage cupboard, walk in large utility cupboard, and wet room. This apartment also offers parking, video entry system, 24-hour on-site call assistance, emergency pull cords, electric heating and double glazing. The flat is vacant and sold with no forward chain. The flat benefits from brand new carpets, curtains, lights and built in wardrobes and furniture in bedroom one. Maidment Court is a luxury purpose-built retirement of 87 apartments, set over 7 floors which was completed in 2017 and offers a wealth of facilities and amenities designed to make life easier and enjoyable. This development provides a friendly, affordable alternative to retirement home living and the team can provide care and support on an hourly rate 365 days a year.

- Second floor one double bedroom apartment set within this luxury retirement development built in 2017.
- Sold vacant with no forward chain
- Brand new fitted carpets and sold with curtains and light fittings
- Fitted wardrobes and furniture in the bedroom
- Generous balcony with access from both the sitting room and bedroom and having views over the communal gardens
- Fitted kitchen with integrated appliances to include electric hob, extractor, oven, fridge/freezer, slimline dishwasher
- The flat is wheelchair friendly and benefits from a large storage cupboard and a laundry cupboard/room with Zanussi washing/drying machine
- Wet room with door from the bedroom and entrance hall
- Additional benefits include a video entry system, 24 hour onsite call assistance, pull cords, gas central heating and double glazing.
- The wellbeing service provides peace of mind for all residents and includes 24 hour staffing support on-site, help in any emergency, day or night, personally worn 'help' buzzers to call staff, as well as 2-way help/call intercom in the flat, and the coordination of an activities and events programme. If further assistance is required then extra care can be purchased. Packages/hours can include personal care package offering washing, dressing, bathing and medication assistance, daily wellbeing check which gives peace of mind to family members, domestic care with an hourly charge, maintenance service and a laundry service.