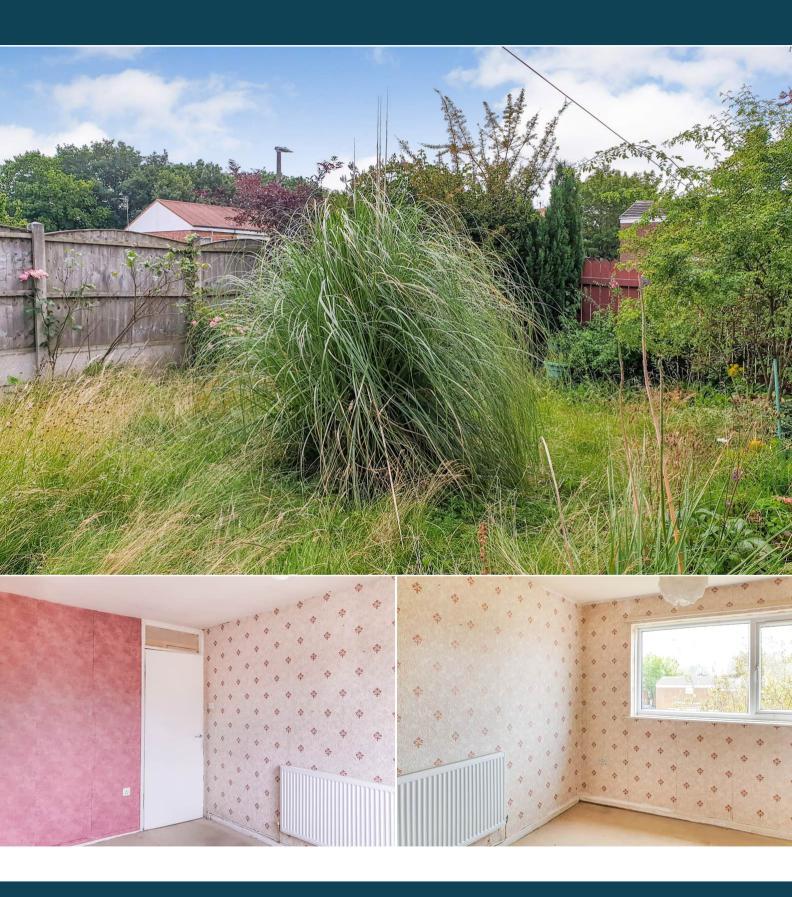

The council tax band is A.

The interior of this property comprises a spacious living room, w/c and fitted kitchen/diner on the ground floor. The first floor consists of 4 bedrooms and a shower room. The exterior boasts a private rear garden, perfect for enjoying the summer months.