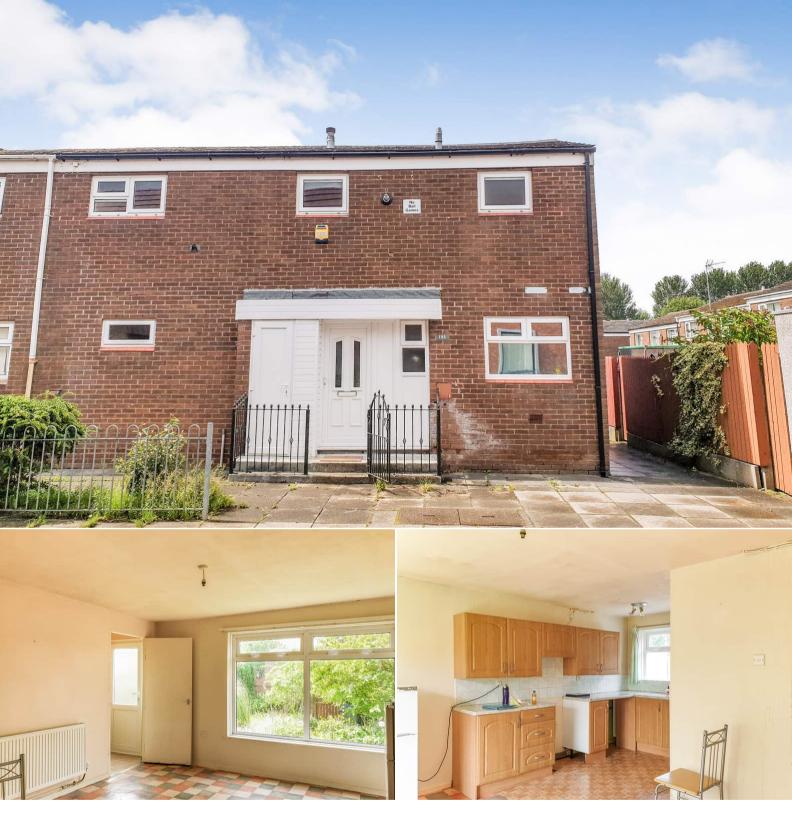

## **Eskdale**Skelmersdale

Bettermove are proud to present this 4 bedroom terraced house in Lancashire available with no forward chain.

The property benefits from double glazing, gas central heating throughout and has on street parking available.

The council tax band is A.

The interior of this property comprises a spacious living room, w/c and fitted kitchen/diner on the ground floor. The first floor consists of 4 bedrooms and a shower room. The exterior boasts a private rear garden, perfect for enjoying the summer months.

Located in the popular town of Skelmersdale, the property is close to a range of amenities, including shops, supermarkets, restaurants and pubs. Excellent transport connections can be found from the M58, M6 and many local bus routes.