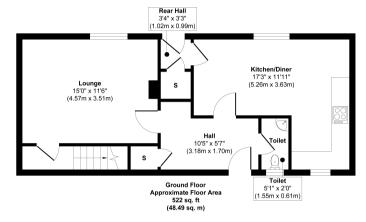

## First Floor Approximate Floor Area 522 sq. ft (48.49 sq. m)

## Approx. Gross Internal Floor Area 1044 sq. ft / 96.98 sq. m

Whitst every stermer has been made be ensure the accuracy of the floor plan contained here, measurements of doors, windows, rooms and any other items are approximate and no responsibility is taken for any error, crisicsion, or min-statement. The measurements should not be relied upon for valuation, transaction and/or funding purposes. This plan is for illustrative purposes only and should be used as such by any prospective purchaser or tenant.