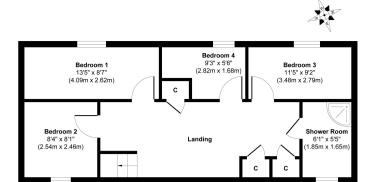

## First Floor Approximate Floor Area 522 sq. ft (48.49 sq. m)

## Approx. Gross Internal Floor Area 1044 sq. ft / 96.98 sq. m

Whitst every stermer has been made be ensure the accuracy of the floor plan contained here, measurements of doors, windows, rooms and any other items are approximate and no responsibility is taken for any error, crisicsion, or min-statement. The measurements should not be relied upon for valuation, transaction and/or funding purposes. This plan is for illustrative purposes only and should be used as such by any prospective purchaser or tenant.