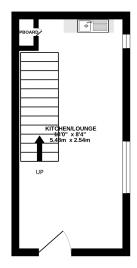

# **Dunkerton Close**

Glastonbury, BA6 8LZ









£192,500 Freehold



## Description

This delightful one-bedroom house is situated on a popular edge of Town development close to the countryside, offering a perfect blend of tranquility and convenience. The property features a newly fitted kitchen and bathroom, ensuring a contemporary and comfortable living experience. The south-facing garden provides ample sunlight and boasts beautiful views, making it an ideal spot for relaxation. Originally purchased by the current owners as a first-time buy, this house also presents an excellent investment opportunity due to its desirable location and modern amenities. The property also has the benefit of an allocated off road parking space.

1ST FLOOR GROUND FLOOR









#### **Features**

- No onward chain
- Edge of Town setting but within walking distance of Town Centre amenities
- Recent kitchen and bathroom upgrades
- Easy access to open countryside and stunning walks
- Allocated off road parking
- Views to nearby countryside
- First time buyer/investor opportunity
- Freehold Council Tax Band A

### Local Information

- Council Tax Band A
- Tenure Freehold
- EPC Rating D

## GLASTONBURY OFFICE

Telephone 01458 831077

41, High Street, Glastonbury, Somerset BA6 9DS

glastonbury@cooperandtanner.co.uk

**COOPER** AND **TANNER**