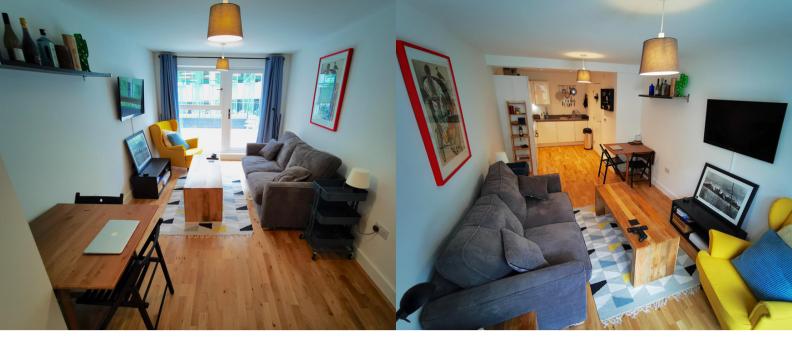

Finished to an impeccable standard, this one bedroom first floor apartment provides a welcoming hallway leading to a well-proportioned open plan living area that provides a light and modern feel. The kitchen comprises of matching base and wall units with integrated items including a fridge freezer, dishwasher, electric oven and hob.

Mulberry House is situated in the heart of Stevenage Town Centre and provides a well-maintained apartment block. The apartment further benefits from lift access to all floors and a large private patio area that is accessed from the living room.