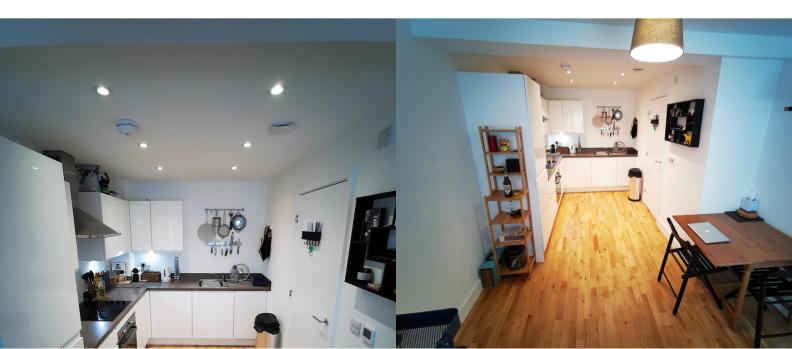

Finished to an impeccable standard, this one bedroom first floor apartment provides a welcoming hallway leading to a well-proportioned open plan living area that provides a light and modern feel. The kitchen comprises of matching base and wall units with integrated items including a fridge freezer, dishwasher, electric oven and hob.