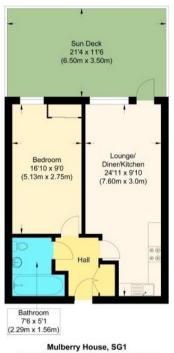

#### HALLWAY

LOUNGE/DINER/KITCHEN 3.0m x 7.60m (9' 10" x 24' 11")

BEDROOM

2.75m x 5.13m (9' 0" x 16' 10")

BATHROOM 1.56m x 2.29m (5' 1" x 7' 6")

SUN TERRACE 6.50m x 3.50m (21' 4" x 11' 6")

### FLOORPLAN & EPC

Approximate Gross Internal Floor Area : 44.80 sq m / 482.22 sq ft Illustration for identification purposes only, measurements are approximate, not to scale.

Hatfield 9, Market Place, Hatfield, AL10 0LJ 01707 272727 saleshatfield@wrightsof.com