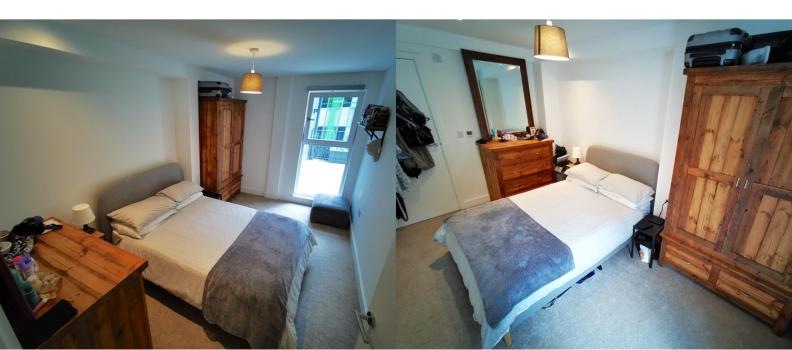

The master bedroom is a spacious double that provides ample space for a bed and a number of wardrobes. The family bathroom is a well finished three-piece suite consisting of a side panelled bath with shower over and an enclosed hand wash basin and W/C.