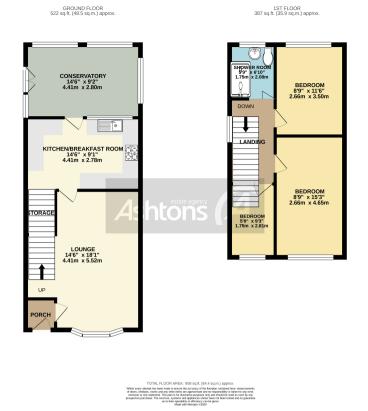

## Hereford Close, Ashton-in-Makerfield. <u>£675 pcm</u>

Semi Detached | Three Bedrooms | Spacious Lounge | Fitted Kitchen / Diner | Large Conservatory | Quiet Cul-De-Sac Location | Driveway Parking |

Three bedroom semi detached property available to let in a popular location, conveniently positioned within walking distance to Ashton Heath and close enough to the area's many shops, amenities and acclaimed schools - plus with the M6 motorway and links to Manchester / Liverpool less than 1/4 mile away. Beautifully presented throughout, in brief the home comprises; entrance porch hallway, spacious lounge which leads through into a fully fitted modern kitchen/diner with integrated hob and breakfast bar, patio doors to the rear lead to a large conservatory and garden. Upstairs there are three bedrooms plus there is a modern principal shower room. Externally there are gardens to the front and rear, the rear being laid to lawn and is private and not overlooked. To the front there is a driveway for off road