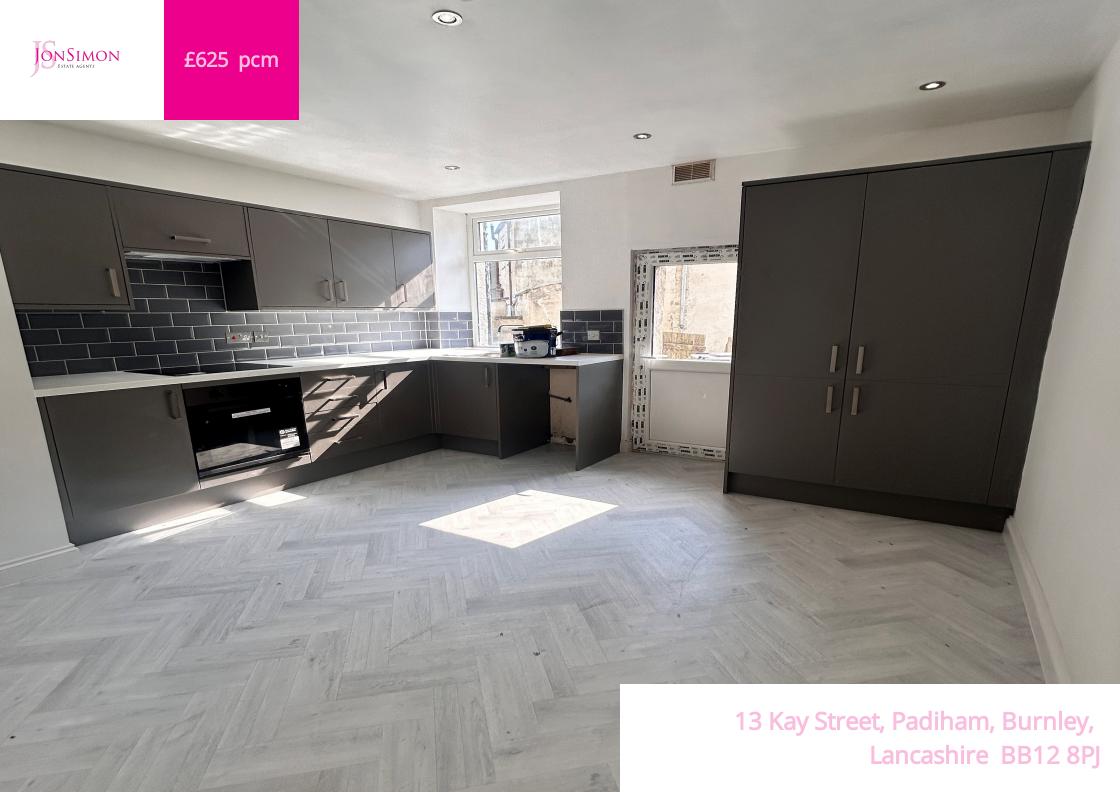

## PROPERTY DESCRIPTION

This recently refurbished terrace home is found a short walk from Padiham town centre and is sure to catch the eye of anyone looking for their first move. The beautifully presented accommodation comprises of: one welcoming reception room, an eye catching modern kitchen, two bedrooms to the first floor and a modern three piece bathroom suite. EPC - D. Deposit - £625. Early viewing is a must!

## **ROOM DESCRIPTIONS**

**Ground Floor** 

Sitting Room

Eye Catching Dining Kitchen

First Floor

Bedroom One

Bedroom Two

**Bathroom** 