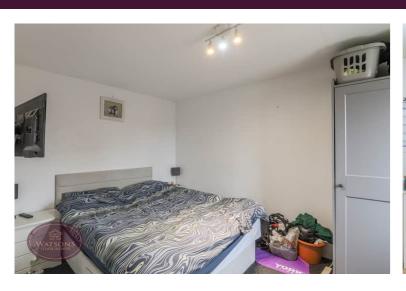

## **Bedroom**

4.28m x 3.42m (14' 1" x 11' 3") UPVC double glazed window to the front and radiator.