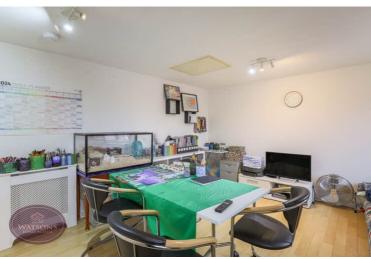

# **Open Plan Living Space**

5.6m x 4.05m (18' 4" x 13' 3") A range of matching wall & base units, work surfaces incorporating an inset stainless steel sink & drainer unit. Integrated appliances to include: waist height electric oven & 5 ring gas hob and fridge freezer. Radiator, cupboard housing the combination boiler and access to the attic.