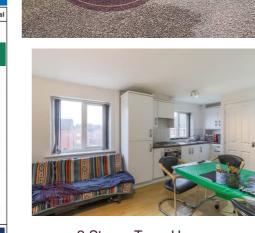

Orchil Street, Giltbrook, NG16 2WS

Guide Price £130,000

want to view? Call us on 0115 938 5577 Our lines are open 8am - 8pm 7 Days a week or email mail@watsons-residential.co.uk

Ref - 28382081

• 2 Storey Town House

Our Seller says....

GUIDE PRICE £130,000 - £140,000 \*\*\* FIRST TIME BUYER DELIGHT\*\*\* A great first time buy or investment purchase! A one bedroom town house on the popular 'Smithurst' development in Giltbrook. Located in a cul-de-sac position, and brought to the market with no upward chain. Briefly comprising; entrance hallway, bedroom, bathroom. To the first floor, open plan kitchen/living/diner. Outside, to the front is allocated parking, and a low maintenance garden area. Located in Giltbrook, the property is positioned in close proximity to a range of amenities including the Ikea retail park, Eastwood town centre which has a range of shops, supermarket and schools. Nearby road links include the A610 and M1 at J26. Contact Watsons to arrange a viewing.

# **Open Plan Living Space**

5.6m x 4.05m (18' 4" x 13' 3") A range of matching wall & base units, work surfaces incorporating an inset stainless steel sink & drainer unit. Integrated appliances to include: waist height electric oven & 5 ring gas hob and fridge freezer. Radiator, cupboard housing the combination boiler and access to the attic.