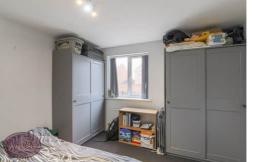

## **Bedroom**

4.28m x 3.42m (14' 1" x 11' 3") UPVC double glazed window to the front and radiator.