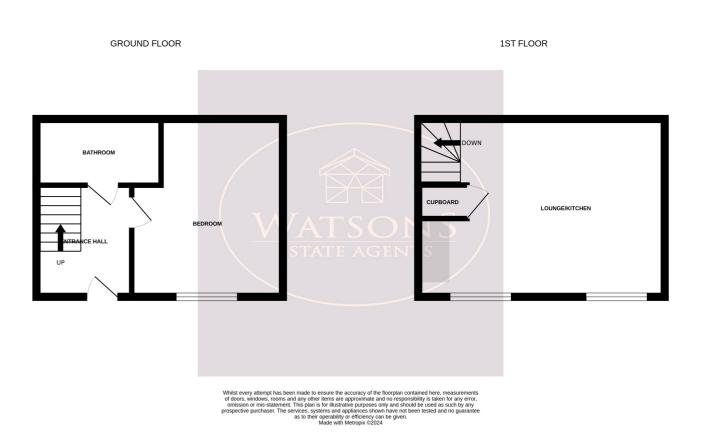

# **Ground Floor**

### **Entrance Hall**

Entrance door to the front, stairs to the first floor, under stairs storage cupboard and doors to the bedroom and bathroom.

## **Bedroom**

4.28m x 3.42m (14' 1" x 11' 3") UPVC double glazed window to the front and radiator.

#### **Bathroom**

3 piece suite in white comprising WC, pedestal sink unit and bath with electric shower over. Plumbing for washing machine.

## **First Floor**

# **Open Plan Living Space**

5.6m x 4.05m (18' 4" x 13' 3") A range of matching wall & base units, work surfaces incorporating an inset stainless steel sink & drainer unit. Integrated appliances to include: waist height electric oven & 5 ring gas hob and fridge freezer. Radiator, cupboard housing the combination boiler and access to the attic.