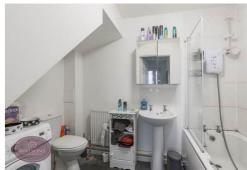

#### **Bathroom**

3 piece suite in white comprising WC, pedestal sink unit and bath with electric shower over. Plumbing for washing machine.