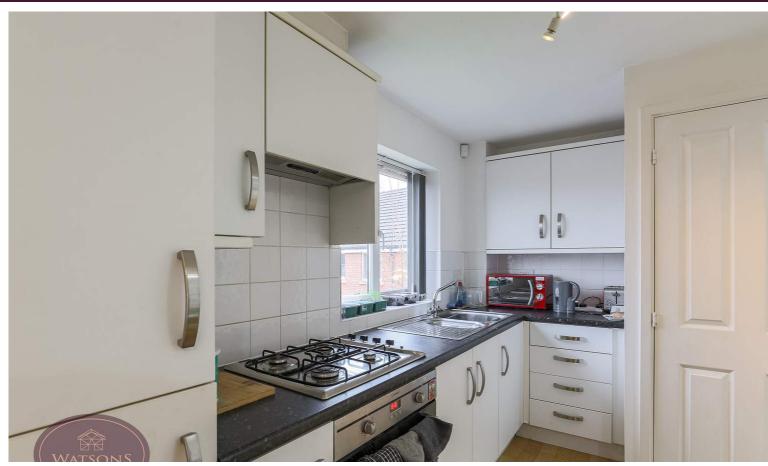

# **Open Plan Living Space**

5.6m x 4.05m (18' 4" x 13' 3") A range of matching wall & base units, work surfaces incorporating an inset stainless steel sink & drainer unit. Integrated appliances to include: waist height electric oven & 5 ring gas hob and fridge freezer. Radiator, cupboard housing the combination boiler and access to the attic.