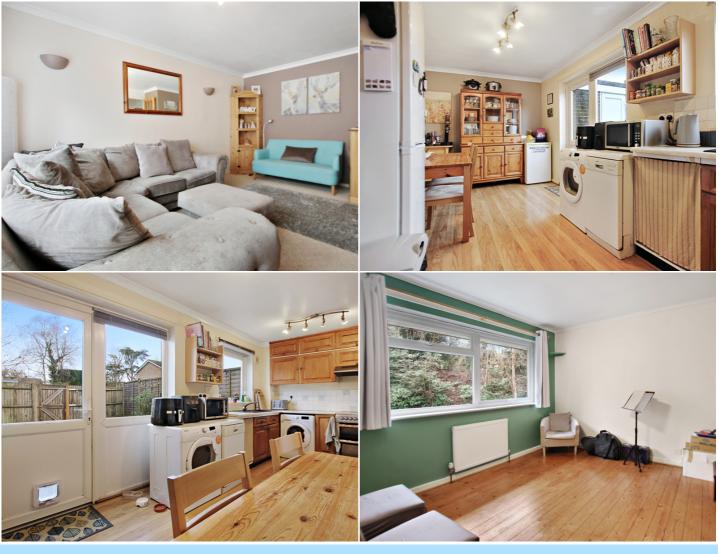

The ground floor accommodation consists of a bright and airy lounge to the front of the property and large kitchen / breakfast room spanning the entire width of the house to the rear of the property. The kitchen is fitted with a range of base & eye-level units, 1 1/2 sink with drainer, electric cooker with extractor hood above, there is also space for a washing machine and dishwasher along with space for a full height fridge/freezer. The kitchen also offers plenty of space for a four seater dining table with chairs. The downstairs hallway has two large storage cupboards, and leaves space for a small alcove under the stairs, which is currently used as a small office set-up.

Upstairs, there are two large double bedrooms overlooking the front and back garden respectively, there is a third bedroom large enough for a single bed, but is possibly better utilised as a study. The family bathroom is in immaculate condition and has recently been upgraded by the current owner. The bathroom is fitted with a panel-enclosed bathtub with shower above, low-level W/C and wash-hand basin, which has storage built in below, there is also a heated towel rail and a window overlooking the rear garden.

Outside, the rear garden is mainly patioed, with a small area laid to lawn. There is a brick-built outhouse attached to the rear of the property which is used for garden storage. There is gate access through the rear garden to a car-parking area for residents. There is an abundance of parking available. The property also has a small front garden with path leading to the front door.