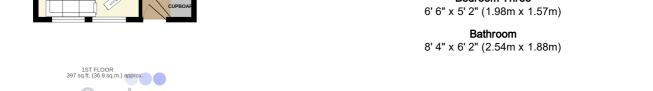

#### 16 BRICKLANDS - FLOORPLAN

TOTAL FLOOR AREA : 795 sq.ft. (73.8 sq.m.) approx. by alternative to ensure the accuracy of the borphan contained here, measurements and alternative terms and the accuracy of the borphan contained here, measurements and accuracy of the borphan contained here. The accuracy of the borphan contained here, measurements and the accuracy of the accuracy of the borphan contained here. The accuracy of the accuracy of the accuracy of the borphan contained here. The accuracy of the accuracy proversion of the accuracy of the accuracy of the accuracy proversion of the accuracy of the accuracy of the accuracy proversion of the accuracy of the accuracy proversion of the accuracy of the accuracy accurac

Ground Floor: Lounge 14' 8" x 11' 5" (4.47m x 3.48m)

Kitchen / Breakfast Room 17' 4" x 8' 5" (5.28m x 2.57m)

First Floor Master Bedroom 13' 8" x 10' 9" (4.17m x 3.28m)

**Bedroom Two** 10' 9" x 9' 5" (3.28m x 2.87m)

**Bedroom Three** 

NEAREST STATIONS:

East Grinstead Station: 2.6 miles

Three Bridges Station: 3.6 miles

Dormans Station: 4.0 miles