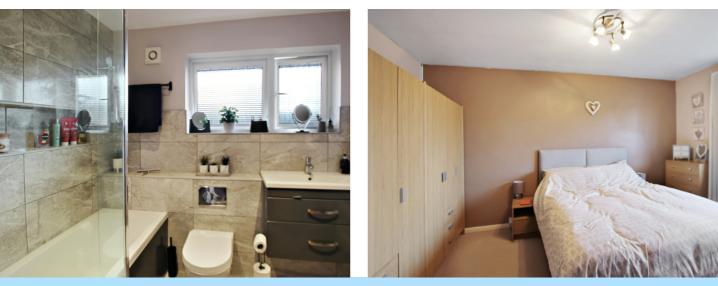

Upstairs, there are two large double bedrooms overlooking the front and back garden respectively, there is a third bedroom large enough for a single bed, but is possibly better utilised as a study. The family bathroom is in immaculate condition and has recently been upgraded by the current owner. The bathroom is fitted with a panel-enclosed bathtub with shower above, low-level W/C and wash-hand basin, which has storage built in below, there is also a heated towel rail and a window overlooking the rear garden.