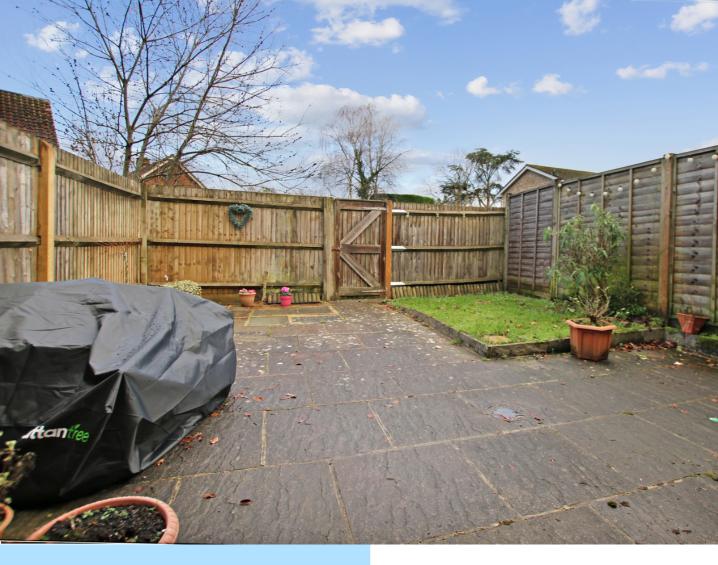

Outside, the rear garden is mainly patioed, with a small area laid to lawn. There is a brick-built outhouse attached to the rear of the property which is used for garden storage. There is gate access through the rear garden to a car-parking area for residents. There is an abundance of parking available. The property also has a small front garden with path leading to the front door.