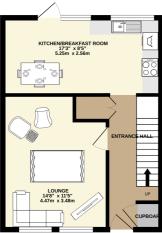

Welcome Home

For further information contact Garnham H Bewley: Tel: 01342 410227 | Email: eastgrinstead@garnhamhbewley.co.uk GROUND FLOOR 397 sq.ft. (36.9 sq.m.) approx.

#### 16 BRICKLANDS - FLOORPLAN

TOTAL FLOOR AREA : 795 sq.ft. (73.8 sq.m.) approx. by alternative to ensure the accuracy of the borphan contained here, measurements and alternative terms and the accuracy of the borphan contained here, measurements and accuracy of the borphan contained here. The accuracy of the borphan contained here, measurements and the accuracy of the accuracy of the borphan contained here. The accuracy of the accuracy of the accuracy of the borphan contained here. The accuracy of the accuracy proversion of the accuracy of the accuracy of the accuracy proversion of the accuracy of the accuracy of the accuracy proversion of the accuracy of the accuracy proversion of the accuracy of the accuracy accurac

Ground Floor: Lounge 14' 8" x 11' 5" (4.47m x 3.48m)

Kitchen / Breakfast Room 17' 4" x 8' 5" (5.28m x 2.57m)

First Floor Master Bedroom 13' 8" x 10' 9" (4.17m x 3.28m)

**Bedroom Two** 10' 9" x 9' 5" (3.28m x 2.87m)