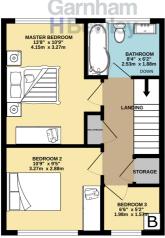

#### 16 BRICKLANDS - FLOORPLAN

TOTAL FLOOR AREA : 795 sq.ft. (73.8 sq.m.) approx. by alternative to ensure the accuracy of the borphan contained here, measurements and alternative terms and the accuracy of the borphan contained here, measurements and accuracy of the borphan contained here. The accuracy of the borphan contained here, measurements and the accuracy of the accuracy of the borphan contained here. The accuracy of the accuracy of the accuracy of the borphan contained here. The accuracy of the accuracy proversion of the accuracy of the accuracy of the accuracy proversion of the accuracy of the accuracy of the accuracy proversion of the accuracy of the accuracy proversion of the accuracy of the accuracy accurac

Ground Floor: Lounge 14' 8" x 11' 5" (4.47m x 3.48m)

Kitchen / Breakfast Room 17' 4" x 8' 5" (5.28m x 2.57m)

First Floor Master Bedroom 13' 8" x 10' 9" (4.17m x 3.28m)

**Bedroom Two** 10' 9" x 9' 5" (3.28m x 2.87m)

**Bedroom Three** 

NEAREST STATIONS:

East Grinstead Station: 2.6 miles

Three Bridges Station: 3.6 miles

Dormans Station: 4.0 miles