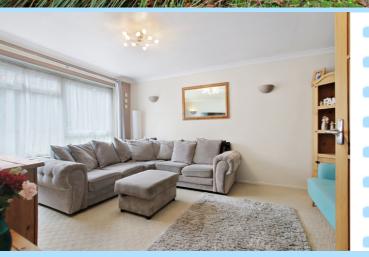

The ground floor accommodation consists of a bright and airy lounge to the front of the property and large kitchen / breakfast room spanning the entire width of the house to the rear of the property. The kitchen is fitted with a range of base & eye-level units, 1 1/2 sink with drainer, electric cooker with extractor hood above, there is also space for a washing machine and dishwasher along with space for a full height fridge/freezer. The kitchen also offers plenty of space for a four seater dining table with chairs. The downstairs hallway has two large storage cupboards, and leaves space for a small alcove under the stairs, which is currently used as a small office set-up.