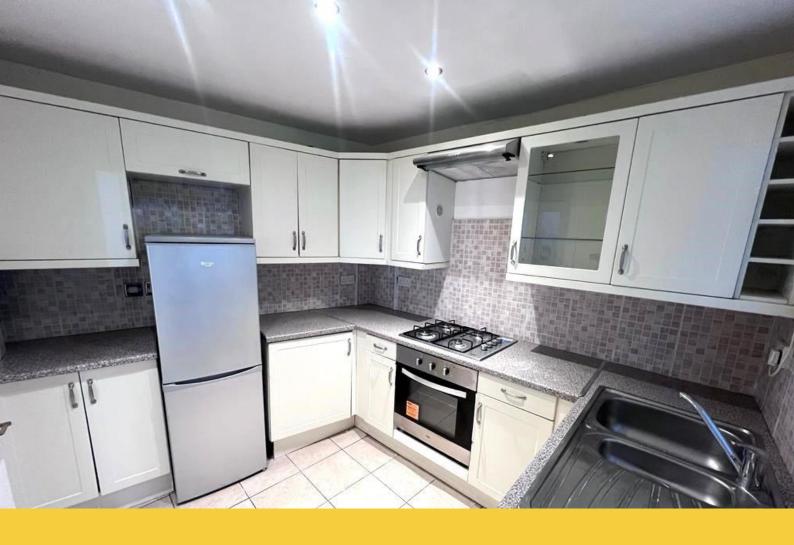

#### **KITCHEN**

A range of wall, base and drawer units, stainless steel sink with drainer, splash back tiling, tiled flooring, spot lighting, space for washing machine, space for fridge freezer.