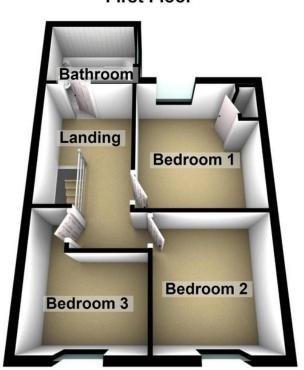

### **FIRST FLOOR LANDING**

Fitted Carpet

#### **BATHROOM**

Vinyl flooring, bath with electric shower over, WC, Wash basin, frosted double glazed window to side. Fully tiled walls, radiator.

#### **BEDROOM ONE**

Fitted carpet, Upvc double glazed window to rear, radiator, cupboard housing boiler.

# **BEDROOM TWO**

Fitted carpet, radiator, Upvc window to front.

#### **ROOM THREE**

Fitted carpet, radiator, Upvc double glazed window to front.

# First Floor