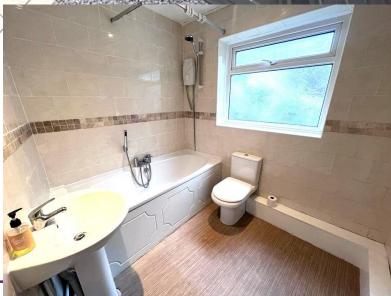

#### **BATHROOM**

Vinyl flooring, bath with electric shower over, WC, Wash basin, frosted double glazed window to side. Fully tiled walls, radiator.