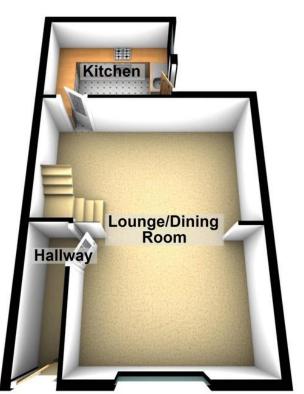

#### **ENTRANCE HALL**

Entered via Upvc door, vinyl flooring, radiator.

#### **OPEN PLAN LOUNGE/DINING ROOM**

Fitted carpet, Upvc double glazed window to front, 2x radiators, feature fireplace with electric fire, stairs to first floor.

#### **KITCHEN**

A range of wall, base and drawer units, stainless steel sink with drainer, splash back tiling, tiled flooring, spot lighting, space for washing machine, space for fridge freezer.

# **Ground Floor**