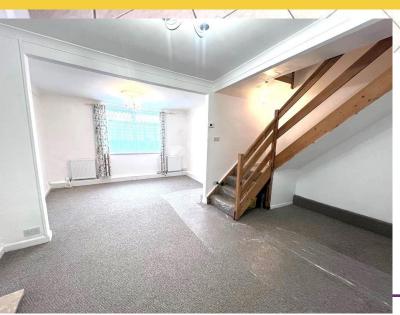

#### **OPEN PLAN LOUNGE/DINING ROOM**

Fitted carpet, Upvc double glazed window to front, 2x radiators, feature fireplace with electric fire, stairs to first floor.