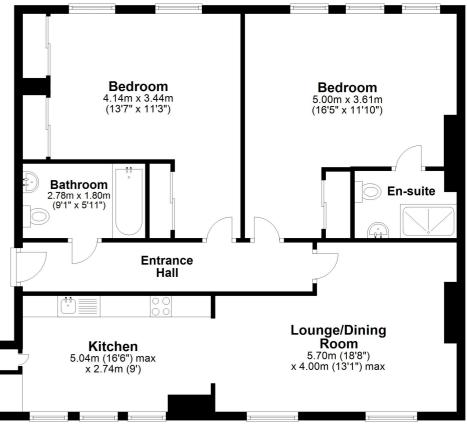

#### **Entrance Hall**

#### Lounge/Dining Room

18' 8" x 13' 1" (5.69m x 3.99m)

### Kitchen

16' 6" x 9' 0" (5.03m x 2.74m)

## Bedroom

16' 5" x 11' 10" (5.00m x 3.61m)

### En-suite

Bedroom

13' 7" x 11' 3" (4.14m x 3.43m)

# Bathroom

9' 1" x 5' 11" (2.77m x 1.80m)

# Total area: approx. 96.7 sq. metres (1040.9 sq. feet)

Whilst every attempt has been made to ensure the accuracy of the floor plan contained here, measurements of doors, windows, rooms and any other items are approximate and no responsibility is taken for any error, omission or mis-statement. This plan is for illustrative purposes only and should be used as such by any prospective purchaser. Plan produced using PlanUp.