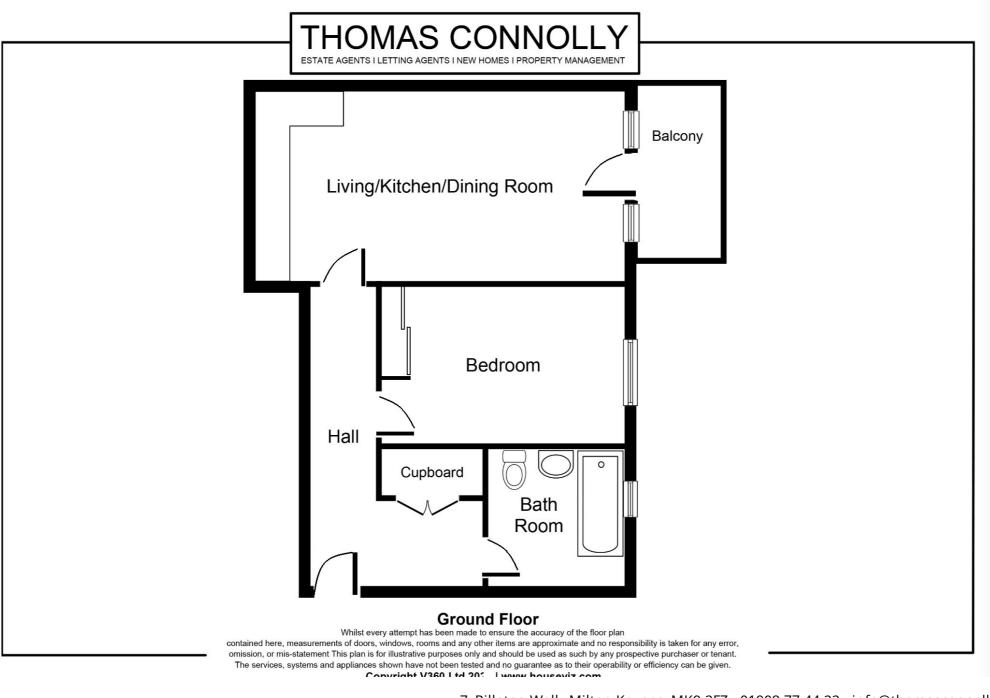

Accommodation briefly comprises; entrance hall, open plan kitchen / sitting room with balcony, master bedroom and a family bathroom. This property also benefits from lift access and allocated parking for one car.

#### FIRST FLOOR APARTMENT

**ENTRANCE HALL** 

**OPEN PLAN KITCHEN / SITTING ROOM** 23' 1" x 10' 5" (7.04m x 3.17m)

### **BALCONY OFF SITTING ROOM**

MASTER BEDROOM BUILT-IN-WARDROBE 14' 7" x 8' 5" (4.45m x 2.57m)

BATHROOM

# PARKING FOR ONE CAR