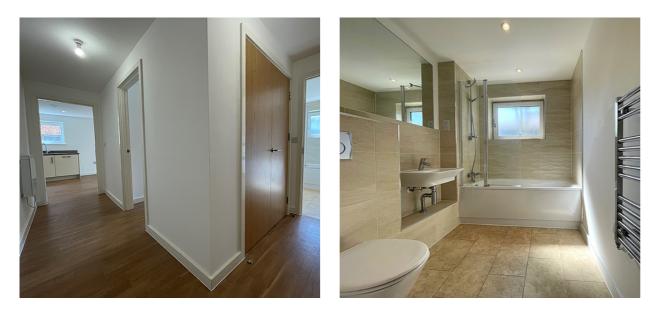

Accommodation briefly comprises; entrance hall, open plan kitchen / sitting room with balcony, master bedroom and a family bathroom. This property also benefits from lift access and allocated parking for one car.

#### FIRST FLOOR APARTMENT

**ENTRANCE HALL** 

**OPEN PLAN KITCHEN / SITTING ROOM** 23' 1" x 10' 5" (7.04m x 3.17m)

### **BALCONY OFF SITTING ROOM**

MASTER BEDROOM BUILT-IN-WARDROBE 14' 7" x 8' 5" (4.45m x 2.57m)

BATHROOM