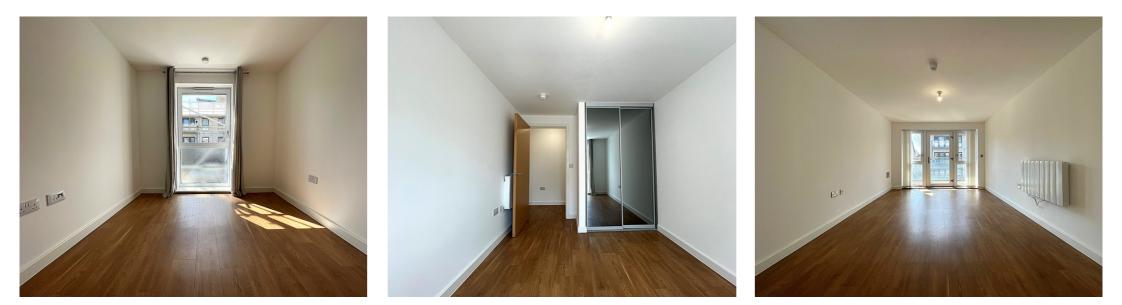

#### FIRST FLOOR APARTMENT

**ENTRANCE HALL** 

**OPEN PLAN KITCHEN / SITTING ROOM** 23' 1" x 10' 5" (7.04m x 3.17m)

### **BALCONY OFF SITTING ROOM**

MASTER BEDROOM BUILT-IN-WARDROBE 14' 7" x 8' 5" (4.45m x 2.57m)

BATHROOM