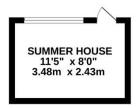

## 23 Gladstone Road, Parkstone, Poole, Dorset, BH12 2LY FREEHOLD £399,950

A beautiful turn of the century cottage that has been sympathetically restored into a delightful 3/4 bedroom detached home with 2 reception rooms, generous conservatory, modern kitchen, ground floor bathroom, first floor wc, loft storage, good size south facing garden and parking space. Blending original features with modern styling, this 'picture post card' home has various noteworthy features including herringbone wood block flooring in both ground floor reception rooms, double glazed sash windows to the front with fitted plantation shutters, slate effect tiles in the kitchen and conservatory, log burner, planning consent for a double storey extension (plans available) large timber summer house/storage shed, and pull down ladder into excellent loft storage space. Set in an extremely convenient location within moments of Ashley Road shops and bus stops plus rail links to London on your doorstep.

- A very well presented turn of the century cottage that has been modernised throughout and has a wonderful relaxed feel to it
- 4 first floor bedrooms (one currently used as a dressing room)
- 2 cosy reception rooms, both with herringbone wooden floors and one with a log burner, inset into a feature brick wall
- Modern kitchen with a range of complimenting cupboards and units with work tops over and fitted with 4 ring gas hob, extractor, oven and stainless steel splash back, 1 ½ deep butler sink with drainer and mixer tap, space for under counter washing machine and dishwasher, slate tiled floors, large hatch through to sitting room
- Recess off kitchen with space for fridge/freezer
- Ground floor modern bathroom with bath with shower over, wash hand basin and WC, attractive tiled floor and shower screen
- Generous conservatory (presently used as a dining/family room.) This wonderful room looks straight out over the garden and has side double glazed doors to the patio.
- First floor WC and wash hand basin
- Excellent boarded and carpeted loft having a pair of windows looking out over the rear, pull down wooden ladder, power and light
- The owners have presently had planning consent for a double storey extension (plans available on request)
- Attractive double glazed sash windows to the front with plantation shutters;
   windows to the rear with fitted blinds; gas central heating
- No forward chain
- Good size, south facing, fully enclosed rear garden having a side patio, rear decked area, summer house/storage shed and small utilitarian area for storage
- Off road parking for one car plus on street parking.
- Excellent location with everything on your doorstep! Gladstone Road runs behind Ashley Road so is moments from the shops. Excellent transport links by car, bus and rail, all close by with Poole Town Centre being approximately 2 miles away