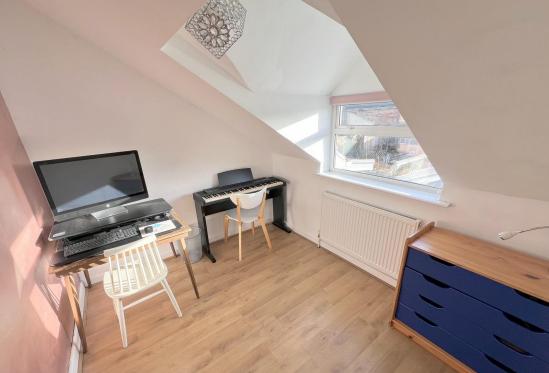

- A very well presented turn of the century cottage that has been modernised throughout and has a wonderful relaxed feel to it
- 4 first floor bedrooms (one currently used as a dressing room)
- 2 cosy reception rooms, both with herringbone wooden floors and one with a log burner, inset into a feature brick wall
- Modern kitchen with a range of complimenting cupboards and units with work tops over and fitted with 4 ring gas hob, extractor, oven and stainless steel splash back, 1 ½ deep butler sink with drainer and mixer tap, space for under counter washing machine and dishwasher, slate tiled floors, large hatch through to sitting room
- Recess off kitchen with space for fridge/freezer
- Ground floor modern bathroom with bath with shower over, wash hand basin and WC, attractive tiled floor and shower screen
- Generous conservatory (presently used as a dining/family room.) This wonderful room looks straight out over the garden and has side double glazed doors to the patio.
- First floor WC and wash hand basin
- Excellent boarded and carpeted loft having a pair of windows looking out over the rear, pull down wooden ladder, power and light
- The owners have presently had planning consent for a double storey extension (plans available on request)
- Attractive double glazed sash windows to the front with plantation shutters;
   windows to the rear with fitted blinds; gas central heating
- No forward chain
- Good size, south facing, fully enclosed rear garden having a side patio, rear decked area, summer house/storage shed and small utilitarian area for storage
- Off road parking for one car plus on street parking.
- Excellent location with everything on your doorstep! Gladstone Road runs behind Ashley Road so is moments from the shops. Excellent transport links by car, bus and rail, all close by with Poole Town Centre being approximately 2 miles away

LOFT 22'4" x 8'6" 6.80m x 2.60m