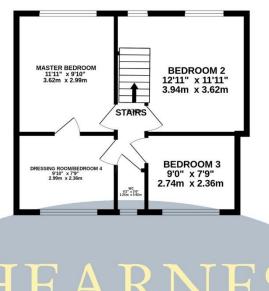

## 23 Gladstone Road, Parkstone, Poole, Dorset, BH12 2LY FREEHOLD £399,950

A beautiful turn of the century cottage that has been sympathetically restored into a delightful 3/4 bedroom detached home with 2 reception rooms, generous conservatory, modern kitchen, ground floor bathroom, first floor wc, loft storage, good size south facing garden and parking space. Blending original features with modern styling, this 'picture post card' home has various noteworthy features including herringbone wood block flooring in both ground floor reception rooms, double glazed sash windows to the front with fitted plantation shutters, slate effect tiles in the kitchen and conservatory, log burner, planning consent for a double storey extension (plans available) large timber summer house/storage shed, and pull down ladder into excellent loft storage space. Set in an extremely convenient location within moments of Ashley Road shops and bus stops plus rail links to London on your doorstep.

- A very well presented turn of the century cottage that has been modernised throughout and has a wonderful relaxed feel to it
- 4 first floor bedrooms (one currently used as a dressing room)
- 2 cosy reception rooms, both with herringbone wooden floors and one with a log burner, inset into a feature brick wall
- Modern kitchen with a range of complimenting cupboards and units with work tops over and fitted with 4 ring gas hob, extractor, oven and stainless steel splash back, 1 ½ deep butler sink with drainer and mixer tap, space for under counter washing machine and dishwasher, slate tiled floors, large hatch through to sitting room
- Recess off kitchen with space for fridge/freezer
- Ground floor modern bathroom with bath with shower over, wash hand basin and WC, attractive tiled floor and shower screen
- Generous conservatory (presently used as a dining/family room.) This wonderful room looks straight out over the garden and has side double glazed doors to the patio.
- First floor WC and wash hand basin
- Excellent boarded and carpeted loft having a pair of windows looking out over the rear, pull down wooden ladder, power and light
- The owners have presently had planning consent for a double storey extension (plans available on request)
- Attractive double glazed sash windows to the front with plantation shutters;
   windows to the rear with fitted blinds; gas central heating
- No forward chain
- Good size, south facing, fully enclosed rear garden having a side patio, rear decked area, summer house/storage shed and small utilitarian area for storage
- Off road parking for one car plus on street parking.
- Excellent location with everything on your doorstep! Gladstone Road runs behind Ashley Road so is moments from the shops. Excellent transport links by car, bus and rail, all close by with Poole Town Centre being approximately 2 miles away

LOFT 22'4" x 8'6" 6.80m x 2.60m

## TOTAL FLOOR AREA: 1375 sq.ft. (127.7 sq.m.) approx.

Whilst every attempt has been made to ensure the accuracy of the floorplan contained here, measurements of doors, windows, rooms and any other items are approximate and no responsibility is taken for any error, omission or mis-statement. This plan is for illustrative purposes only and should be used as such by any prospective purchaser. The services, systems and appliances shown have not been tested and no guarantee as to their operability or efficiency can be given.