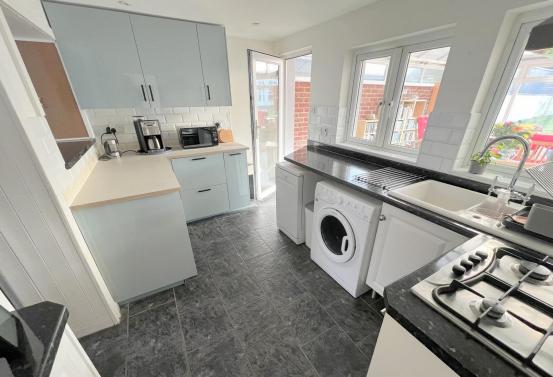

- A very well presented turn of the century cottage that has been modernised throughout and has a wonderful relaxed feel to it
- 4 first floor bedrooms (one currently used as a dressing room)
- 2 cosy reception rooms, both with herringbone wooden floors and one with a log burner, inset into a feature brick wall
- Modern kitchen with a range of complimenting cupboards and units with work tops over and fitted with 4 ring gas hob, extractor, oven and stainless steel splash back, 1 ½ deep butler sink with drainer and mixer tap, space for under counter washing machine and dishwasher, slate tiled floors, large hatch through to sitting room
- Recess off kitchen with space for fridge/freezer
- Ground floor modern bathroom with bath with shower over, wash hand basin and WC, attractive tiled floor and shower screen
- Generous conservatory (presently used as a dining/family room.) This wonderful room looks straight out over the garden and has side double glazed doors to the patio.
- First floor WC and wash hand basin
- Excellent boarded and carpeted loft having a pair of windows looking out over the rear, pull down wooden ladder, power and light
- The owners have presently had planning consent for a double storey extension (plans available on request)
- Attractive double glazed sash windows to the front with plantation shutters;
   windows to the rear with fitted blinds; gas central heating
- No forward chain
- Good size, south facing, fully enclosed rear garden having a side patio, rear decked area, summer house/storage shed and small utilitarian area for storage
- Off road parking for one car plus on street parking.
- Excellent location with everything on your doorstep! Gladstone Road runs behind Ashley Road so is moments from the shops. Excellent transport links by car, bus and rail, all close by with Poole Town Centre being approximately 2 miles away