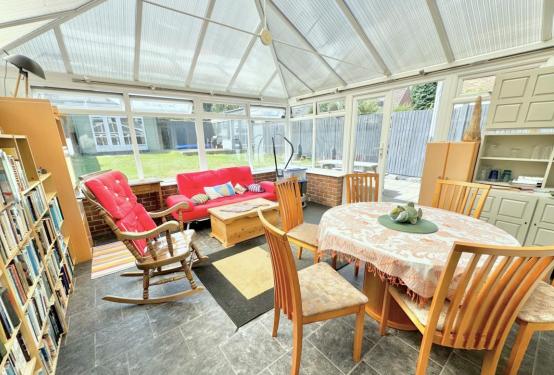

- A very well presented turn of the century cottage that has been modernised throughout and has a wonderful relaxed feel to it
- 4 first floor bedrooms (one currently used as a dressing room)
- 2 cosy reception rooms, both with herringbone wooden floors and one with a log burner, inset into a feature brick wall
- Modern kitchen with a range of complimenting cupboards and units with work tops over and fitted with 4 ring gas hob, extractor, oven and stainless steel splash back, 1 ½ deep butler sink with drainer and mixer tap, space for under counter washing machine and dishwasher, slate tiled floors, large hatch through to sitting room
- Recess off kitchen with space for fridge/freezer
- Ground floor modern bathroom with bath with shower over, wash hand basin and WC, attractive tiled floor and shower screen
- Generous conservatory (presently used as a dining/family room.) This wonderful room looks straight out over the garden and has side double glazed doors to the patio.
- First floor WC and wash hand basin
- Excellent boarded and carpeted loft having a pair of windows looking out over the rear, pull down wooden ladder, power and light
- The owners have presently had planning consent for a double storey extension (plans available on request)
- Attractive double glazed sash windows to the front with plantation shutters;
   windows to the rear with fitted blinds; gas central heating
- No forward chain
- Good size, south facing, fully enclosed rear garden having a side patio, rear decked area, summer house/storage shed and small utilitarian area for storage
- Off road parking for one car plus on street parking.
- Excellent location with everything on your doorstep! Gladstone Road runs behind Ashley Road so is moments from the shops. Excellent transport links by car, bus and rail, all close by with Poole Town Centre being approximately 2 miles away