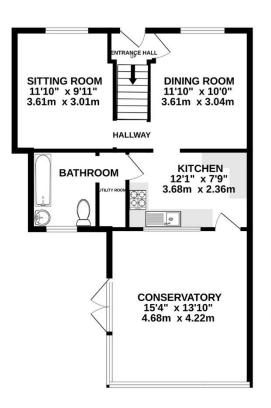

## 23 Gladstone Road, Parkstone, Poole, Dorset, BH12 2LY FREEHOLD £399,950

A beautiful turn of the century cottage that has been sympathetically restored into a delightful 3/4 bedroom detached home with 2 reception rooms, generous conservatory, modern kitchen, ground floor bathroom, first floor wc, loft storage, good size south facing garden and parking space. Blending original features with modern styling, this 'picture post card' home has various noteworthy features including herringbone wood block flooring in both ground floor reception rooms, double glazed sash windows to the front with fitted plantation shutters, slate effect tiles in the kitchen and conservatory, log burner, planning consent for a double storey extension (plans available) large timber summer house/storage shed, and pull down ladder into excellent loft storage space. Set in an extremely convenient location within moments of Ashley Road shops and bus stops plus rail links to London on your doorstep.

- A very well presented turn of the century cottage that has been modernised throughout and has a wonderful relaxed feel to it
- 4 first floor bedrooms (one currently used as a dressing room)
- 2 cosy reception rooms, both with herringbone wooden floors and one with a log burner, inset into a feature brick wall
- Modern kitchen with a range of complimenting cupboards and units with work tops over and fitted with 4 ring gas hob, extractor, oven and stainless steel splash back, 1 ½ deep butler sink with drainer and mixer tap, space for under counter washing machine and dishwasher, slate tiled floors, large hatch through to sitting room
- Recess off kitchen with space for fridge/freezer
- Ground floor modern bathroom with bath with shower over, wash hand basin and WC, attractive tiled floor and shower screen
- Generous conservatory (presently used as a dining/family room.) This wonderful room looks straight out over the garden and has side double glazed doors to the patio.
- First floor WC and wash hand basin
- Excellent boarded and carpeted loft having a pair of windows looking out over the rear, pull down wooden ladder, power and light
- The owners have presently had planning consent for a double storey extension (plans available on request)
- Attractive double glazed sash windows to the front with plantation shutters;
   windows to the rear with fitted blinds; gas central heating
- No forward chain
- Good size, south facing, fully enclosed rear garden having a side patio, rear decked area, summer house/storage shed and small utilitarian area for storage
- Off road parking for one car plus on street parking.
- Excellent location with everything on your doorstep! Gladstone Road runs behind Ashley Road so is moments from the shops. Excellent transport links by car, bus and rail, all close by with Poole Town Centre being approximately 2 miles away

## TOTAL FLOOR AREA: 1375 sq.ft. (127.7 sq.m.) approx.

Whilst every attempt has been made to ensure the accuracy of the floorplan contained here, measurements of doors, windows, rooms and any other items are approximate and no responsibility is taken for any error, omission or mis-statement. This plan is for illustrative purposes only and should be used as such by any prospective purchaser. The services, systems and appliances shown have not been tested and no guarantee as to their operability or efficiency can be given.