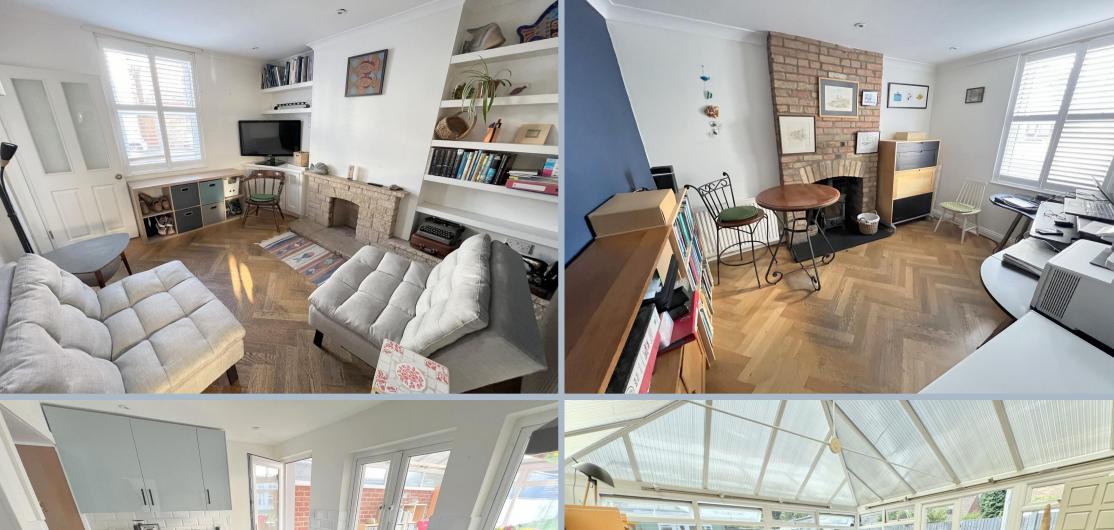

- A very well presented turn of the century cottage that has been modernised throughout and has a wonderful relaxed feel to it
- 4 first floor bedrooms (one currently used as a dressing room)
- 2 cosy reception rooms, both with herringbone wooden floors and one with a log burner, inset into a feature brick wall
- Modern kitchen with a range of complimenting cupboards and units with work tops over and fitted with 4 ring gas hob, extractor, oven and stainless steel splash back, 1 ½ deep butler sink with drainer and mixer tap, space for under counter washing machine and dishwasher, slate tiled floors, large hatch through to sitting room
- Recess off kitchen with space for fridge/freezer
- Ground floor modern bathroom with bath with shower over, wash hand basin and WC, attractive tiled floor and shower screen
- Generous conservatory (presently used as a dining/family room.) This wonderful room looks straight out over the garden and has side double glazed doors to the patio.
- First floor WC and wash hand basin
- Excellent boarded and carpeted loft having a pair of windows looking out over the rear, pull down wooden ladder, power and light
- The owners have presently had planning consent for a double storey extension (plans available on request)
- Attractive double glazed sash windows to the front with plantation shutters;
   windows to the rear with fitted blinds; gas central heating
- No forward chain
- Good size, south facing, fully enclosed rear garden having a side patio, rear decked area, summer house/storage shed and small utilitarian area for storage
- Off road parking for one car plus on street parking.
- Excellent location with everything on your doorstep! Gladstone Road runs behind Ashley Road so is moments from the shops. Excellent transport links by car, bus and rail, all close by with Poole Town Centre being approximately 2 miles away