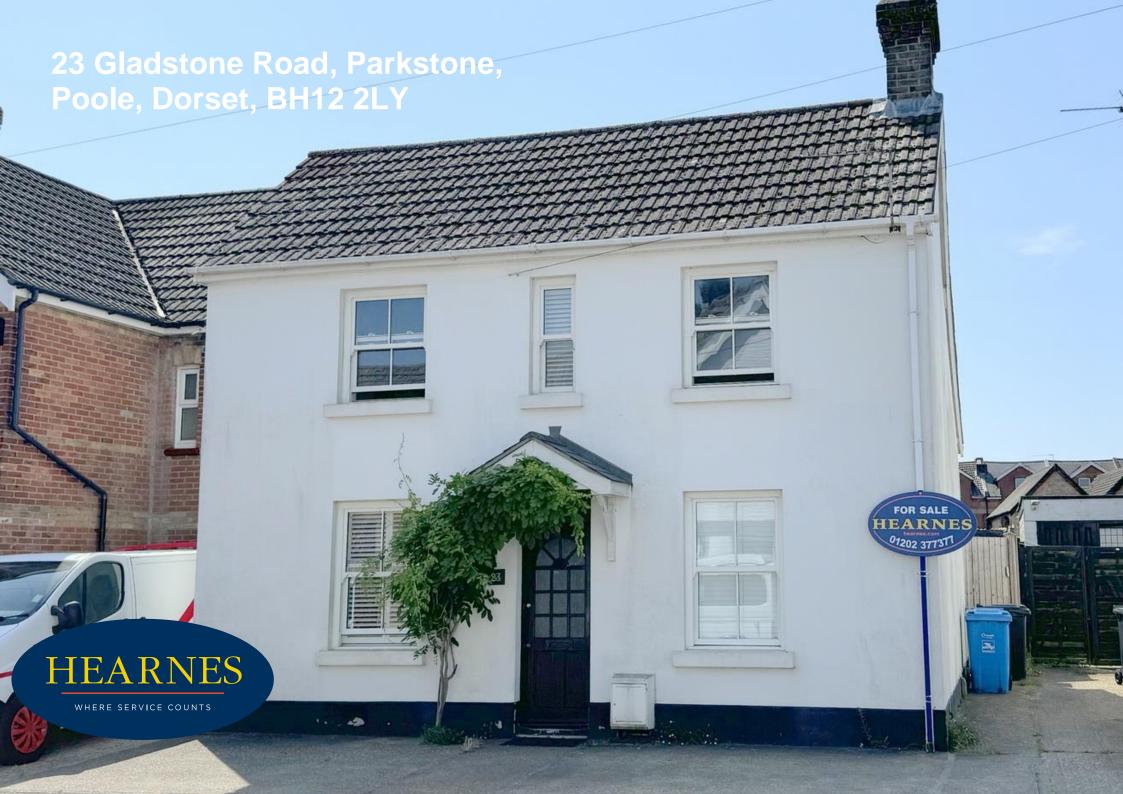

## 23 Gladstone Road, Parkstone, Poole, Dorset, BH12 2LY FREEHOLD £399,950

A beautiful turn of the century cottage that has been sympathetically restored into a delightful 3/4 bedroom detached home with 2 reception rooms, generous conservatory, modern kitchen, ground floor bathroom, first floor wc, loft storage, good size south facing garden and parking space. Blending original features with modern styling, this 'picture post card' home has various noteworthy features including herringbone wood block flooring in both ground floor reception rooms, double glazed sash windows to the front with fitted plantation shutters, slate effect tiles in the kitchen and conservatory, log burner, planning consent for a double storey extension (plans available) large timber summer house/storage shed, and pull down ladder into excellent loft storage space. Set in an extremely convenient location within moments of Ashley Road shops and bus stops plus rail links to London on your doorstep.

- A very well presented turn of the century cottage that has been modernised throughout and has a wonderful relaxed feel to it
- 4 first floor bedrooms (one currently used as a dressing room)
- 2 cosy reception rooms, both with herringbone wooden floors and one with a log burner, inset into a feature brick wall
- Modern kitchen with a range of complimenting cupboards and units with work tops over and fitted with 4 ring gas hob, extractor, oven and stainless steel splash back, 1 ½ deep butler sink with drainer and mixer tap, space for under counter washing machine and dishwasher, slate tiled floors, large hatch through to sitting room
- Recess off kitchen with space for fridge/freezer
- Ground floor modern bathroom with bath with shower over, wash hand basin and WC, attractive tiled floor and shower screen
- Generous conservatory (presently used as a dining/family room.) This wonderful room looks straight out over the garden and has side double glazed doors to the patio.
- First floor WC and wash hand basin
- Excellent boarded and carpeted loft having a pair of windows looking out over the rear, pull down wooden ladder, power and light
- The owners have presently had planning consent for a double storey extension (plans available on request)
- Attractive double glazed sash windows to the front with plantation shutters;
   windows to the rear with fitted blinds; gas central heating
- No forward chain
- Good size, south facing, fully enclosed rear garden having a side patio, rear decked area, summer house/storage shed and small utilitarian area for storage
- Off road parking for one car plus on street parking.
- Excellent location with everything on your doorstep! Gladstone Road runs behind Ashley Road so is moments from the shops. Excellent transport links by car, bus and rail, all close by with Poole Town Centre being approximately 2 miles away