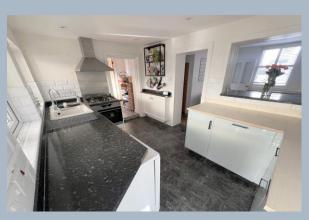

- A very well presented turn of the century cottage that has been modernised throughout and has a wonderful relaxed feel to it
- 4 first floor bedrooms (one currently used as a dressing room)
- 2 cosy reception rooms, both with herringbone wooden floors and one with a log burner, inset into a feature brick wall
- Modern kitchen with a range of complimenting cupboards and units with work tops over and fitted with 4 ring gas hob, extractor, oven and stainless steel splash back, 1 ½ deep butler sink with drainer and mixer tap, space for under counter washing machine and dishwasher, slate tiled floors, large hatch through to sitting room
- Recess off kitchen with space for fridge/freezer
- Ground floor modern bathroom with bath with shower over, wash hand basin and WC, attractive tiled floor and shower screen
- Generous conservatory (presently used as a dining/family room.) This wonderful room looks straight out over the garden and has side double glazed doors to the patio.
- First floor WC and wash hand basin
- Excellent boarded and carpeted loft having a pair of windows looking out over the rear, pull down wooden ladder, power and light
- The owners have presently had planning consent for a double storey extension (plans available on request)
- Attractive double glazed sash windows to the front with plantation shutters;
   windows to the rear with fitted blinds; gas central heating
- No forward chain
- Good size, south facing, fully enclosed rear garden having a side patio, rear decked area, summer house/storage shed and small utilitarian area for storage
- Off road parking for one car plus on street parking.
- Excellent location with everything on your doorstep! Gladstone Road runs behind Ashley Road so is moments from the shops. Excellent transport links by car, bus and rail, all close by with Poole Town Centre being approximately 2 miles away