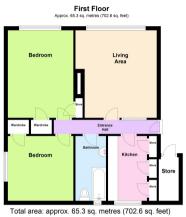

ongville, Milton Keynes, MK17 0BP

## £195,000 Freehold

- Two bedroom flat
- · Lounge and separate refitted kitchen with fitted appliances
- two double bedrooms with built in cupboards
- · Bathroom with shower above bath
- · Communal gardens and off road parking available
- LOW CHARGES
- EPC Rating











## Disclaimer

Whilst we have endeavoured to prepare our sales particulars accurately none of the services, appliances or equipment have been tested. A buyer should satisfy themselves on such matters prior to purchase. Any measurements or distances mentioned in these particulars are for guide reference only. If such particulars are fundamental to a purchase, buyers should rely on their own enquiries. All enquiries should be directed to Elevation Estate Agents in the first instance.



Floor plans are for layout purposes only
Plan produced using PlanUp.