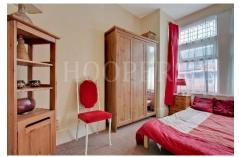

# ACTON LANE, HARLESDEN, LONDON, NW10 8UX (CONTINUED)

The accommodation is arranged as follows:-

**First Floor:** 

Lounge (rear): 13'8" x 11'6" (4.16m x 3.50m).

Bedroom 1: 12'0" x 10'0" (3.66m x 3.02m).

Bedroom 2: 7'1" x 6'4" (2.15m x 1.92m).