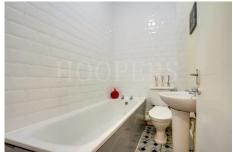

Kitchen: 6'4" x 6'1 (1.92m x 1.86m).

Bathroom/WC: 6'7" x 4'8" (2.0m x 1.42m). Panelled bath, wash hand basin and low level WC.

**Lease:** We understand a new lease will be available on completion and that the property will be offered with a share of freehold.