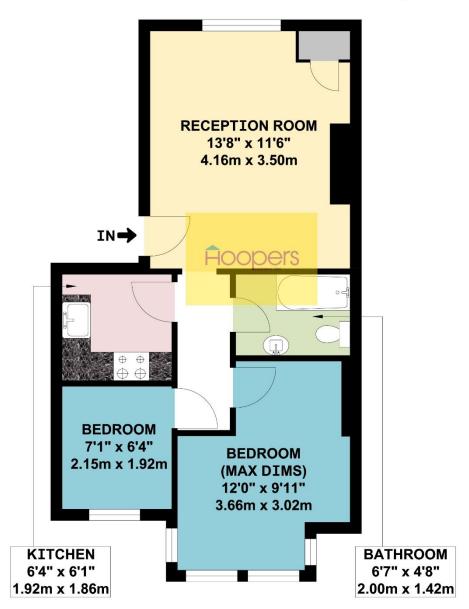

## FIRST FLOOR FLAT

APPROX. GROSS INTERNAL FLOOR AREA 411.07 SQ. FT / 38.19 SQ. M

WHILST EVERY ATTEMPT HAS BEEN MADE TO ENSURE THE ACCURACY OF THE FLOOR PLAN CONTAINED HERE, MEASUREMENTS OF DOORS, WINDOWS, ROOMS AND ANY OTHER ITEMS ARE APPROXIMATE AND NO RESPONSIBILITY IS TAKEN FOR ANY ERROR, OMISSION, OR MIS-STATEMENT. THIS PLAN IS FOR ILLUSTRATIVE PURPOSES ONLY AND SHOULD BE USED AS SUCH, BY ANY PROSPECTIVE PURCHASER.

FLOOR PLANS ARE NOT DONE TO "SCALE".