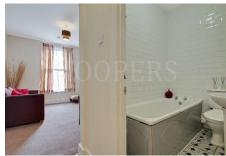

Kitchen: 6'4" x 6'1 (1.92m x 1.86m).

Bathroom/WC: 6'7" x 4'8" (2.0m x 1.42m). Panelled bath, wash hand basin and low level WC.

**Lease:** We understand a new lease will be available on completion and that the property will be offered with a share of freehold.