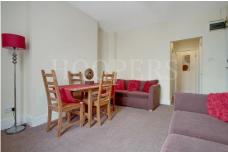

# ACTON LANE, HARLESDEN, LONDON, NW10 8UX (CONTINUED)

The accommodation is arranged as follows:-

**First Floor:** 

Lounge (rear): 13'8" x 11'6" (4.16m x 3.50m).

Bedroom 1: 12'0" x 10'0" (3.66m x 3.02m).

Bedroom 2: 7'1" x 6'4" (2.15m x 1.92m).