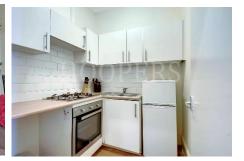

Kitchen: 6'4" x 6'1 (1.92m x 1.86m).

Bathroom/WC: 6'7" x 4'8" (2.0m x 1.42m). Panelled bath, wash hand basin and low level WC.

**Lease:** We understand a new lease will be available on completion and that the property will be offered with a share of freehold.