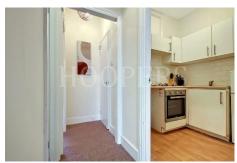

# ACTON LANE, HARLESDEN, LONDON, NW10 8UX (CONTINUED)

The accommodation is arranged as follows:-

**First Floor:** 

Lounge (rear): 13'8" x 11'6" (4.16m x 3.50m).

Bedroom 1: 12'0" x 10'0" (3.66m x 3.02m).

Bedroom 2: 7'1" x 6'4" (2.15m x 1.92m).

Kitchen: 6'4" x 6'1 (1.92m x 1.86m).

Bathroom/WC: 6'7" x 4'8" (2.0m x 1.42m). Panelled bath, wash hand basin and low level WC.

**Lease:** We understand a new lease will be available on completion and that the property will be offered with a share of freehold.