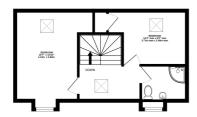

1ST FLOOR 423 sq.ft. (39.3 sq.m.) approx.

2ND FLOOR 362 sq.ft. (33.6 sq.m.) approx.

TOTAL FLOOR AREA: 1248 sq.ft. (115.9 sq.m.) approx. every attempt has been made to ensure the accuracy of the floorplan contained here, measurements rs, windows, rooms and any other items are approximate and no responsibility is taken for any error, sion or mis-statement. This plan is for illustrative purposes only and should be used as such by any two purchaser. The services, systems and appliances shown have not been estered and no guaranteer.