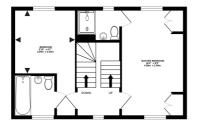

1ST FLOOR 423 sq.ft. (39.3 sq.m.) approx.

2ND FLOOR 362 sq.ft. (33.6 sq.m.) approx.

TOTAL FLOOR AREA: 1248 sq.ft. (115.9 sq.m.) approx. every attempt has been made to ensure the accuracy of the floorplan contained here, measurements rs, windows, rooms and any other items are approximate and no responsibility is taken for any error, sion or mis-statement. This plan is for illustrative purposes only and should be used as such by any two purchaser. The services, systems and appliances shown have not been estered and no guaranteer.