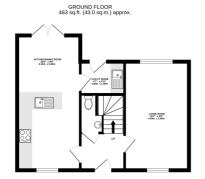

1ST FLOOR 423 sq.ft. (39.3 sq.m.) approx.

2ND FLOOR 362 sq.ft. (33.6 sq.m.) approx.

TOTAL FLOOR AREA: 1248 sq.ft. (115.9 sq.m.) approx. every attempt has been made to ensure the accuracy of the floorplan contained here, measurements rs, windows, rooms and any other items are approximate and no responsibility is taken for any error, sion or mis-statement. This plan is for illustrative purposes only and should be used as such by any two purchaser. The services, systems and appliances shown have not been estered and no guaranteer.