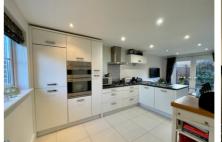

## 14 Merlin Way, BRACKNELL, Berkshire RG12 8BL

Jigsaw Estates are delighted to bring to the market this fantastic four double bedroom family home on Jennett's Park. Located almost equi-distant from both Bracknell and Wokingham town centres, there is easy access to the A329m and M4 as well as a bus service providing a direct route to Bracknell train station. Furthermore, within a few minutes' walk from this particular property there is a Co-Op supermarket and Jennett's Park Primary School. On the ground floor is an open-plan contemporary-style kitchen-breakfast room with French doors leading out to the westerly facing rear garden. Off the kitchen, is also a separate utility room. The living room is spacious with a double aspect, there is also a downstairs cloakroom and a welcoming entrance hall. On the first floor are two large double bedrooms, both with en-suites and a large landing area that the current owners use as an office. On the second floor are two further double bedrooms, a family shower room and another generous landing. Outside is a landscaped westerly facing rear garden with designated patio entertaining area, a quaint seating area shaded by a pagoda with wisteria, a designated area for bins and shed, and access to the garage which has power and lighting. Further benefits include allocated parking in front of the garage.