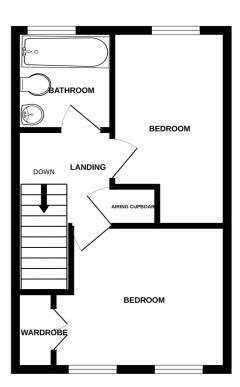

## **First Floor**

#### **LANDING**

Doors leading to:

# **BEDROOM ONE**

12'6 x 7'6 (max)

Window to rear.

## **BEDROOM TWO**

10'2 x 10'9

Double wardrobe. Window to front.

#### **BATHROOM**

Suite comprising pedestal wash hand basin, low-level WC, Panelled bath with screen and shower fittings.