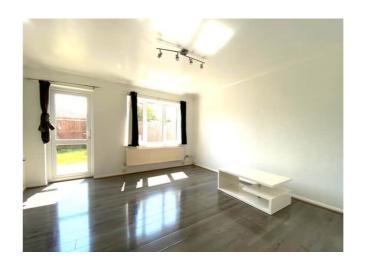

#### **LIVING ROOM**

14' x 12'7

Door and window to rear. Large under stairs cupboard.