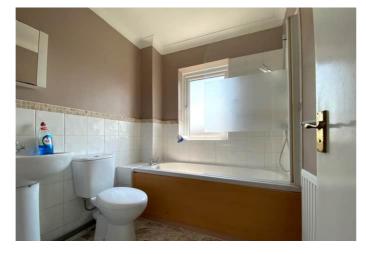

#### **BATHROOM**

Suite comprising pedestal wash hand basin, low-level WC, Panelled bath with screen and shower fittings.