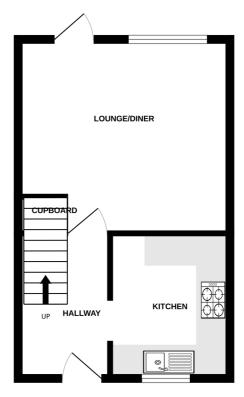

## **Ground Floor**

## **HALL**

Leading to:

#### **LIVING ROOM**

14' x 12'7

Door and window to rear. Large under stairs cupboard.

## **KITCHEN**

10'1 x 7'11

Single drainer stainless steel sink unit with drawers and cupboards under. Worktops with drawers and cupboards under. fridge freezer, Washing Machine and brand new cooker and gas hob.

GROUND FLOOR

1ST FLOOR

Whilst every attempt has been made to ensure the accuracy of the floorplan contained here, measuremen of doors, windows, rooms and any other items are approximate and no responsibility is taken for any erro omission or mis-statement. This plan is for illustrative purposes only and should be used as such by any crospective purchaser. The services, systems and appliances shown have not been tested and no guarant