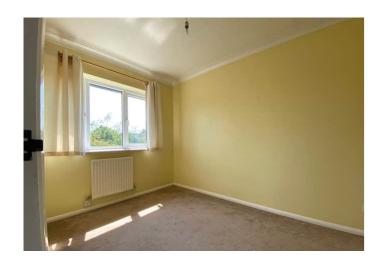

# **BEDROOM ONE**

12'6 x 7'6 (max)

Window to rear.

## **BEDROOM TWO**

10'2 x 10'9

Double wardrobe. Window to front.