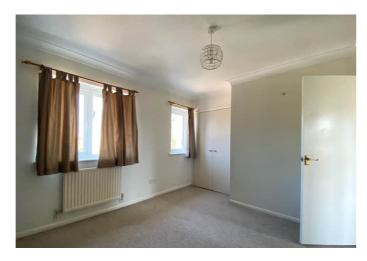

# **BEDROOM ONE**

12'6 x 7'6 (max)

Window to rear.

## **BEDROOM TWO**

10'2 x 10'9

Double wardrobe. Window to front.