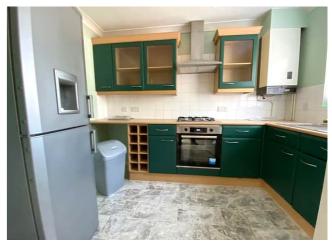

## **KITCHEN**

10'1 x 7'11

Single drainer stainless steel sink unit with drawers and cupboards under. Worktops with drawers and cupboards under. fridge freezer, Washing Machine and brand new cooker and gas hob.