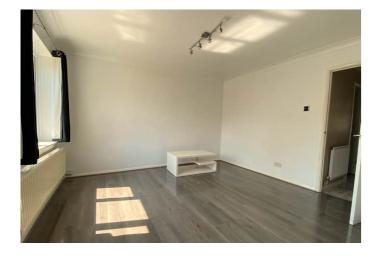

#### **LIVING ROOM**

14' x 12'7

Door and window to rear. Large under stairs cupboard.