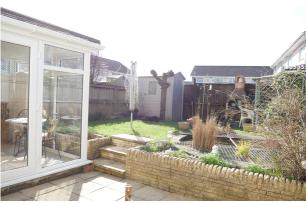

# Description

Located in a quiet cul de sac, this three bedroom semi detached family home offers light and airy accommodation with enclosed gardens and a garage within a block. In brief the accommodation comprises an entrance hall with staircase rising to the first floor landing, sitting room with feature fireplace and window to the front overlooking the green, refitted kitchen/diner with a range of wall and base units with worktops over and a pantry cupboard, range cooker and sliding doors through into the conservatory which overlooks the westerly facing garden. To the first floor there is a landing with access to the attic, three bedrooms and a bathroom. Internal viewing comes highly recommended.

#### **Features**

- Quiet cul de sac location
- Popular residential development
- Garage in a block
- Gardens to the front and rear
- Sitting room
- Updated kitchen/diner
- Conservatory
- Three bedrooms
- Bathroom
- Viewing recommended