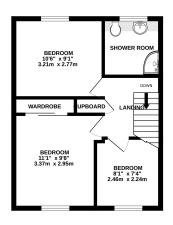

GROUND FLOOR 485 sq.ft. (45.1 sq.m.) approx.

#### 1ST FLOOR 385 sq.ft. (35.8 sq.m.) approx.

TOTAL FLOOR AREA: 871 sq.ft. (80.9 sq.m.) appro