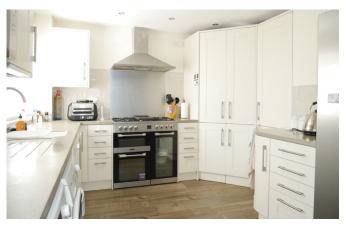

# Description

Located in a quiet cul de sac, this three bedroom semi detached family home offers light and airy accommodation with enclosed gardens and a garage within a block. In brief the accommodation comprises an entrance hall with staircase rising to the first floor landing, sitting room with feature fireplace and window to the front overlooking the green, refitted kitchen/diner with a range of wall and base units with worktops over and a pantry cupboard, range cooker and sliding doors through into the conservatory which overlooks the westerly facing garden. To the first floor there is a landing with access to the attic, three bedrooms and a bathroom. Internal viewing comes highly recommended.

#### **Features**

- Quiet cul de sac location
- Popular residential development
- Garage in a block
- Gardens to the front and rear
- Sitting room
- Updated kitchen/diner
- Conservatory
- Three bedrooms
- Bathroom
- Viewing recommended