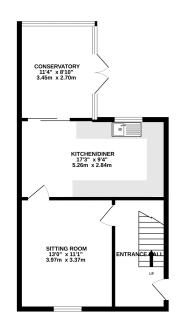

GROUND FLOOR 485 sq.ft. (45.1 sq.m.) approx.

#### 1ST FLOOR 385 sq.ft. (35.8 sq.m.) approx.

TOTAL FLOOR AREA: 871 sq.ft. (80.9 sq.m.) appro