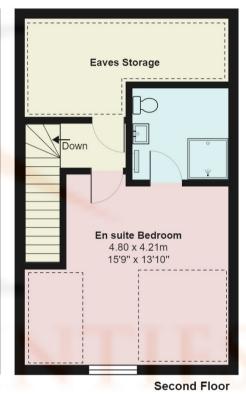

## Plot 2, Stevens Close EN6

Total Area: 117.4 m<sup>2</sup> ... 1264 ft<sup>2</sup>

All measurements are approximate and for display purposes only

Reduced Ceiling Height