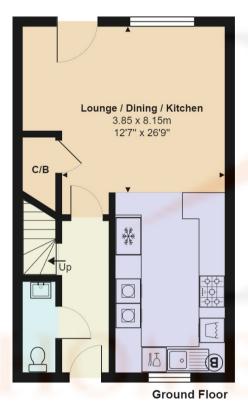

## Plot 2, Stevens Close EN6

Total Area: 117.4 m<sup>2</sup> ... 1264 ft<sup>2</sup>

All measurements are approximate and for display purposes only

Reduced Ceiling Height