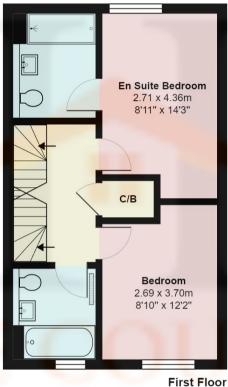

## Plot 2, Stevens Close EN6

Total Area: 117.4 m<sup>2</sup> ... 1264 ft<sup>2</sup>

All measurements are approximate and for display purposes only

Reduced Ceiling Height