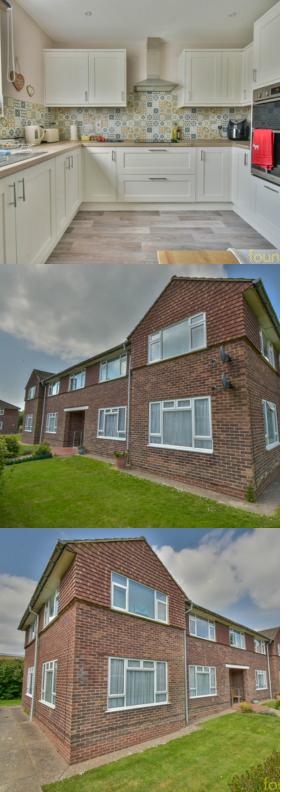

#### Kitchen

11' 6" x 10' 5" max (3.51m x 3.17m) With a range of modern units comprising; single bowl stainless steel sink unit with mixer tap and cupboards below, range of matching wall mounted cupboards, part tiling to walls, built-in four ring electric hob with extractor hood over and cupboards to either side, tall storage unit housing electric oven, space for washing machine and space for freestanding fridge freezer, area for table, double glazed window with outlook over the rear, storage cupboard with shelving.

#### Outside

The property has the benefit of access to communal gardens wrapping around the entire building being mainly laid to lawn.