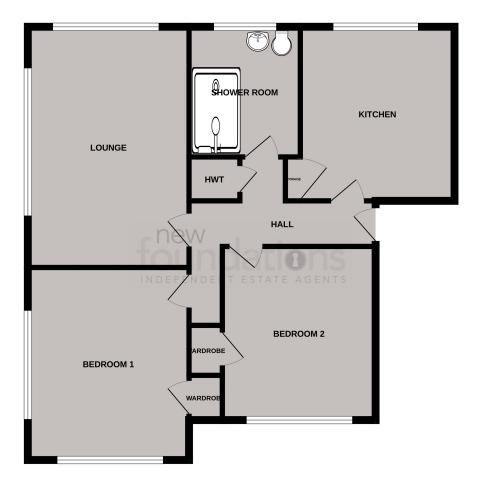

## **ROOM DESCRIPTIONS**

## Communal Entrance Hall

Communal entrance door leading to communal entrance hall with double glazed private front door leading to private entrance hall.

## Private Entrance Hall

With storage cupboard housing hot water cylinder and shelving.

## Living Room

 $18'\ 5''\ x\ 12'\ 0''\ (5.61m\ x\ 3.66m)$  A dual aspect room with double glazed windows overlooking the side and rear of the property, wall mounted electric heater, telephone point and TV point, feature fireplace with wooden surround with space for electric fire.

#### Kitchen

11' 6" x 10' 5" max (3.51m x 3.17m) With a range of modern units comprising; single bowl stainless steel sink unit with mixer tap and cupboards below, range of matching wall mounted cupboards, part tiling to walls, built-in four ring electric hob with extractor hood over and cupboards to either side, tall storage unit housing electric oven, space for washing machine and space for freestanding fridge freezer, area for table, double glazed window with outlook over the rear, storage cupboard with shelving.

#### Bedroom 1

 $12' \ 3'' \ x \ 12' \ 2'' \ (3.73 m \ x \ 3.71 m)$  A dual aspect room with double glazed windows overlooking the front and side, wall mounted electric heater, storage area with shelving.

#### Bedroom 2

12' 11" x 11' 8" (3.94m x 3.56m) A double glazed window overlooking the front of the property, wall mounted electric heater, door to storage cupboard.

### Shower Room

A modern suite comprising; large shower cubicle with glass screen and independent shower over with additional hand shower, vanity unit wash hand basin with cupboards and drawers below, concealed cistern low-level WC, frosted glass double glazed window, chrome ladder radiator.

# **GROUND FLOOR**

Whilst every attempt has been made to ensure the accuracy of the floorplan contained here, measurements of doors, windows, rooms and any other items are approximate and no responsibility is taken for any error, prospective purchaser. The services, systems and appliances shown have not been tested and no guarantee as to their operability or efficiency can be given by the property of the down of the control of