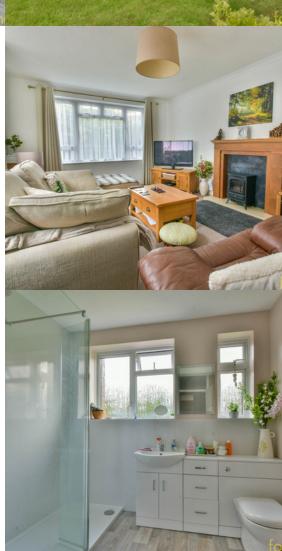

## Living Room

 $18'\ 5''\ x\ 12'\ 0''\ (5.61m\ x\ 3.66m)$  A dual aspect room with double glazed windows overlooking the side and rear of the property, wall mounted electric heater, telephone point and TV point, feature fireplace with wooden surround with space for electric fire.

### Shower Room

A modern suite comprising; large shower cubicle with glass screen and independent shower over with additional hand shower, vanity unit wash hand basin with cupboards and drawers below, concealed cistern low-level WC, frosted glass double glazed window, chrome ladder radiator.