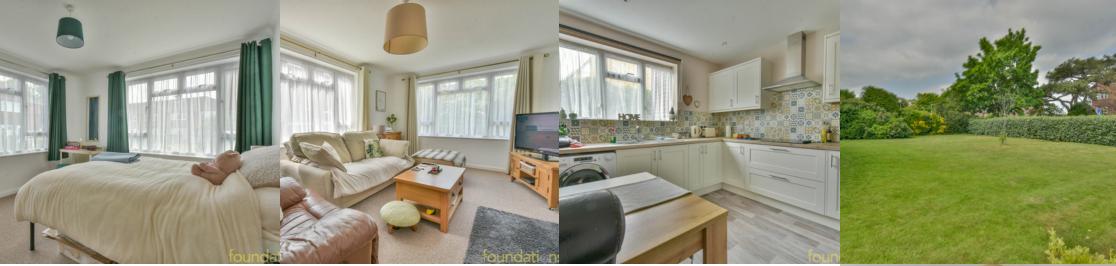

## Living Room

 $18'\ 5''\ x\ 12'\ 0''\ (5.61m\ x\ 3.66m)$  A dual aspect room with double glazed windows overlooking the side and rear of the property, wall mounted electric heater, telephone point and TV point, feature fireplace with wooden surround with space for electric fire.

#### Kitchen

11' 6" x 10' 5" max (3.51m x 3.17m) With a range of modern units comprising; single bowl stainless steel sink unit with mixer tap and cupboards below, range of matching wall mounted cupboards, part tiling to walls, built-in four ring electric hob with extractor hood over and cupboards to either side, tall storage unit housing electric oven, space for washing machine and space for freestanding fridge freezer, area for table, double glazed window with outlook over the rear, storage cupboard with shelving.

#### Outside

The property has the benefit of access to communal gardens wrapping around the entire building being mainly laid to lawn.