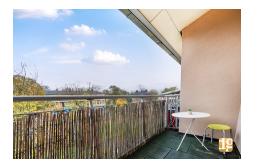

# **Balcony**

3.51m x 1.50m (11' 6" x 4' 11") This private balcony is a tranquil outdoor space, perfectly suited for relaxation or casual dining. Spacious enough to accommodate a table and chairs, it offers the ideal setting for enjoying a sit-down meal, morning coffee, or evening drinks al fresco. Overlooking the peaceful rear of the property, the balcony provides a serene environment with ample fresh air and natural light. Its versatile layout makes it a charming extension of your living space, perfect for unwinding or hosting intimate gatherings.