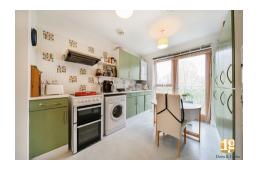

# Kitchen

 $3.51m \times 3.38m$  (11' 6" x 11' 1") This bright and functional kitchen offers a delightful blend of practicality and charm. With ample counter space, it provides plenty of room for meal preparation and culinary creativity. The layout is thoughtfully designed to maximize efficiency while maintaining a welcoming atmosphere.

A large window allows natural light to stream in, creating a bright and airy environment and offering pleasant views while you cook. As well has having the benefit of sliding open to reveal the Juliette balcony. The kitchen also includes space for a small table and chairs, making it an ideal spot for casual dining, morning coffee, or intimate meals.

Whether you're a seasoned chef or simply enjoy cooking at home, this kitchen is perfectly equipped to suit your needs while providing a cosy and inviting space to enjoy your meals.