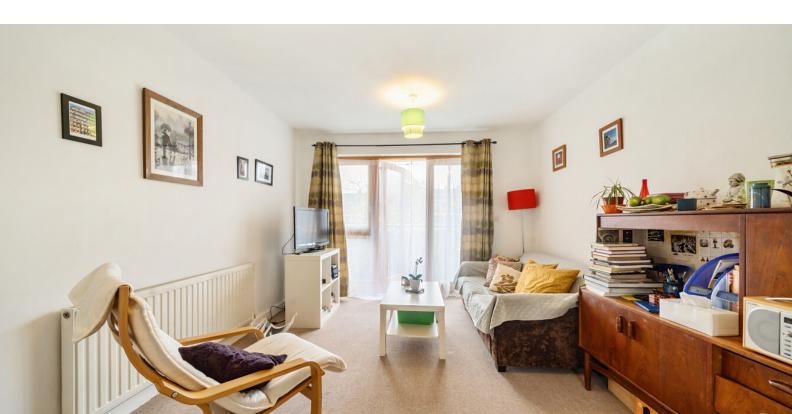

# Lounge

 $4.62 \text{m} \times 3.40 \text{m}$  (15' 2" x 11' 2") The lounge is a bright and spacious living area designed for both comfort and style. Large windows and a glazed door lead directly to a private balcony, inviting in plenty of natural light and seamlessly connecting the indoor and outdoor spaces.

This versatile lounge provides ample space for seating and relaxation, making it an ideal spot for both quiet evenings and social gatherings. With its direct balcony access, it perfectly blends indoor comfort with outdoor charm.