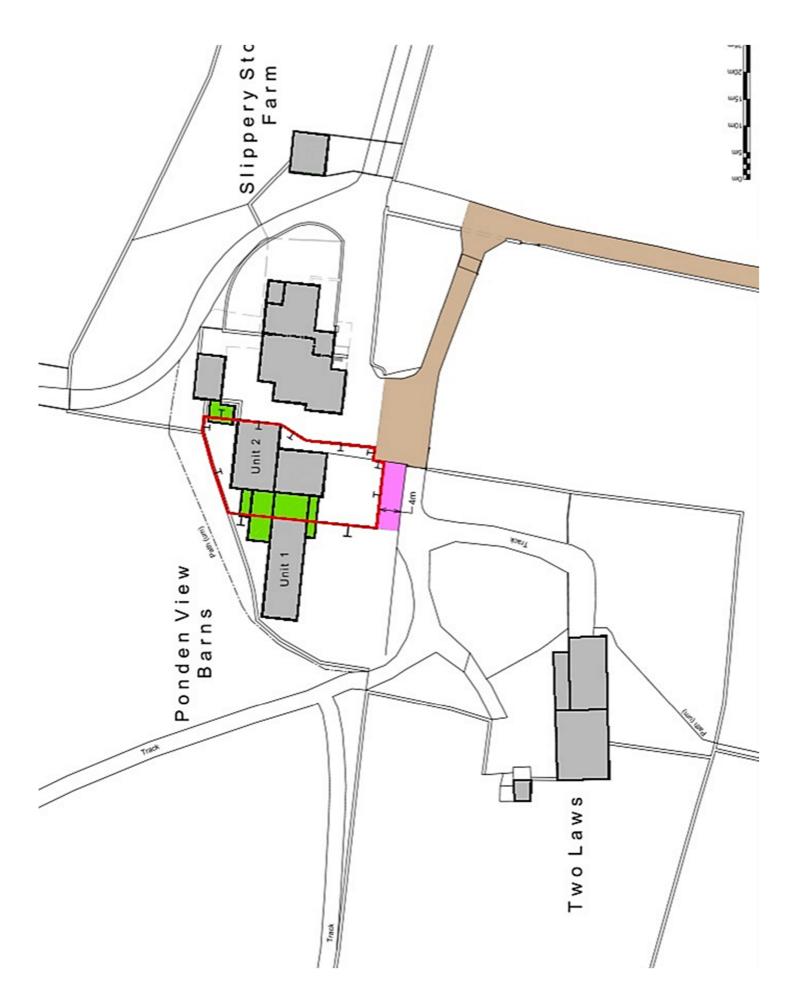

## RTS Richard Turner & Son AUCTIONEERS, VALUERS & ESTATE AGENTS Est 1803

Haworth - 2 miles

Keighley – 5 miles

Plot 2 Ponden View Barns Slippery Stones Farm Cragg Bottom Road, off Two Laws Road Oldfield, Keighley West Yorks BD22 OJL £120,000

A valuable development plot with potential to create a holiday home situated to the west of Oldfield only 2 miles from Haworth and 3 miles from the A629 for major conurbation. The plot has extensive views of open countryside and is likely to have restricted planning permission due to being in a location termed as a site of special scientific interest. Whilst a permanent residence is very unlikely, a commercial use as a holiday home is indicated as permissible and work is in hand to secure formal planning permission under class Q permitted development for a dayroom, kitchen diner, entrance hall with steps up to a higher floor level lounge, ensuite bedroom, 2 further bedrooms and bathroom.