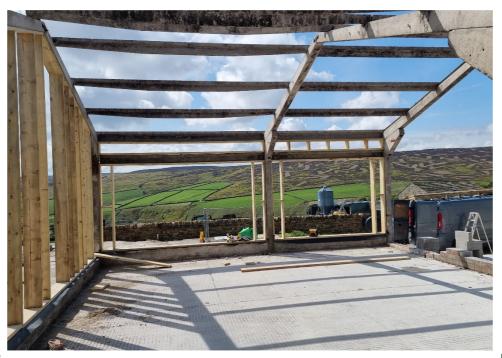

A valuable development plot with potential to create a holiday home situated to the west of Oldfield only 2 miles from Haworth and 3 miles from the A629 for major conurbation. The plot has extensive views of open countryside and is likely to have restricted planning permission due to being in a location termed as a site of special scientific interest. Whilst a permanent residence is very unlikely, a commercial use as a holiday home is indicated as permissible and work is in hand to secure formal planning permission under class Q permitted development for a dayroom, kitchen diner, entrance hall with steps up to a higher floor level lounge, ensuite bedroom, 2 further bedrooms and bathroom.