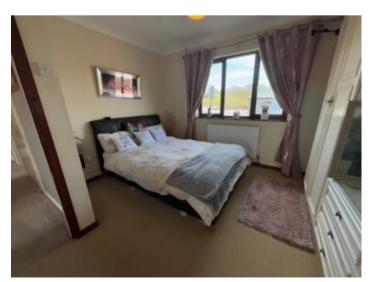

### Bedroom

8' 0"/11'5 x 11' 5" (2.44m x 3.48m) Double glazed window to rear. Radiator.

#### <del>1</del>-

11' 5" x 9' 6" (3.48m x 2.90m) Double glazed window to front.