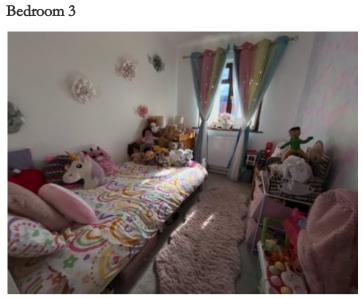

# Bedroom 4

9' 7" x 7' 0" (2.92m x 2.13m) Double glazed window to front and radiator.