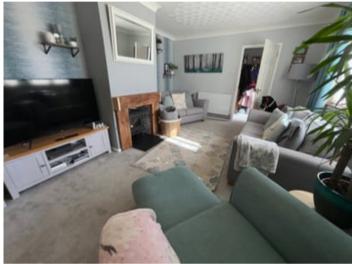

# Living Room

15' 10" x 11' 0" max (4.83m x 3.35m) Woodburner, double glazed window to front and radiator.