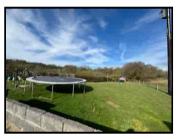

Gorwel, Saron Road, Pentre-Cwrt, Llandysul, Carmarthenshire. SA44 5DL.

£325,000

R/4041/NT

Family home set in a third of an acre, good parking area, detached garage and large garden/ pony paddock to rear ideal for a few chickens, pets or kept as garden area. The bungalow offers good sized rooms being light and in good decorative order. New LPGas central heating system, double glazing and wood burner to living room for the cozy nights in. Conservatory to rear overlooking the garden and patio area to enjoy the views and wildlife of the area.