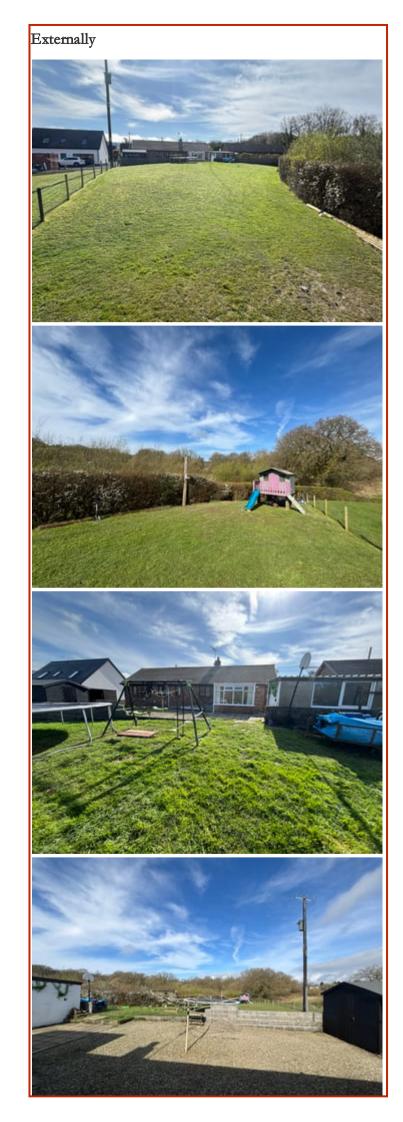

Gorwel, Saron Road, Pentre-Cwrt, Llandysul, Carmarthenshire. SA44 5DL.

£325,000

R/4041/NT

Family home set in a third of an acre, good parking area, detached garage and large garden/ pony paddock to rear ideal for a few chickens, pets or kept as garden area. The bungalow offers good sized rooms being light and in good decorative order. New LPGas central heating system, double glazing and wood burner to living room for the cozy nights in. Conservatory to rear overlooking the garden and patio area to enjoy the views and wildlife of the area.

The lovely rural village of pentrecwrt. Located on the edge of the village within easy walking distance of the pub, village hall & grocery store. Midway between Carmarthen and the Ceredigion coast line 15 and 17 miles approx. Close to the Teifi Valley Towns of Llandysul and Newcastle Emlyn both offering excellent facilities including shops, eateries and leisure facilities.