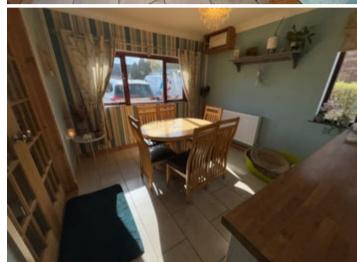

# Conservatory

 $8'\ 10"\ x\ 6'\ 7"\ (2.69m\ x\ 2.01m)$  Double aspect to rear. Rear door and door to

# Kitchen / Dining Room

21' 4" x 10' 0" (6.50m x 3.05m). Range of base units with worktops over and matching wall units including display cabinet. One and a half bowl stainless steel sink unit with single drainer. Space for free standing cooker with extractor fan over. Fitted fridge, tiled floor, double aspect to front and side. Radiator, double doors to living room and door to