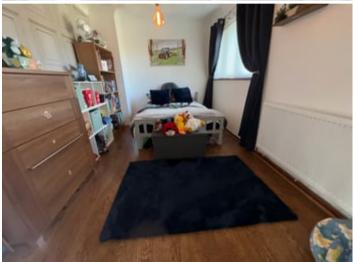

## Bedroom 2

17' 4"/ 14'7 x 8' 10" (5.28m x 2.69m) Double glazed window to rear. Radiator. Wood style flooring.