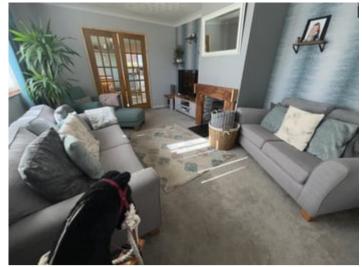

# Living Room

15' 10" x 11' 0" max (4.83m x 3.35m) Woodburner, double glazed window to front and radiator.