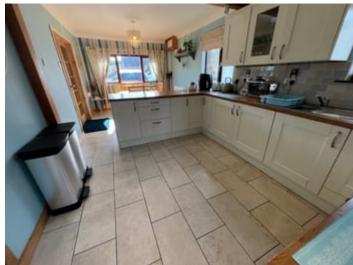

# Kitchen / Dining Room

21' 4" x 10' 0" (6.50m x 3.05m). Range of base units with worktops over and matching wall units including display cabinet. One and a half bowl stainless steel sink unit with single drainer. Space for free standing cooker with extractor fan over. Fitted fridge, tiled floor, double aspect to front and side. Radiator, double doors to living room and door to