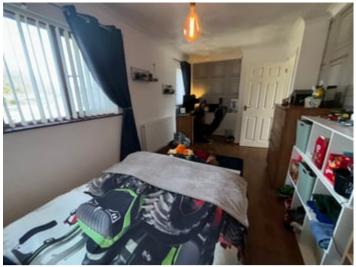

# Bedroom 4

9' 7" x 7' 0" (2.92m x 2.13m) Double glazed window to front and radiator.