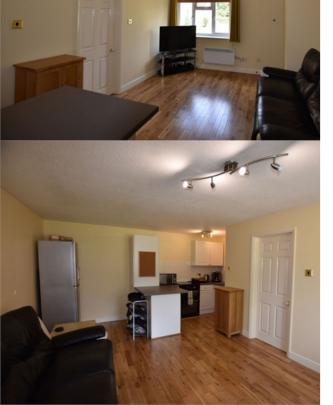

#### Living Room

17' 2" x 11' 9" (5.24m x 3.57m) Enter via covered porch through composite front door into living room with UPVC window with front aspect, real wood floor, TV point, electric heater

#### Kitchen

7' x 5' (2.14m x 1.53m) Wall mounted cupboard, work surface with drawer and cupboards under, stainless steel sink with drainer and mixer tap, real wood floor, larder cupboard, breakfast bar, electric cooker, fridge/freezer, washing machine