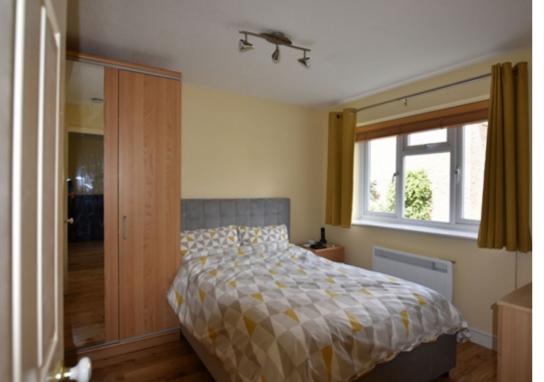

#### Bedroom

10' 11" x 9' 8" (3.32m x 2.94m) UPVC window with front aspect, real wood floor, electric radiator, door to airing cupboard with hot water tank and shelving