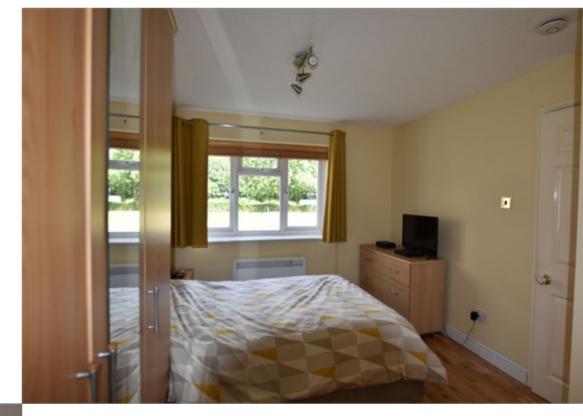

#### Bedroom

10' 11" x 9' 8" (3.32m x 2.94m) UPVC window with front aspect, real wood floor, electric radiator, door to airing cupboard with hot water tank and shelving