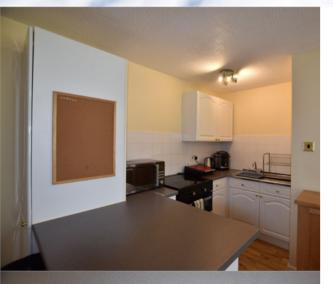

#### Kitchen

7' x 5' (2.14m x 1.53m) Wall mounted cupboard, work surface with drawer and cupboards under, stainless steel sink with drainer and mixer tap, real wood floor, larder cupboard, breakfast bar, electric cooker, fridge/freezer, washing machine