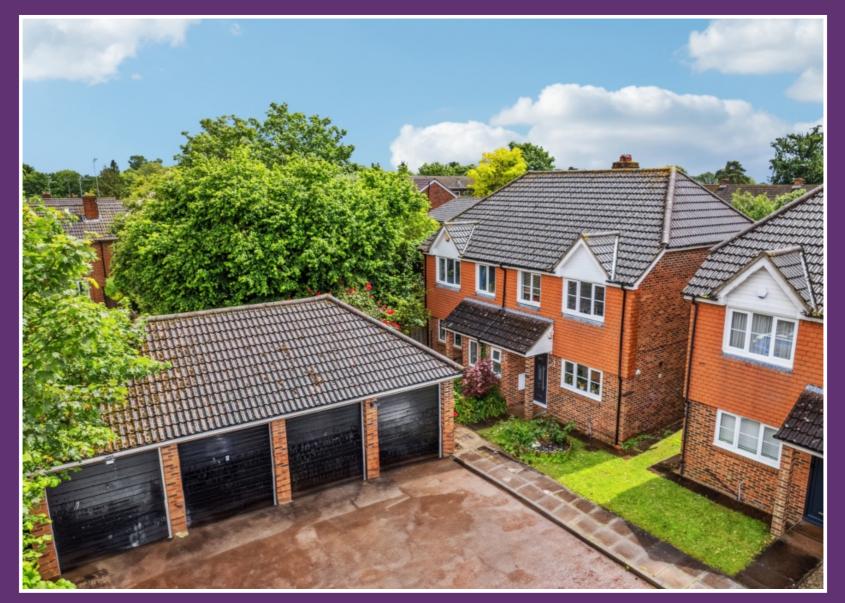

Upon entering the property that is set back from the road you are greeted by a detached garage and driveway parking for up to two cars and free parking for visitors. The exterior exudes a sense of grandeur while maintaining a welcoming atmosphere.

Presented in an immaculate condition, this property represents an excellent investment opportunity or an ideal family home.