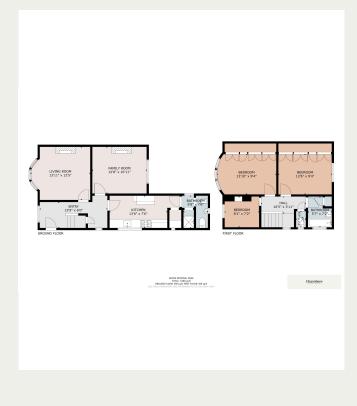

The ground floor comprises a welcoming entry hall, leading into a wellproportioned living room and an adjoining family room, both benefiting from large windows that allow ample natural light. A spacious kitchen, with potential for modernisation, provides a functional layout, while a ground floor bathroom adds convenience. Upstairs, the property boasts three good-sized bedrooms, including two generously proportioned doubles, alongside a smaller single bedroom that could serve as a nursery or home office. A second bathroom and separate WC on this level caters to the upper-floor bedrooms.

Externally, the property benefits from off-road parking, garage and an enclosed rear garden, which is predominantly laid to lawn.

While the property would benefit from some upgrading to suit contemporary tastes, it offers a fantastic canvas for buyers to put their own stamp on a home with great potential. The layout is practical and spacious, making it ideal for family living or as a long-term investment.