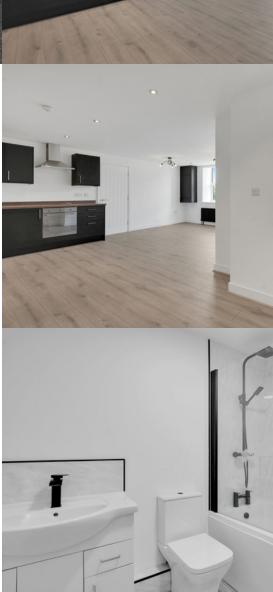

#### !! NEWLY DEVELOPED APARTMENT !!

This newly developed apartment in Weir Bacup offers contemporary living at its finest. With a spacious open plan kitchen and living area, modern fittings and appliances such as a built in fridge freezer, two bedrooms, office space and a modern 3 piece bathroom suite with black fittings throughout, it really is a must see!! The property is warmed by gas central heating and fitted with a brand new combination boiler and includes industrial style black column radiators throughout. Located in a peaceful back water position, these apartments provide the perfect home with easy access to local amenities, schools, parks, and popular walking routes.

### FEATURES

- Rent £995
- Deposit £995

- Brand new boiler
- Two bedrooms