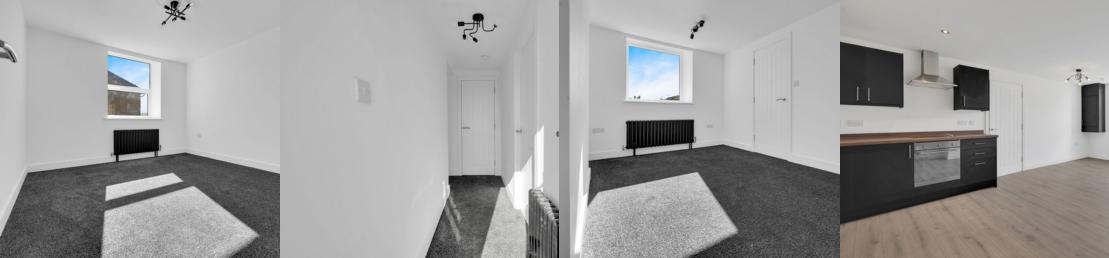

#### !! NEWLY DEVELOPED APARTMENT !!

This newly developed apartment in Weir Bacup offers contemporary living at its finest. With a spacious open plan kitchen and living area, modern fittings and appliances such as a built in fridge freezer, two bedrooms, office space and a modern 3 piece bathroom suite with black fittings throughout, it really is a must see!! The property is warmed by gas central heating and fitted with a brand new combination boiler and includes industrial style black column radiators throughout. Located in a peaceful back water position, these apartments provide the perfect home with easy access to local amenities, schools, parks, and popular walking routes.

### FEATURES

- Rent £995
- Deposit £995

- Brand new boiler
- Two bedrooms