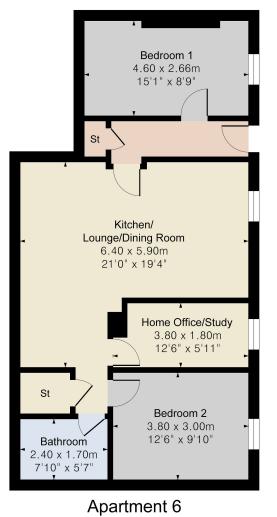

# ROOM DESCRIPTIONS

Approximate Gross Internal Area = 75.17 sq m /809.18 sq ft This Plan is for layout guidance only. Not drawn to scale unless stated. Windows and door openings are approximate. Whilst every care is taken in the preparation of this plan, please check all dimensions shapes and compass bearings before making any decisions reliant upon them.