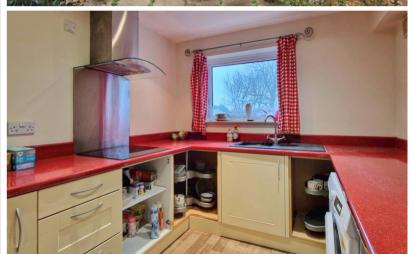

#### Kitchen

14' 8" x 8' 1" (4.47m x 2.46m) A range of base and wall mounted units with work surfaces over, composite sink and drainer with mixer tap, integrated electric hob and extractor over, space for American style fridge freezer, space for dishwasher and washing machine, underfloor heating, double glazed window to the rear.