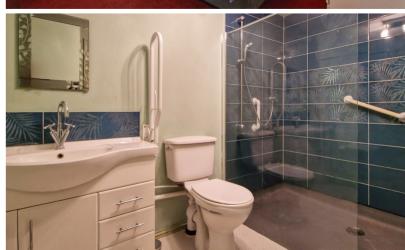

### Bathroom

A suite comprising of a shower cubicle, low level WC, wash hand basin, underfloor heating, radiator.