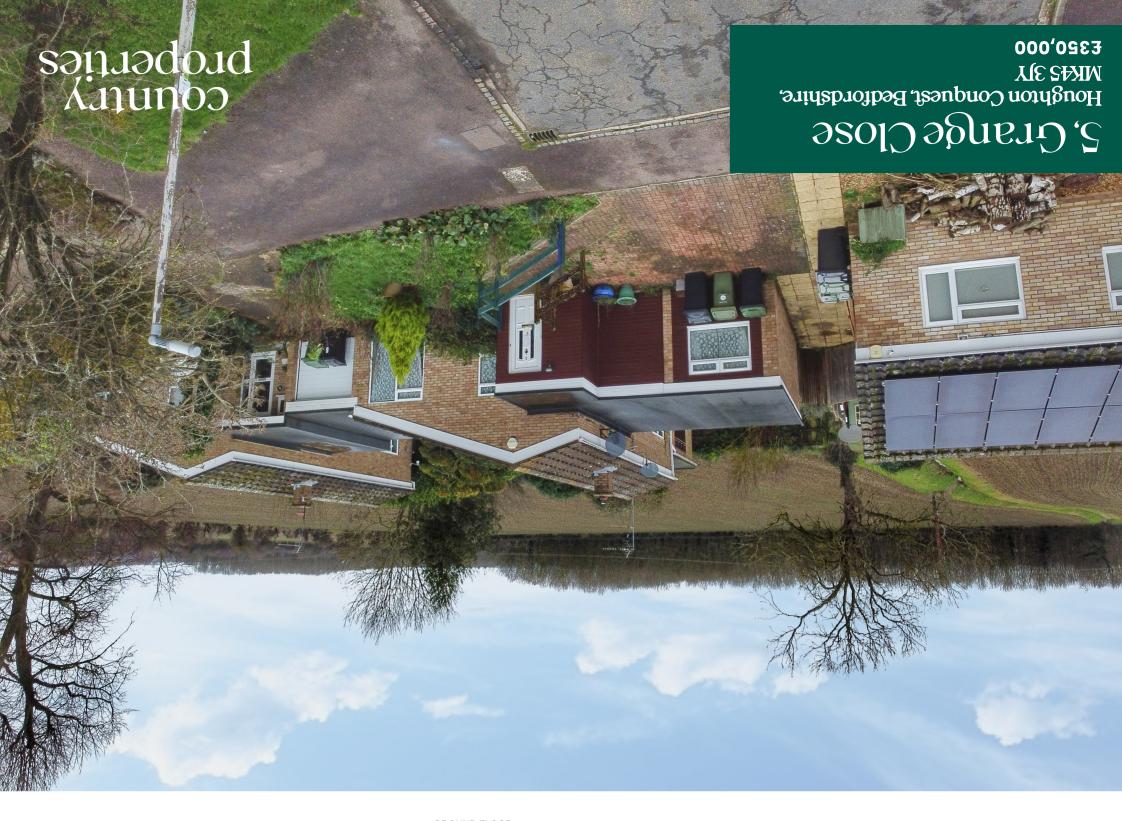

A generously sized two bedroom link-detached bungalow spanning circa 1,100 square foot with beautiful scenic views.

So much potential makes this a real must see!

- Two bedroom link detached bungalow spanning circa 1,100 square foot.
- Could benefit from modernisation.
- No onward chain.
- Oil-fired central heating system.
- Good sized garden backing on to open countryside.
- Close proximity to Houghton Conquest's village amenities.