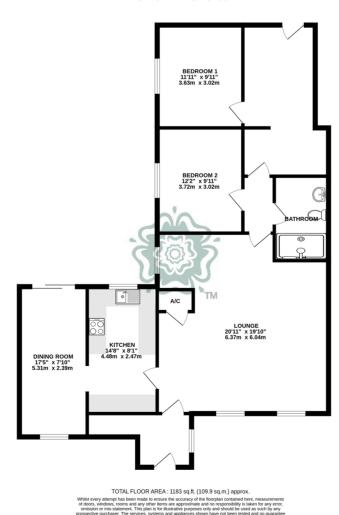

GROUND FLOOR 1183 sq.ft. (109.9 sq.m.) approx.

All measurements are approximate and quoted in metric with imperial equivalents and for general guidance only and whilst every attempt has been made to ensure accuracy, they must not be relied on. The fixtures, fittings and appliances referred to have not been tested and therefore no guarantee can be given and that they are in working order. Internal photographs are reproduced for general information and it must not be inferred that any item shown is included with the property. For a free

#### **Entrance Hall**

Composite entrance door to the front, double glazed window to the side.

## Lounge

20' 11" x 19' 10" (6.38m x 6.05m) Airing cupboard housing boiler, double glazed windows to the front and side, two radiators.

# **Dining Room**

17' 5" x 7' 10" (5.31m x 2.39m) Sliding patio door to the garden, double glazed window to the front, radiator.

#### Kitchen

14' 8" x 8' 1" (4.47m x 2.46m) A range of base and wall mounted units with work surfaces over, composite sink and drainer with mixer tap, integrated electric hob and extractor over, space for American style fridge freezer, space for dishwasher and washing machine, underfloor heating, double glazed window to the rear.

# Rear Lobby

Door to garden, radiator.

## Bedroom One

11' 11" x 9' 11" (3.63m x 3.02m) Double glazed window to the side, radiator.

### Bedroom Two

12' 2" x 9' 11" (3.71m x 3.02m) Double glazed window to the side, radiator.

### Bathroom

A suite comprising of a shower cubicle, low level WC, wash hand basin, underfloor heating, radiator.