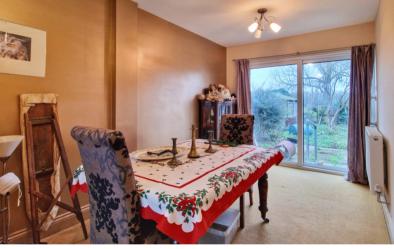

# **Dining Room**

17' 5" x 7' 10" (5.31m x 2.39m) Sliding patio door to the garden, double glazed window to the front, radiator.