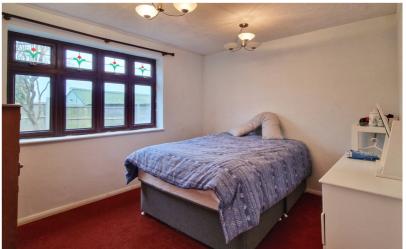

## Bedroom One

11' 11" x 9' 11" (3.63m x 3.02m) Double glazed window to the side, radiator.

### Bedroom Two

12' 2" x 9' 11" (3.71m x 3.02m) Double glazed window to the side, radiator.