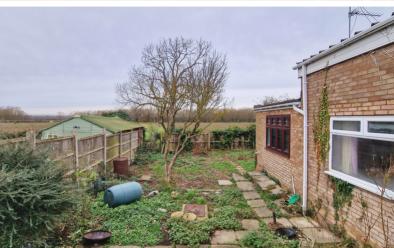

## Rear Garden

North-west facing garden, mainly laid to lawn, shed and oil tank.

# Parking

Block paved driveway providing off-road parking.