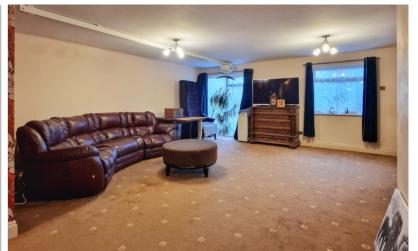

## Lounge

20' 11" x 19' 10" (6.38m x 6.05m) Airing cupboard housing boiler, double glazed windows to the front and side, two radiators.