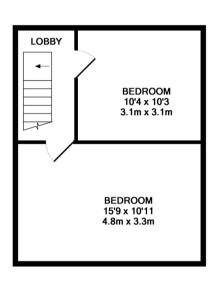

2ND FLOOR APPROX. FLOOR AREA 365 SQ.FT. (33.9 SQ.M.)

GROUND FLOOR APPROX. FLOOR AREA 593 SQ.FT. (55.1 SQ.M.)

## TOTAL APPROX. FLOOR AREA 1448 SQ.FT. (134.5 SQ.M.)

Whilst every attempt has been made to ensure the accuracy of the floor plan contained here, measurements of doors, windows, rooms and any other items are approximate and no responsibility is taken for any error, omission, or mis-statement. This plan is for illustrative purposes only and should be used as such by any prospective purchaser. The services, systems and appliances shown have not been tested and no guarantee as to their operability or efficiency can be given Made with Metropix ©2017