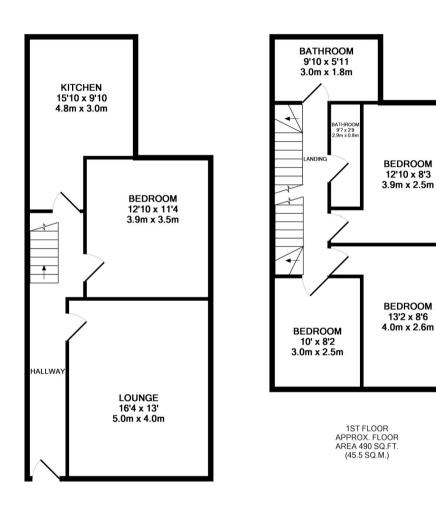

2ND FLOOR APPROX. FLOOR AREA 365 SQ.FT. (33.9 SQ.M.)

GROUND FLOOR APPROX. FLOOR AREA 593 SQ.FT. (55.1 SQ.M.)

## TOTAL APPROX. FLOOR AREA 1448 SQ.FT. (134.5 SQ.M.)

Whilst every attempt has been made to ensure the accuracy of the floor plan contained here, measurements of doors, windows, rooms and any other items are approximate and no responsibility is taken for any error, omission, or mis-statement. This plan is for illustrative purposes only and should be used as such by any prospective purchaser. The services, systems and appliances shown have not been tested and no guarantee as to their operability or efficiency can be given Made with Metropix ©2017