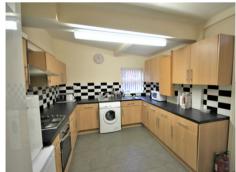

## £2,581 Freehold

Diamond Properties are pleased to be able to offer to let this five bedroom, two bathroom student property that is located in Hyde Park, close to Burley Park Train station and the 24 HR Co-op, this really is an excellent property! Recently refurbished to a high standard, this property is stylish and modern throughout! Briefly comprising of a large kitchen and lounge with loads of great storage and a plethora of mod cons, all set on a modern laminate and tiled flooring. All the bedrooms are doubles. With two tiled bathrooms offering one with a bath and one with a shower, this is a cracking house, with great furniture and decorated to a high standard. Get a viewing before it is gone!!!