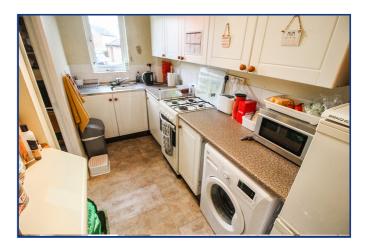

#### Kitchen

12' 3" x 5' 10" (3.73m x 1.78m) Front aspect double glazed window, single sink with drainer, vinyl flooring, range of base and eye level units, partly tiled walls, space for white goods, breakfast bar.