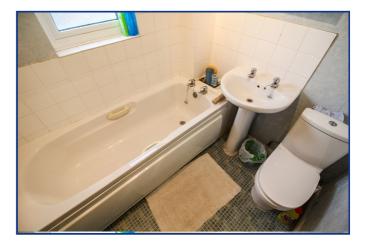

#### Bathroom

6' 3" x 6' 2" (1.91m x 1.88m) Front aspect double glazed window, vinyl flooring, low level wc, pedestal wash basin, panel enclosed bath, partly tiled walls.