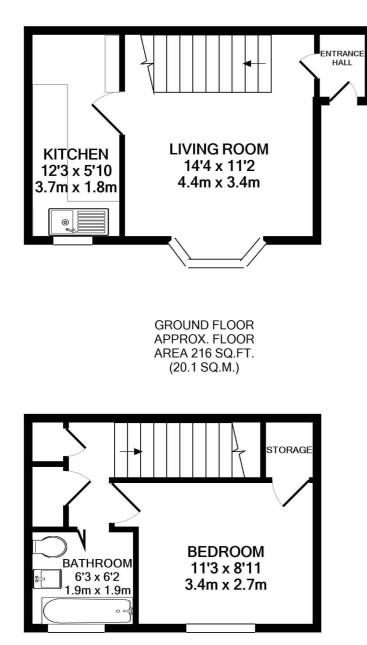

#### 1ST FLOOR APPROX. FLOOR AREA 199 SQ.FT. (18.4 SQ.M.)

#### TOTAL APPROX. FLOOR AREA 415 SQ.FT. (38.5 SQ.M.)

Whilst every attempt has been made to ensure the accuracy of the floor plan contained here, measurements of doors, windows, rooms and any other items are approximate and no responsibility is taken for any error, omission, or mis-statement. This plan is for illustrative purposes only and should be used as such by any prospective purchaser. The services, systems and appliances shown have not been tested and no guarantee as to their operability or efficiency can be given Made with Metropix ©2021

#### **Ground Floor**

Porch

#### Lounge

14' 4" x 11' 2" (4.37m x 3.40m) Front aspect double glazed bay window, television point, telephone point, stairs leading to first floor.

#### Kitchen

12' 3" x 5' 10" (3.73m x 1.78m) Front aspect double glazed window, single sink with drainer, vinyl flooring, range of base and eye level units, partly tiled walls, space for white goods, breakfast bar.

# **First Floor**

# Landing

Access to all first floor rooms, airing cupboard, storage cupboard.

#### Bedroom

11' 3" x 8' 11" (3.43m x 2.72m) Front aspect double glazed window, storage cupboard.

#### Bathroom

6' 3" x 6' 2" (1.91m x 1.88m) Front aspect double glazed window, vinyl flooring, low level wc, pedestal wash basin, panel enclosed bath, partly tiled walls.