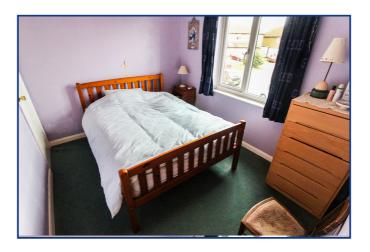

#### Bedroom

11' 3" x 8' 11" (3.43m x 2.72m) Front aspect double glazed window, storage cupboard.