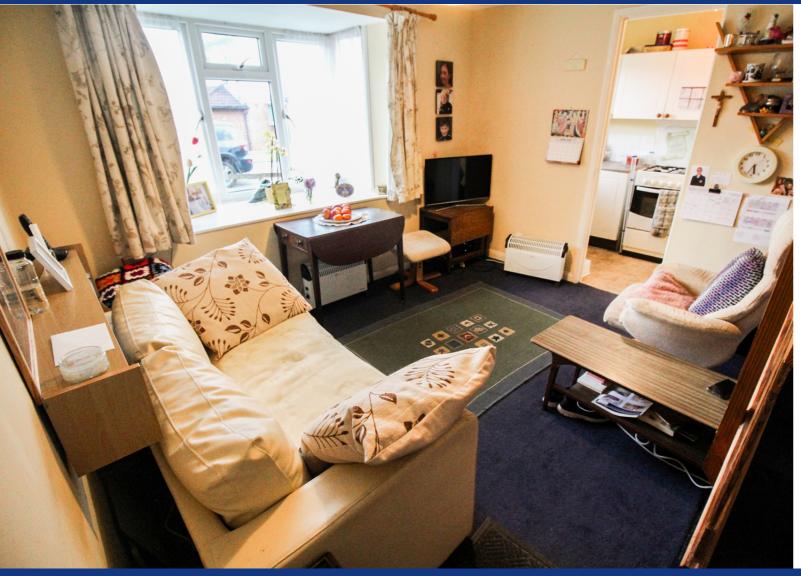

#### Lounge

14' 4" x 11' 2" (4.37m x 3.40m) Front aspect double glazed bay window, television point, telephone point, stairs leading to first floor.

#### Kitchen

12' 3" x 5' 10" (3.73m x 1.78m) Front aspect double glazed window, single sink with drainer, vinyl flooring, range of base and eye level units, partly tiled walls, space for white goods, breakfast bar.