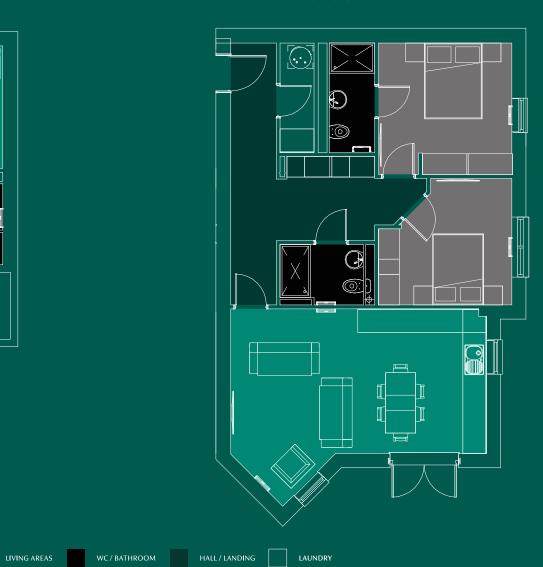

ern intelligent design nestled on the edge of Carlisle's historic racecourse.















## ALL MILTON PLOTS





Expertly crafted luxury is attainable at The Paddock – Choose from one of twelve imaginatively designed homes offering spectacular views over Carlisle's racecourse. These beautiful, contemporary homes offer a clean, modern design coupled with intelligent layout to offer versatility and style in abundance.















PLOT 3 - 4



## PLOT 5 - 12 & 29 - 30













High specification comes as standard at Gordon Richards House. These generously proportioned one or two double bedroom properties offer all the space you need, the finely crafted design you want, and the perfect place to end a busy day.











#### **GROUND FLOOR**



## APARTMENT 2

#### GROUND FLOOR



#### GROUND FLOOR

# 

## APARTMENT 4

#### FIRST FLOOR





#### FIRST FLOOR



## APARTMENT 6

#### FIRST FLOOR



#### SECOND FLOOR



## APARTMENT 8

#### SECOND FLOOR





#### THIRD FLOOR







The Avebury is larger than the average three-bed family home and offers the ultimate in luxury living. Expert crafting creates a modern high-end finish, while creative design provides plenty of space for the whole family.















## ALL AVEBURY PLOTS











The Frankel is available in one of two unique configurations, both boasting larger than average open plan living spaces, creatively designed for a modern luxury lifestyle. Featuring dedicated utility spaces and other cleverly considered features for the ultimate in cosy living.















## PLOT 23



## PLOT 24



## Sta