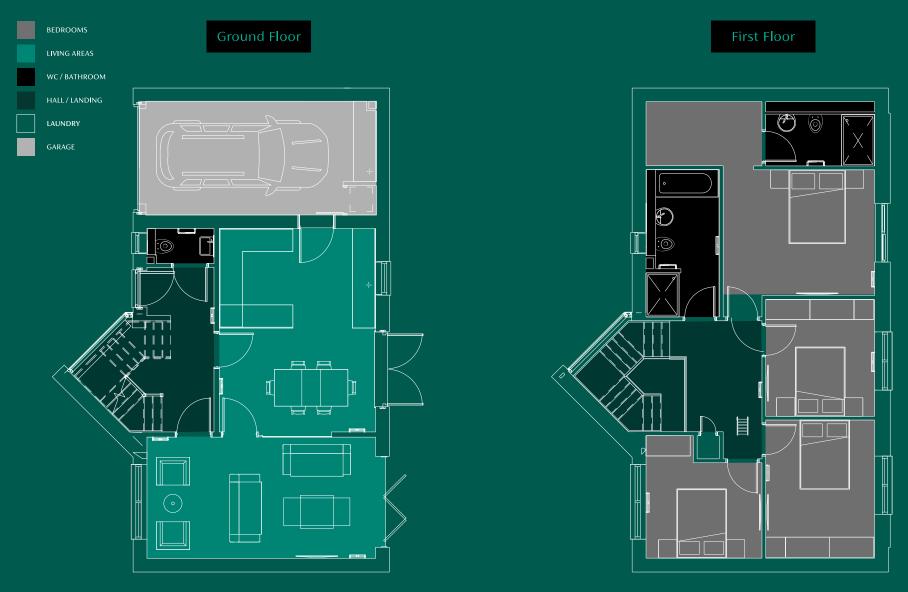

Exclusive luxury is available in 'The Milton', choose from one of two expertly designed, large family homes. These spacious contemporary family homes offer a modern intelligent design nestled on the edge of Carlisle's historic racecourse.

## ALL MILTON PLOTS

Expertly crafted luxury is attainable at The Paddock – Choose from one of twelve imaginatively designed homes offering spectacular views over Carlisle's racecourse. These beautiful, contemporary homes offer a clean, modern design coupled with intelligent layout to offer versatility and style in abundance.

#### **GROUND FLOOR**