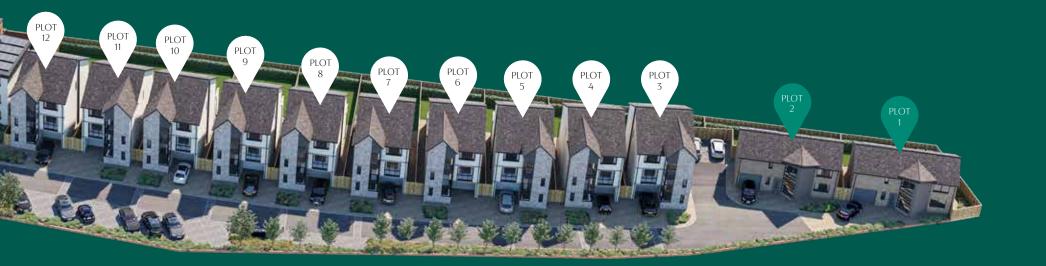

# SITEPLAN

## ALL MILTON PLOTS

Expertly crafted luxury is attainable at The Paddock – Choose from one of twelve imaginatively designed homes offering spectacular views over Carlisle's racecourse. These beautiful, contemporary homes offer a clean, modern design coupled with intelligent layout to offer versatility and style in abundance.

PLOT 3 - 4