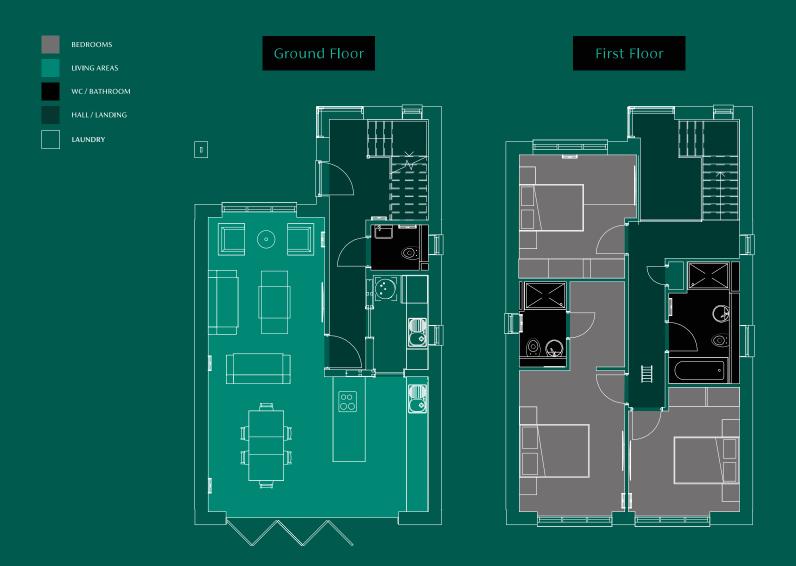

5 - 12 & 29 - 30













High specification comes as standard at Gordon Richards House. These generously proportioned one or two double bedroom properties offer all the space you need, the finely crafted design you want, and the perfect place to end a busy day.











#### **GROUND FLOOR**



## APARTMENT 2

#### GROUND FLOOR



#### GROUND FLOOR

# 

## APARTMENT 4

#### FIRST FLOOR





#### FIRST FLOOR



## APARTMENT 6

#### FIRST FLOOR



#### SECOND FLOOR



## APARTMENT 8

#### SECOND FLOOR





#### THIRD FLOOR







The Avebury is larger than the average three-bed family home and offers the ultimate in luxury living. Expert crafting creates a modern high-end finish, while creative design provides plenty of space for the whole family.















## ALL AVEBURY PLOTS











The Frankel is available in one of two unique configurations, both boasting larger than average open plan living spaces, creatively designed for a modern luxury lifestyle. Featuring dedicated utility spaces and other cleverly considered features for the ultimate in cosy living.















## PLOT 23



## PLOT 24



## Start your journey at The Paddock





# DISCLAIMER

All images including computer-generated images (CGI's) and layouts are for illustrative purposes only. These and the dimensions given are illustrative for this house type and individual properties may differ, in particular, final elevations of the property purchased may differ from those shown.

Please check with the sales team in respect of individual properties. We give maximum dimensions within each room w