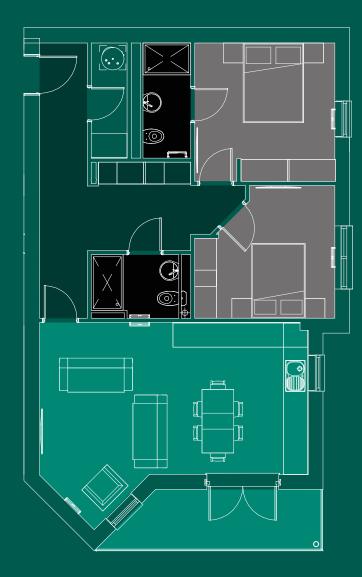

## ALL MILTON PLOTS





Expertly crafted luxury is attainable at The Paddock – Choose from one of twelve imaginatively designed homes offering spectacular views over Carlisle's racecourse. These beautiful, contemporary homes offer a clean, modern design coupled with intelligent layout to offer versatility and style in abundance.















PLOT 3 - 4



## PLOT 5 - 12 & 29 - 30













High specification comes as standard at Gordon Richards House. These generously proportioned one or two double bedroom properties offer all the space you need, the finely crafted design you want, and the perfect place to end a busy day.











#### **GROUND FLOOR**



## APARTMENT 2

#### GROUND FLOOR



#### GROUND FLOOR

# 

## APARTMENT 4

#### FIRST FLOOR





#### FIRST FLOOR



## APARTMENT 6

#### FIRST FLOOR



#### SECOND FLOOR



## APARTMENT 8

#### SECOND FLOOR





#### THIRD FLOOR







The Avebury is larger than the average three-bed family home and offers the ultimate in luxury living. Expert crafting creates a modern high-end finish, while creative design provides plenty of space for the whole family.















## ALL AVEBURY PLOTS











The Frankel is available in one of two unique configurations, both boasting larger than average open plan living spaces, creatively designed for a modern luxury lifestyle. Featuring dedicated utility spaces and other cleverly considered features for the ultimate in cosy living.















## PLOT 23



## PLOT 24



## Start your journey at The Paddock





# DISCLAIMER

All images including computer-g