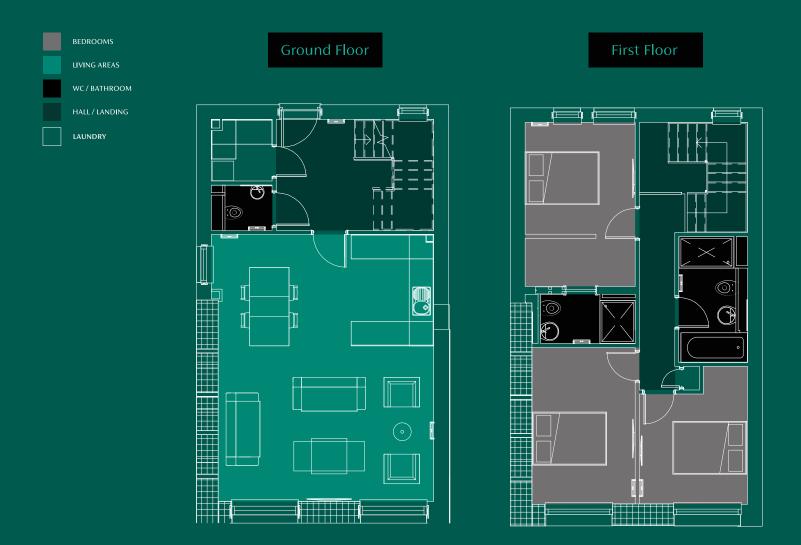

#### **GROUND FLOOR**

#### GROUND FLOOR

#### FIRST FLOOR

#### SECOND FLOOR

#### THIRD FLOOR

The Avebury is larger than the average three-bed family home and offers the ultimate in luxury living. Expert crafting creates a modern high-end finish, while creative design provides plenty of space for the whole family.