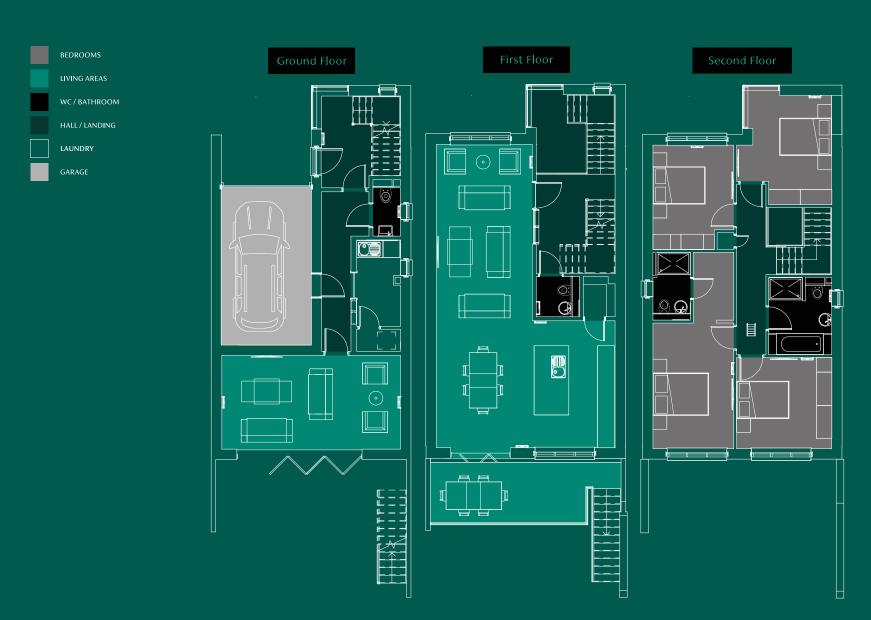

#### **GROUND FLOOR**

## APARTMENT 2

#### GROUND FLOOR

## APARTMENT 4

#### FIRST FLOOR

## APARTMENT 6

#### SECOND FLOOR

## APARTMENT 8