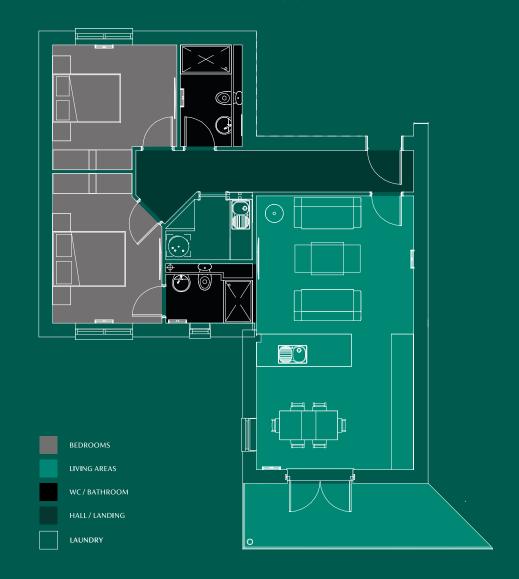

#### THIRD FLOOR

The Avebury is larger than the average three-bed family home and offers the ultimate in luxury living. Expert crafting creates a modern high-end finish, while creative design provides plenty of space for the whole family.

## ALL AVEBURY PLOTS

The Frankel is available in one of two unique configurations, both boasting larger than average open plan living spaces, creatively designed for a modern luxury lifestyle. Featuring dedicated utility spaces and other cleverly considered features for the ultimate in cosy living.