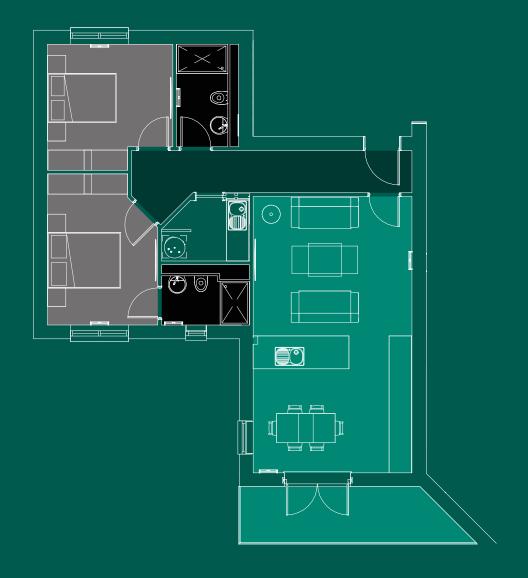

## PLOT 5 - 12 & 29 - 30

High specification comes as standard at Gordon Richards House. These generously proportioned one or two double bedroom properties offer all the space you need, the finely crafted design you want, and the perfect place to end a busy day.

#### **GROUND FLOOR**