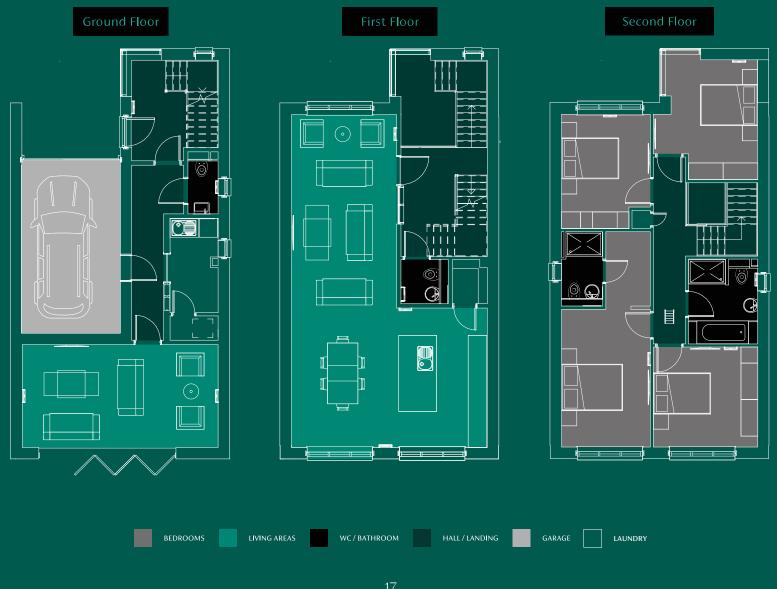

## PLOT 5 - 12 & 29 - 30

High specification comes as standard at Gordon Richards House. These generously proportioned one or two double bedroom properties offer all the space you need, the finely crafted design you want, and the perfect place to end a busy day.