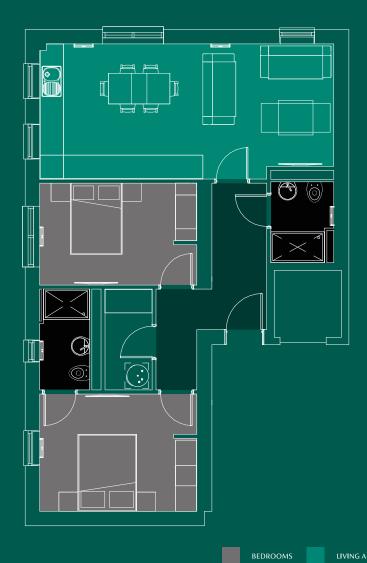

contemporary family homes offer a modern intelligent design nestled on the edge of Carlisle's historic racecourse.















## ALL MILTON PLOTS





Expertly crafted luxury is attainable at The Paddock – Choose from one of twelve imaginatively designed homes offering spectacular views over Carlisle's racecourse. These beautiful, contemporary homes offer a clean, modern design coupled with intelligent layout to offer versatility and style in abundance.















PLOT 3 - 4



## PLOT 5 - 12 & 29 - 30













High specification comes as standard at Gordon Richards House. These generously proportioned one or two double bedroom properties offer all the space you need, the finely crafted design you want, and the perfect place to end a busy day.











#### **GROUND FLOOR**



## APARTMENT 2

#### GROUND FLOOR



#### GROUND FLOOR

# 

## APARTMENT 4

#### FIRST FLOOR





#### FIRST FLOOR



## APARTMENT 6

#### FIRST FLOOR



#### SECOND FLOOR



## APARTMENT 8

#### SECOND FLOOR





#### THIRD FLOOR







The Avebury is larger than the average three-bed family home and offers the ultimate in luxury living. Expert crafting creates a modern high-end finish, while creative design provides plenty of space for the whole family.















## ALL AVEBURY PLOTS











The Frankel is available in one of two unique configurations, both boasting larger than average open plan living spaces, creatively designed for a modern luxury lifestyle. Featuring dedicated utility spaces and other cleverly considered features for the ultimate in cosy living.