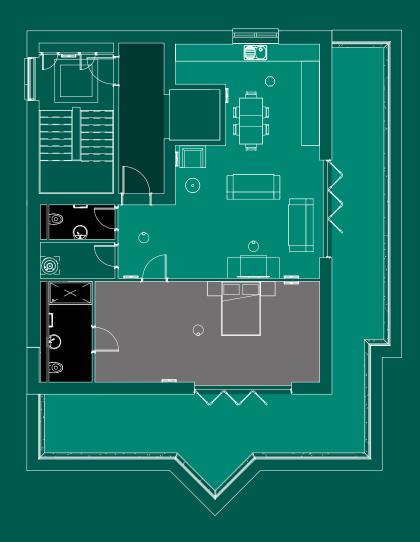

#### THIRD FLOOR

The Avebury is larger than the average three-bed family home and offers the ultimate in luxury living. Expert crafting creates a modern high-end finish, while creative design provides plenty of space for the whole family.