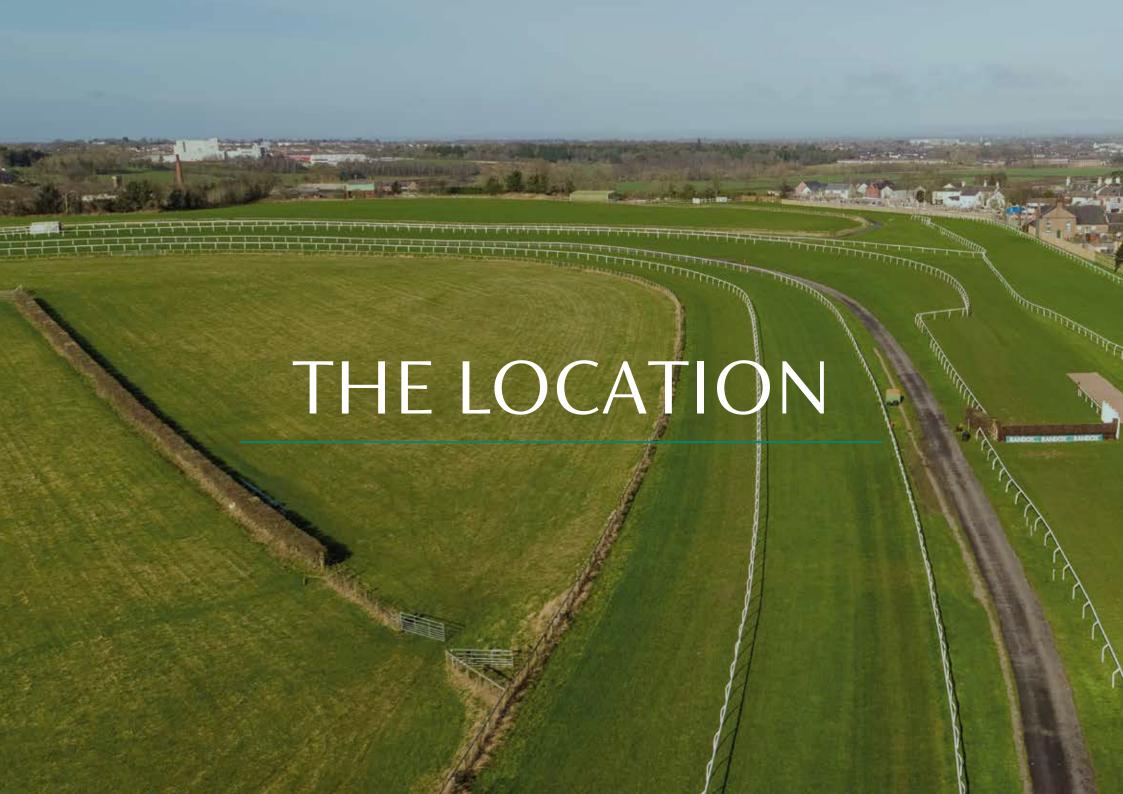

Getting suited and booted for a day at the races has never been easier than at the Paddock, and if you prefer the ultimate luxury you can host your guests and view the course from your own private balcony.\*

# Perfectly placed for the lifestyle you deserve

The Paddock is nestled in the heart of Blackwell and perfectly situated on the southern periphery of Carlisle. You'll find both the energetic city life of Carlisle and the peaceful countryside living of Cumbria on your doorstep.