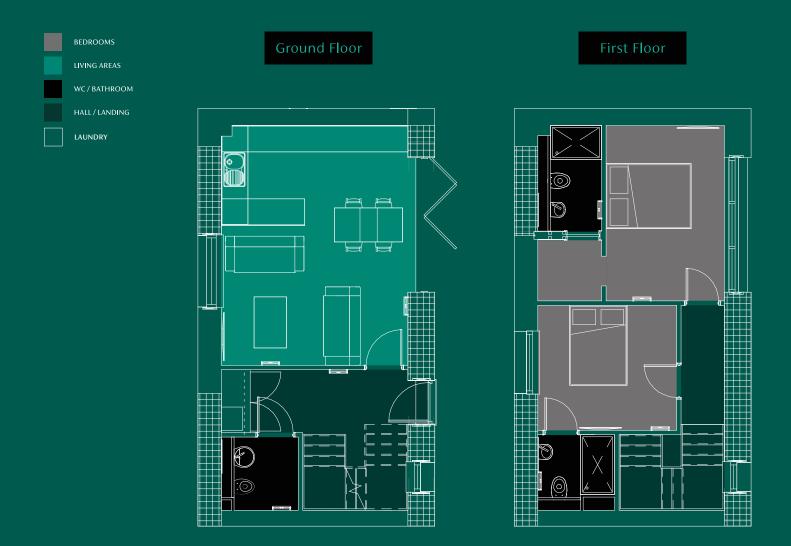

## ALL AVEBURY PLOTS

The Frankel is available in one of two unique configurations, both boasting larger than average open plan living spaces, creatively designed for a modern luxury lifestyle. Featuring dedicated utility spaces and other cleverly considered features for the ultimate in cosy living.

## PLOT 23

## PLOT 24