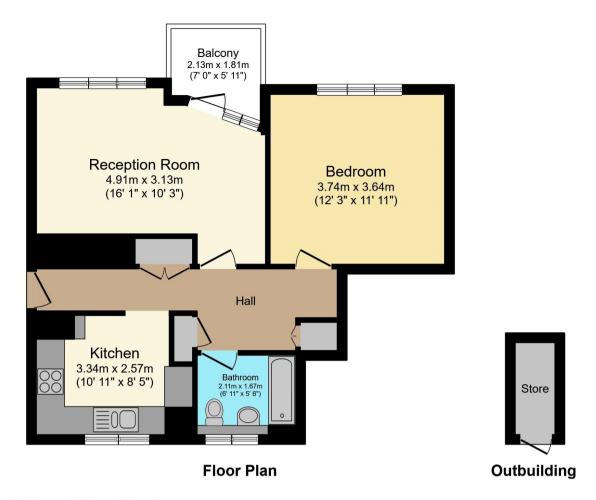

Total floor area 54.7 sq.m. (589 sq.ft.) approx

This floor plan is for illustrative purposes only. It is not drawn to scale. Any measurements, floor areas (including any total floor area), openings and orientation are approximate. No details are guaranteed, they cannot be relied upon for any purpose and they do not form part of any agreement. No liability is taken for any error, omission or misstatement. A party must rely upon its own inspection(s).