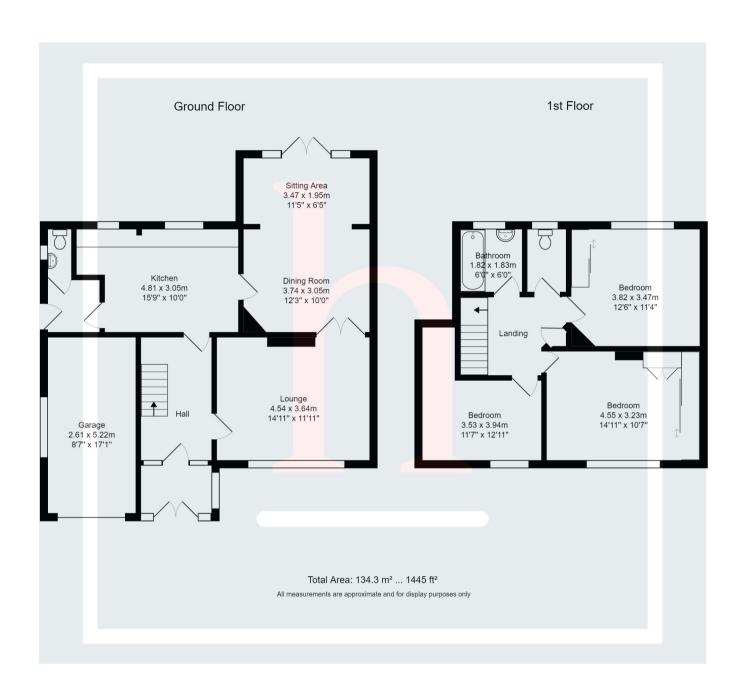

## **Ground Floor**

**Porch** 

**Entrance Hall** 

Lounge

14' 11" x 11' 11" (4.55m x 3.63m)

**Dining Room** 12' 3" x 10' 0" (3.73m x 3.05m)

Sitting Room

11' 5" x 6' 5" (3.48m x 1.96m)

Kitchen

15' 9" x 10' 0" (4.80m x 3.05m)

**Utility Room** 

First Floor

Bedroom

12' 6" x 11' 4" (3.81m x 3.45m)

Bedroom

14' 11" x 10' 7" (4.55m x 3.23m)

Bedroom

11' 7" x 12' 1" (3.53m x 3.68m)

## **Bathroom**

6' 0" x 6' 0" (1.83m x 1.83m)