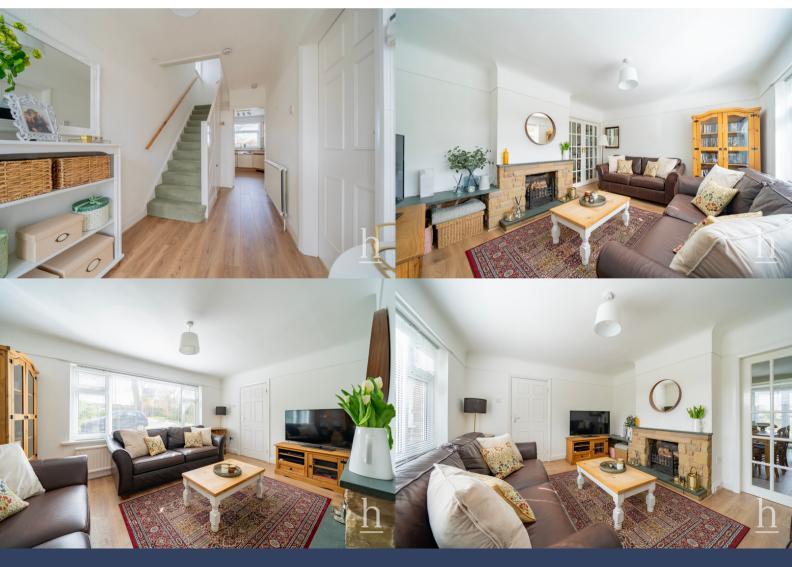

Upon entry, there is an entrance porch leading you through into the welcoming hallway. There is a bright and airy lounge to the front with double doors leading you into a dining room which has the benefit of an extended sitting area which has double doors out onto the garden.

## **Ground Floor**

**Porch** 

**Entrance Hall** 

Lounge

14' 11" x 11' 11" (4.55m x 3.63m)

**Dining Room** 12' 3" x 10' 0" (3.73m x 3.05m)

Sitting Room

11' 5" x 6' 5" (3.48m x 1.96m)