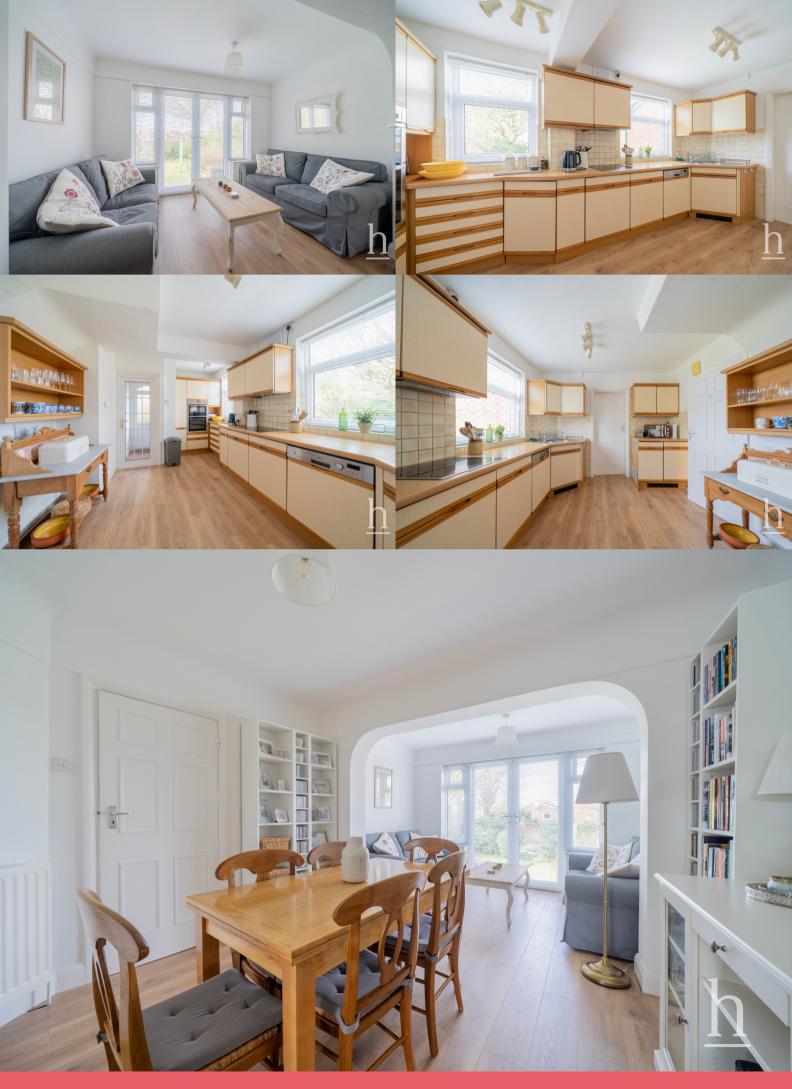

Upon entry, there is an entrance porch leading you through into the welcoming hallway. There is a bright and airy lounge to the front with double doors leading you into a dining room which has the benefit of an extended sitting area which has double doors out onto the garden.

Kitchen

15' 9" x 10' 0" (4.80m x 3.05m)

**Utility Room** 

First Floor

Bedroom

12' 6" x 11' 4" (3.81m x 3.45m)

Bedroom

14' 11" x 10' 7" (4.55m x 3.23m)