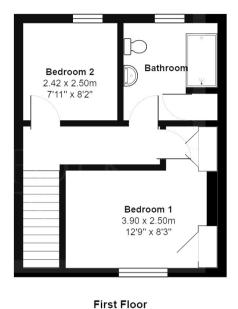

The property benefits from double glazing, gas central heating throughout and has ample off street parking available. The council tax band is B.

The interior of this well maintained property comprises two spacious reception rooms and the fitted kitchen on the ground floor. The first floor consists of 2 double bedrooms and the family bathroom. The exterior boasts a large garden, perfect for enjoying the summer months.

**Ground Floor** 

Total Area: 73.2 m<sup>2</sup> ... 788 ft<sup>2</sup>

All measurements are approximate and for display purposes only

20-22 Bridge End, Leeds, LS1 4DJ t: 0330 004 0050 e: hello@bettermove.co.uk www.bettermove.co.uk