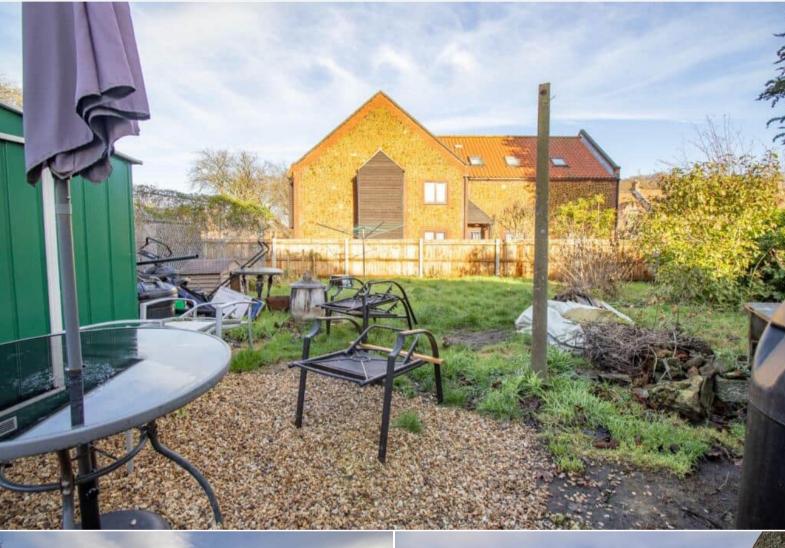

The property benefits from double glazing, gas central heating throughout and has ample off street parking available. The council tax band is B.

The interior of this well maintained property comprises two spacious reception rooms and the fitted kitchen on the ground floor. The first floor consists of 2 double bedrooms and the family bathroom. The exterior boasts a large garden, perfect for enjoying the summer months.