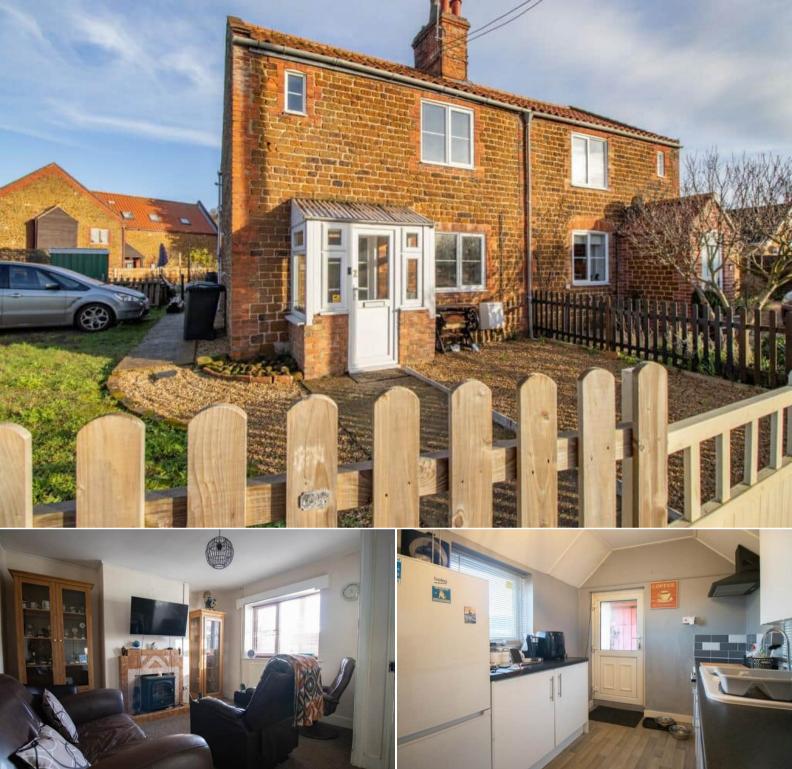

## Chapel Road King's Lynn

Bettermove are proud to present this 2 bedroom semi-detached house in the sought after area of Dersingham situated on a large corner plot providing scope for further develop subject to relevant planning permissions being obtained.

The property benefits from double glazing, gas central heating throughout and has ample off street parking available. The council tax band is B.

The interior of this well maintained property comprises two spacious reception rooms and the fitted kitchen on the ground floor. The first floor consists of 2 double bedrooms and the family bathroom. The exterior boasts a large garden, perfect for enjoying the summer months.

Located in the popular village of Dersingham, the property is close to a range of amenities, including shops, supermarkets, restaurants and pubs. Excellent transport connections can be found from the A148 and many local bus routes providing easy access to the historic town of King's Lynn.