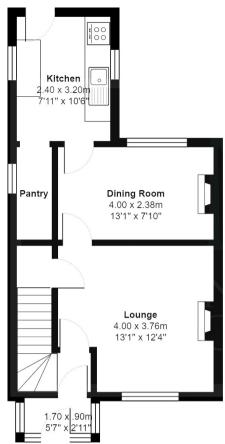

**Ground Floor** 

Total Area: 73.2 m<sup>2</sup> ... 788 ft<sup>2</sup>

All measurements are approximate and for display purposes only

20-22 Bridge End, Leeds, LS1 4DJ t: 0330 004 0050 e: hello@bettermove.co.uk www.bettermove.co.uk