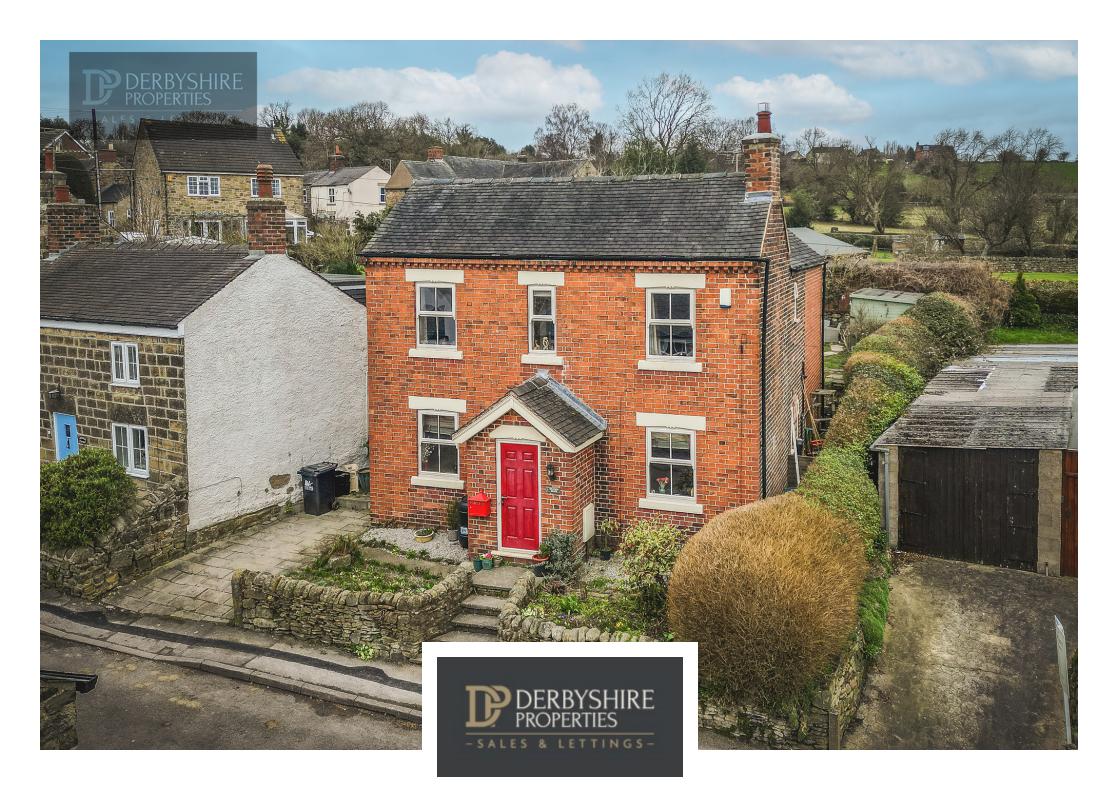

## PROPERTY DESCRIPTION

Derbyshire Properties is delighted to present for sale this charming period detached property located in a highly sought-after village. The home features a perfect blend of character and modern amenities, including a stylish kitchen and bathrooms that enhance its appeal.

The property briefly comprises an entrance hall, sitting room, kitchen, dining room, utility room, inner hallway, shower room, and living room. On the first floor, a spacious galleried landing provides access to three spacious double bedrooms and a bathroom.

Externally, there is a cottage-style garden with parking and superb views of Heage Windmill. We believe this property will attract significant interest, so an immediate internal inspection is recommended to avoid missing out.