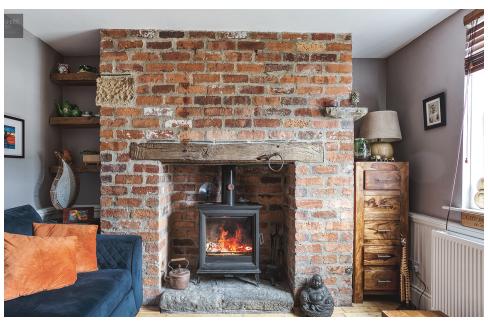

The property briefly comprises an entrance hall, sitting room, kitchen, dining room, utility room, inner hallway, shower room, and living room. On the first floor, a spacious galleried landing provides access to three spacious double bedrooms and a bathroom.