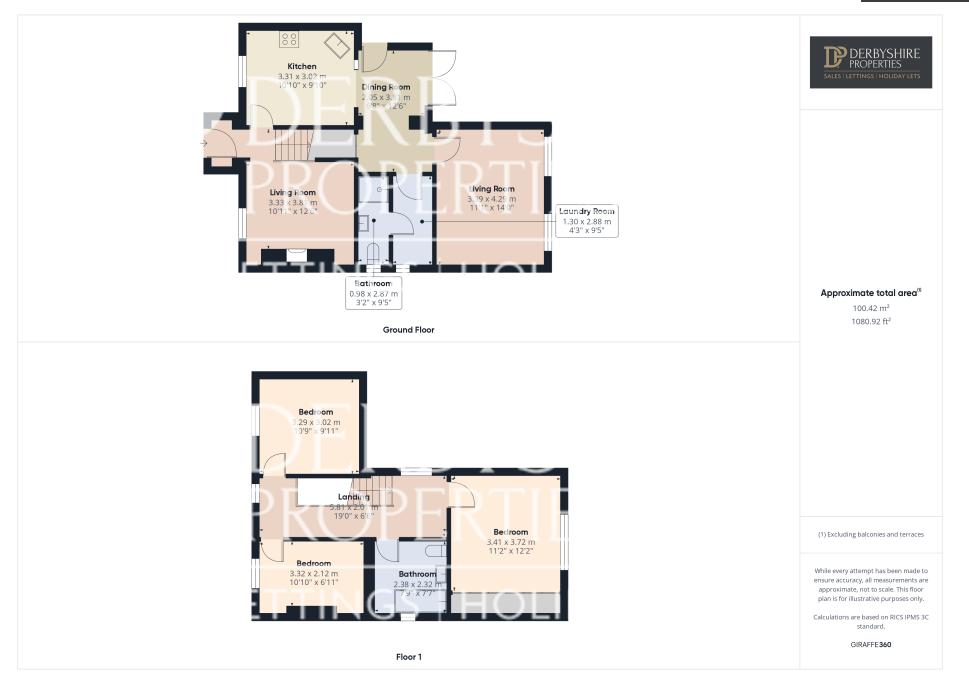

The property briefly comprises an entrance hall, sitting room, kitchen, dining room, utility room, inner hallway, shower room, and living room. On the first floor, a spacious galleried landing provides access to three spacious double bedrooms and a bathroom.