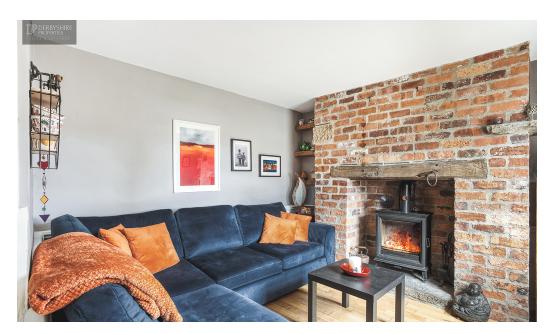

The property briefly comprises an entrance hall, sitting room, kitchen, dining room, utility room, inner hallway, shower room, and living room. On the first floor, a spacious galleried landing provides access to three spacious double bedrooms and a bathroom.