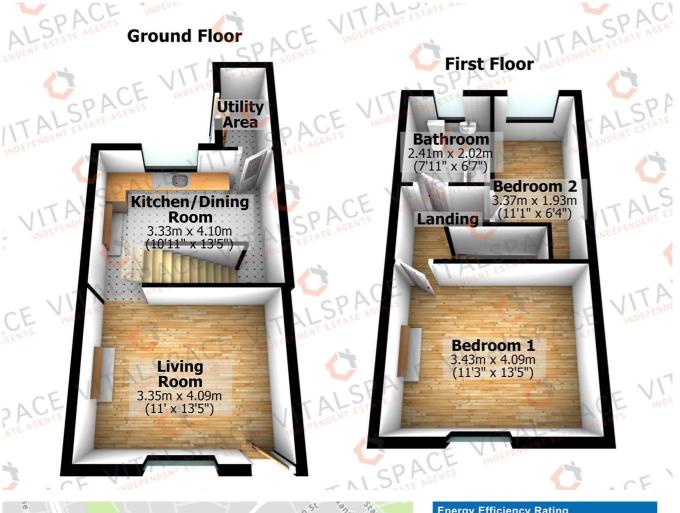

## Stelfox Street, Eccles, M30 7DH

\*\*RECENTLY UPDATED\*\* - \*\*NO ONWARD CHAIN\*\* -VITALSPACE ESTATE AGENTS are pleased to offer for sale this exceptionally well presented REFURBISHED TWO BEDROOM mid terrace property located close to the Trafford Centre and a range of major transport links. This property has been recently updated by our clients with new carpets, freshly decorated and a newly landscaped rear garden. In brief, the attractive accommodation comprises, spacious living room and a good sized fitted modern kitchen diner with access into a useful utility room. To the first floor there are two double bedrooms and a modern fitted three piece bathroom suite. Externally there is a larger than average low maintenance rear courtyard garden with an artificial lawned area. This property benefits from uPVC double glazing and gas central heating. Offered for sale with no onward chain, an internal inspection comes highly recommended. Contact VitalSpace Estate Agents for further information.