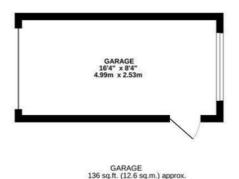

# Single Garage

Accessed from Howards Wood. Driveway for 1 vehicle leading to a single garage with side personal door.

TOTAL FLOOR AREA: 991sq.ft. (92.1 sq.m.) approx.

All measurements are approximate and quoted in metric with imperial equivalents and for general guidance only and whilst every attempt has been made to ensure accuracy, they must not be relied on. The fixtures, fittings and appliances referred to have not been tested and therefore no guarantee can be given and that they are in working order. Internal photographs are reproduced for general information and it must not be inferred that any item shown is included with the property. For a free valuation, contact the numbers listed on the brochure