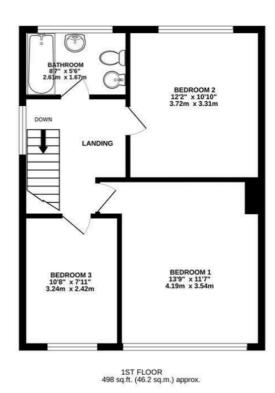

## First Floor

# Landing

Large window to side. Doors to all rooms. Access to loft space.

## Bedroom One

13' 9" x 11' 7" (4.19m x 3.53m) Window to front. Radiator.

#### Bedroom Two

12' 2" x 10' 10" (3.71m x 3.30m) Window to rear. Radiator.

### Bedroom Three

10' 8" x 7' 11" (3.25m x 2.41m) Window to front. Radiator.

## Bathroom

8'7" x 5' 6" (2.62m x 1.68m) Frosted window to rear. White suite comprising low level wc, pedestal wash hand basin, bidet and panel bath with shower over. Ceramic tiling to walls and flooring. Ladder style towel rail.