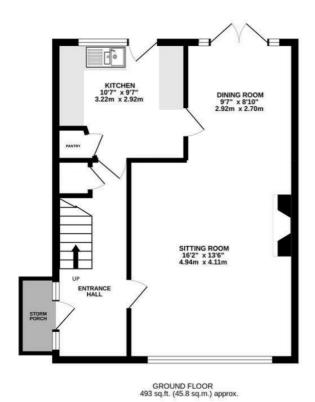

#### **Ground Floor**

#### **Entrance Hall**

External storm porch to front with uPVC entrance door and matching side panels. Spacious hallway providing access to the kitchen and sitting room. Stairs to first floor with cupboard under. Radiator.

# Sitting Room

16' 2" x 13' 6" (4.93m x 4.11m) Large window to the front aspect. Fireplace with electric fire, wooden mantle and marble hearth and surround. Radiator. Open with:

# **Dining Room**

9' 7" x 8' 10" (2.92m x 2.69m) French doors to rear overlooking the garden. Door to:

## Kitchen

10' 7" x 9' 7" (3.23m x 2.92m)

Window and door to rear overlooking garden. Handy pantry cupboard. Grey gloss fronted units to base and eye level with contrasting work surfaces. Built-in electric hob with extractor hood over, built-in single electric oven. Stainless steel sink unit with mixer tap. Cupboard concealing wall mounted gas central heating boiler. Space for under counter washing machine, dishwasher and free standing fridge/freezer. Attractive ceramic brick style tiling to splash backs.