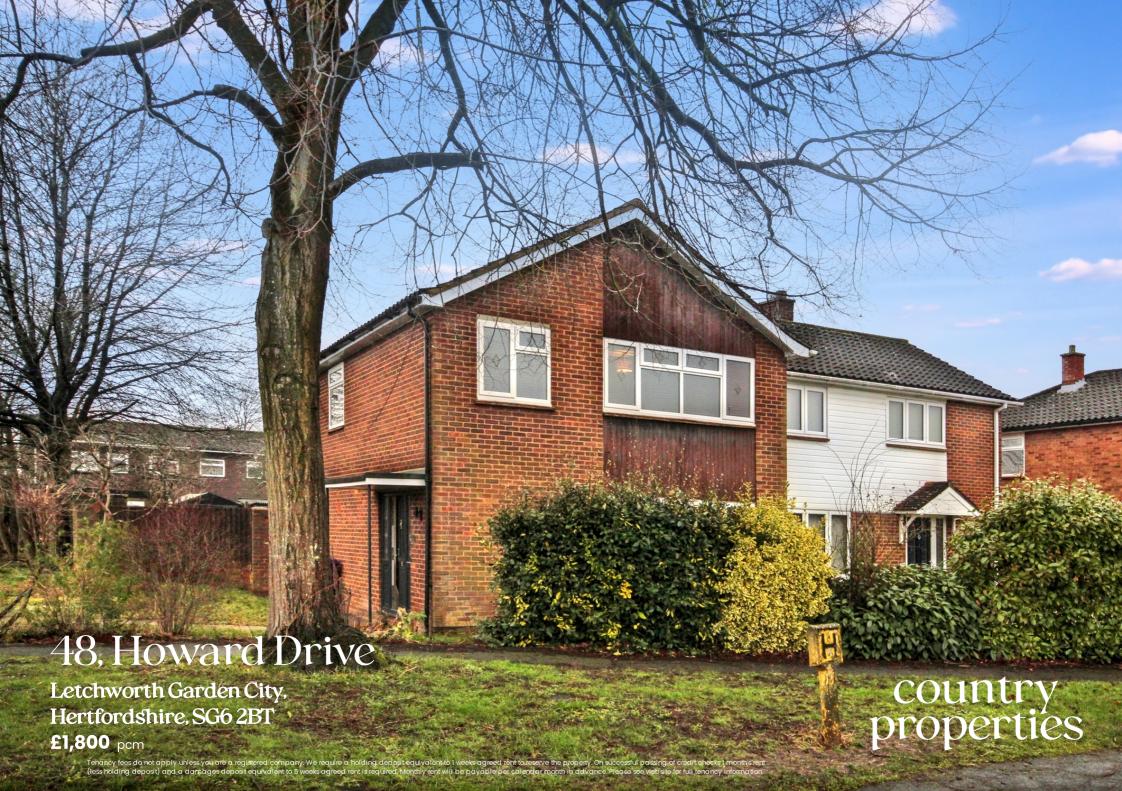

Beautifully presented 3 bedroom semi-detached house situated on the popular Lordship Estate. Recently improved with a newly fitted kitchen, new flooring and decoration throughout. Modern grey gloss kitchen units with built-in oven, hob and pantry. Lovely open plan dual aspect sitting and dining rooms. Three good size bedrooms and well equipped bathroom with white suite. Gas central heating & double glazing. Good size mature garden & single garage. Close to the popular Lordship Farm School and providing easy access to the A1(M). Pets and smokers not permitted in this instance. Unfurnished and available now subject to referencing.