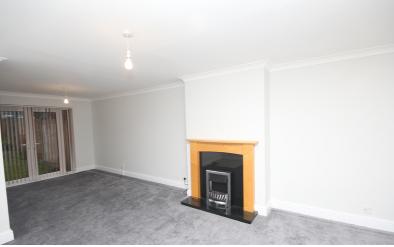

# Sitting Room

16' 2" x 13' 6" (4.93m x 4.11m) Large window to the front aspect. Fireplace with electric fire, wooden mantle and marble hearth and surround. Radiator. Open with:

# **Dining Room**

9' 7" x 8' 10" (2.92m x 2.69m) French doors to rear overlooking the garden. Door to: