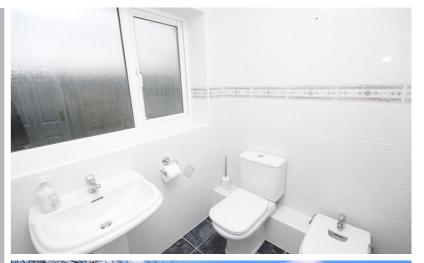

## Bathroom

8'7" x 5' 6" (2.62m x 1.68m) Frosted window to rear. White suite comprising low level wc, pedestal wash hand basin, bidet and panel bath with shower over. Ceramic tiling to walls and flooring. Ladder style towel rail.