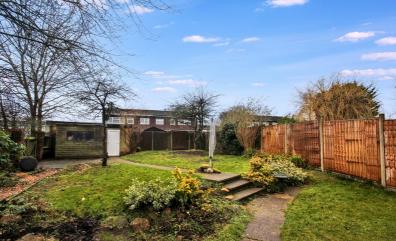

# Rear Garden

Good size mature garden with gated access to front and side. Mainly laid to lawn with pathway and steps up to rear.
Enclosed by timber fencing on all sides.