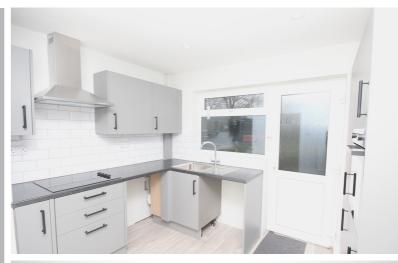

## Kitchen

10' 7" x 9' 7" (3.23m x 2.92m)

Window and door to rear overlooking garden. Handy pantry cupboard. Grey gloss fronted units to base and eye level with contrasting work surfaces. Built-in electric hob with extractor hood over, built-in single electric oven. Stainless steel sink unit with mixer tap. Cupboard concealing wall mounted gas central heating boiler. Space for under counter washing machine, dishwasher and free standing fridge/freezer. Attractive ceramic brick style tiling to splash backs.