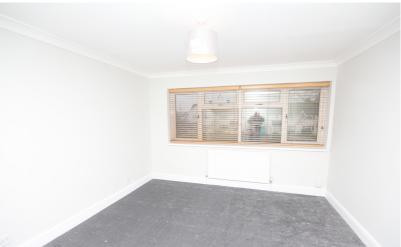

## Bedroom One

13' 9" x 11' 7" (4.19m x 3.53m) Window to front. Radiator.

#### Bedroom Two

12' 2" x 10' 10" (3.71m x 3.30m) Window to rear. Radiator.

### Bedroom Three

10' 8" x 7' 11" (3.25m x 2.41m) Window to front. Radiator.