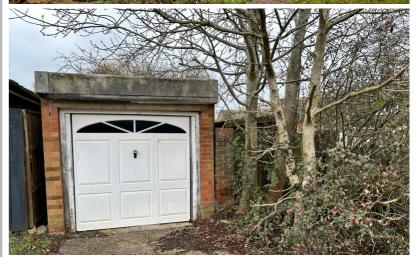

# Single Garage

Accessed from Howards Wood. Driveway for 1 vehicle leading to a single garage with side personal door.

TOTAL FLOOR AREA: 991sq.ft. (92.1 sq.m.) approx.

All measurements are approximate and quoted in metric with imperial equivalents and for general guidance only and whilst every attempt has been made to ensure accuracy, they must not be relied on. The fixtures, fittings and appliances referred to have not been tested and therefore no guarantee can be given and that they are in working order. Internal photographs are reproduced for general information and it must not be inferred that any item shown is included with the property. For a free valuation, contact the numbers listed on the brochure