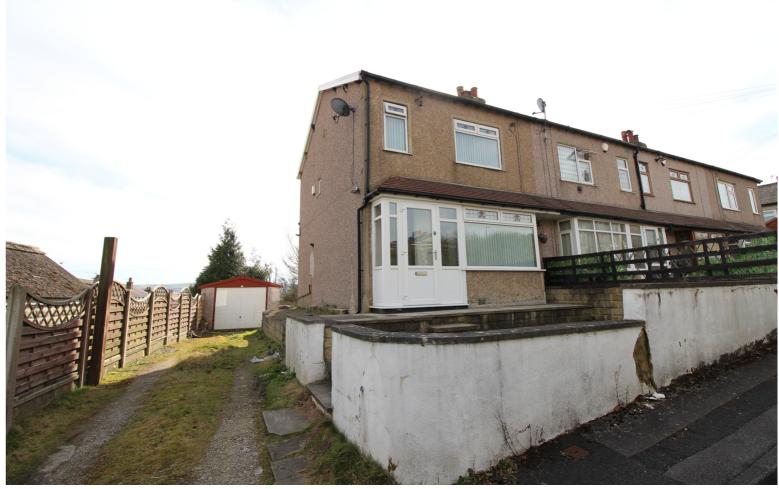

8 Calver Road, Keighley, West Yorkshire, BD21 2RY

28 Cavendish Street Keighley BD21 3RG

#### **SUMMARY**

\*\*A SPACIOUS 2 BEDROOM END TOWN HOUSE, GENEROUS CORNER PLOT WITH DRIVE, GARAGE & GARDENS!!\*\* Situated in this popular residential location with good access to local schools & bus routes into Keighley town centre, modern fitted kitchen & bathroom, planning permission passed for single storey side & rear extension (planning app. no. 24/00680/HOU) -OFFERED FOR SALE WITH NO ONWARD CHAIN!! EPC rating is E.

## **FULL DESCRIPTION**

Of interest to a variety of buyers is this spacious two bedroom end town house situated on a generous size corner plot with good access to local schools and bus routes into Keighley town centre. The accommodation comprises of a spacious lounge having double glazed window and door to the front and staircase to first floor. The dining kitchen has an attractive range of modern base and wall mounted units, integrated oven, hob and extractor fan, double glazed window and door to the rear, under stairs storage cupboard. To the first floor there are two bedrooms, the master having two double glazed windows to the front. The house bathroom has a modern fitted three piece suite in white comprising of bath with shower over, WC, wash hand basin, chrome heated towel rail, tiling to the walls. Externally there is a drive leading to a garage, and a rear patio & garden. planning permission passed for single storey side & rear extension (planning app. no. 24/00680/HOU), offered for sale with no onward chain, EPC rating is E.