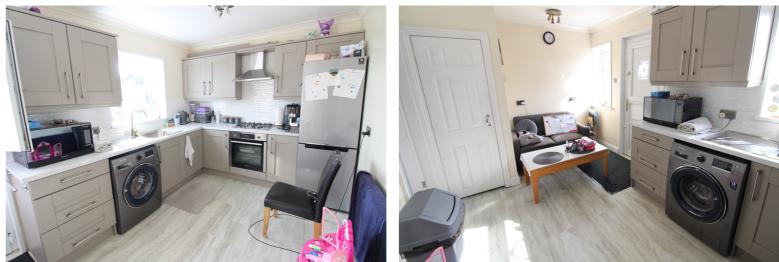

## **FULL DESCRIPTION**

Of interest to a variety of buyers is this spacious two bedroom end town house situated on a generous size corner plot with good access to local schools and bus routes into Keighley town centre. The accommodation comprises of a spacious lounge having double glazed window and door to the front and staircase to first floor. The dining kitchen has an attractive range of modern base and wall mounted units, integrated oven, hob and extractor fan, double glazed window and door to the rear, under stairs storage cupboard. To the first floor there are two bedrooms, the master having two double glazed windows to the front. The house bathroom has a modern fitted three piece suite in white comprising of bath with shower over, WC, wash hand basin, chrome heated towel rail, tiling to the walls. Externally there is a drive leading to a garage, and a rear patio & garden. planning permission passed for single storey side & rear extension (planning app. no. 24/00680/HOU), offered for sale with no onward chain, EPC rating is E.