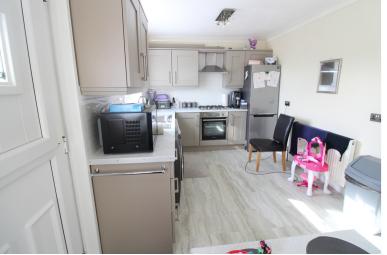

## **FULL DESCRIPTION**

Of interest to a variety of buyers is this spacious two bedroom end town house situated on a generous size corner plot with good access to local schools and bus routes into Keighley town centre. The accommodation comprises of a spacious lounge having double glazed window and door to the front and staircase to first floor. The dining kitchen has an attractive range of modern base and wall mounted units, integrated oven, hob and extractor fan, double glazed window and door to the rear, under stairs storage cupboard. To the first floor there are two bedrooms, the master having two double glazed windows to the front. The house bathroom has a modern fitted three piece suite in white comprising of bath with shower over, WC, wash hand basin, chrome heated towel rail, tiling to the walls. Externally there is a drive leading to a garage, and a rear patio & garden. planning permission passed for single storey side & rear extension (planning app. no. 24/00680/HOU), offered for sale with no onward chain, EPC rating is E.