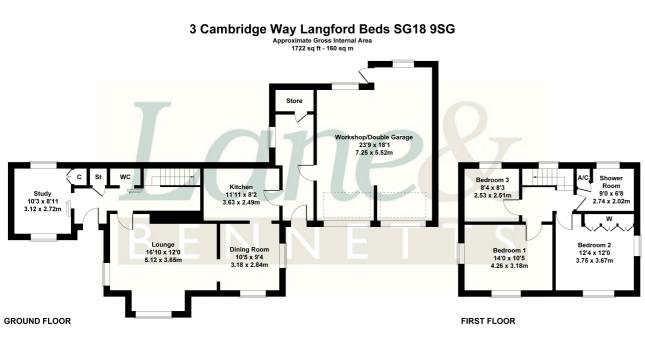

DON'T MISS OUT - CHAIN FREE - Extended detached family home with DOUBLE GARAGE + WORKSHOP situated on a corner plot in this popular tree lined road. Good sized accommodation to include a large lounge with separate dining room, study/bedroom 4 and three further good sized bedrooms. Ample off road parking Although in need of some updating the property offers great potential.

## Lanes Bennetts

£545,000

Not to Scale. Produced by The Plan Portal 2023 For Illustrative Purposes Only.

- EXTENDED DETACHED FAMILY HOME
- THREE GOOD SIZED BEDROOMS
- CHAIN FREE
- POPULAR TREE LINED LOCATION
- LARGE LOUNGE & SEPERATE DINING ROOM
- STUDY/BEDROOM 4
- DOUBLE GARAGE + WORKSHOP + DOUBLE WIDTH DRIVE
- CORNER PLOT
- IN NEED OF SOME UPDATING BUT OFFERS GREAT POTENTIAL
- EASY ACCESS TO A1 & TRAIN STATIONS