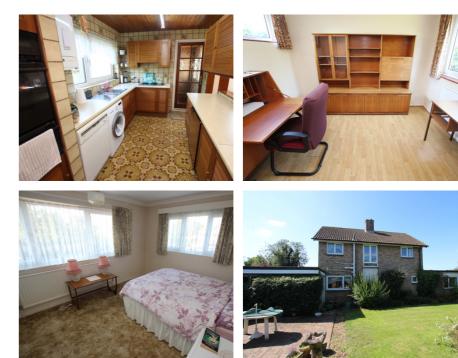

DON'T MISS OUT - CHAIN FREE - Extended detached family home with DOUBLE GARAGE + WORKSHOP situated on a corner plot in this popular tree lined road. Good sized accommodation to include a large lounge with separate dining room, study/bedroom 4 and three further good sized bedrooms. Ample off road parking Although in need of some updating the property offers great potential.

## Lanes Bennetts

£545,000

Not to Scale. Produced by The Plan Portal 2023 For Illustrative Purposes Only.

- EXTENDED DETACHED FAMILY HOME
- THREE GOOD SIZED BEDROOMS
- CHAIN FREE
- POPULAR TREE LINED LOCATION
- LARGE LOUNGE & SEPERATE DINING ROOM
- STUDY/BEDROOM 4
- DOUBLE GARAGE + WORKSHOP + DOUBLE WIDTH DRIVE
- CORNER PLOT
- IN NEED OF SOME UPDATING BUT OFFERS GREAT POTENTIAL
- EASY ACCESS TO A1 & TRAIN STATIONS