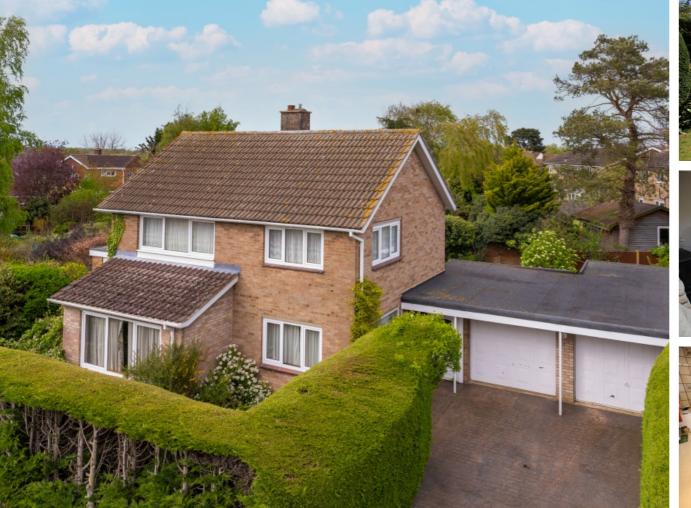

DON'T MISS OUT - CHAIN FREE - Extended detached family home with DOUBLE GARAGE + WORKSHOP situated on a corner plot in this popular tree lined road. Good sized accommodation to include a large lounge with separate dining room, study/bedroom 4 and three further good sized bedrooms. Ample off road parking Although in need of some updating the property offers great potential.

## Lanes Bennetts

£545,000

Not to Scale. Produced by The Plan Portal 2023 For Illustrative Purposes Only.

- EXTENDED DETACHED FAMILY HOME
- THREE GOOD SIZED BEDROOMS
- CHAIN FREE
- POPULAR TREE LINED LOCATION
- LARGE LOUNGE & SEPERATE DINING ROOM
- STUDY/BEDROOM 4
- DOUBLE GARAGE + WORKSHOP + DOUBLE WIDTH DRIVE
- CORNER PLOT
- IN NEED OF SOME UPDATING BUT OFFERS GREAT POTENTIAL
- EASY ACCESS TO A1 & TRAIN STATIONS