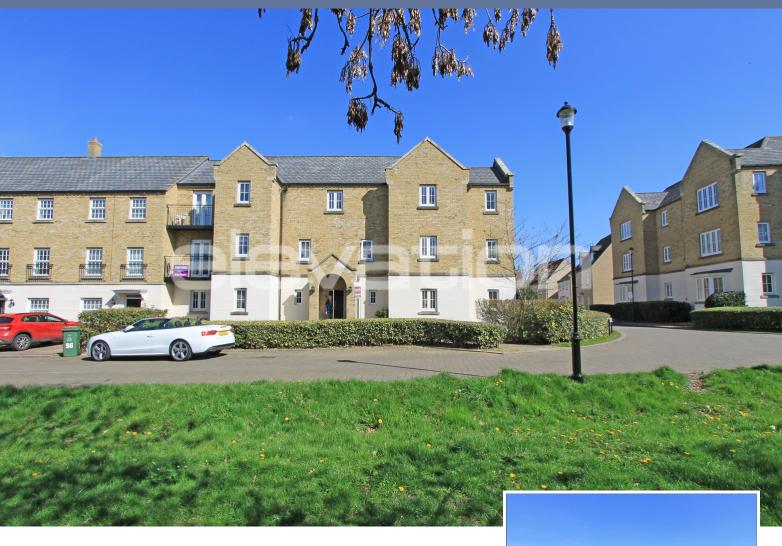

## 86 Tenby Grove, Kingsmead, Milton Keynes, Buckinghamshire, MK4 4HB

### £190,000 Leasehold

- Garage
- · Balcony with great outlook
- Two bedroom
- First floor aparment
- · Allocated parking
- Open plan living
- · Ideal first purchase
- Good transport links
- EPC Rating C

\*\*\*BALCONY WITH GREAT OUTLOOK\*\*\*GARAGE\*\*\*

elevation are pleased to present a delightful two bedroom first floor apartment located in the highly popular Kingsmead development with a green outlook. The property has open plan living/diner with a large adjoining kitchen, two good size bedrooms, family bathroom, single garage and allocated parking for one vehicle. There is an yearly ground rent charge of £150 and service charge of £115. To arrange a viewing call the elevation team, Keys in office