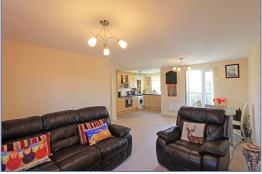

\*\*\*BALCONY WITH GREAT OUTLOOK\*\*\*GARAGE\*\*\*

elevation are pleased to present a delightful two bedroom first floor apartment located in the highly popular Kingsmead development with a green outlook. The property has open plan living/diner with a large adjoining kitchen, two good size bedrooms, family bathroom, single garage and allocated parking for one vehicle. There is an yearly ground rent charge of £150 and service charge of £115. To arrange a viewing call the elevation team, Keys in office

#### **Lounge Diner**

6.11m x 5.41m (20' 1" x 17' 9")