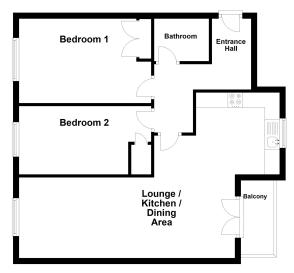

#### **Ground Floor**

elevation estate agents Plan produced using PlanUp.

#### **Entrance Hall**

Doors leading to:

#### **Bedroom One**

3.90m x 2.89m (12' 10" x 9' 6")

#### **Bedroom Two**

4m x 2.19m (13' 1" x 7' 2")

#### **Family Bathroom**

Fitted to comprise three piece suite