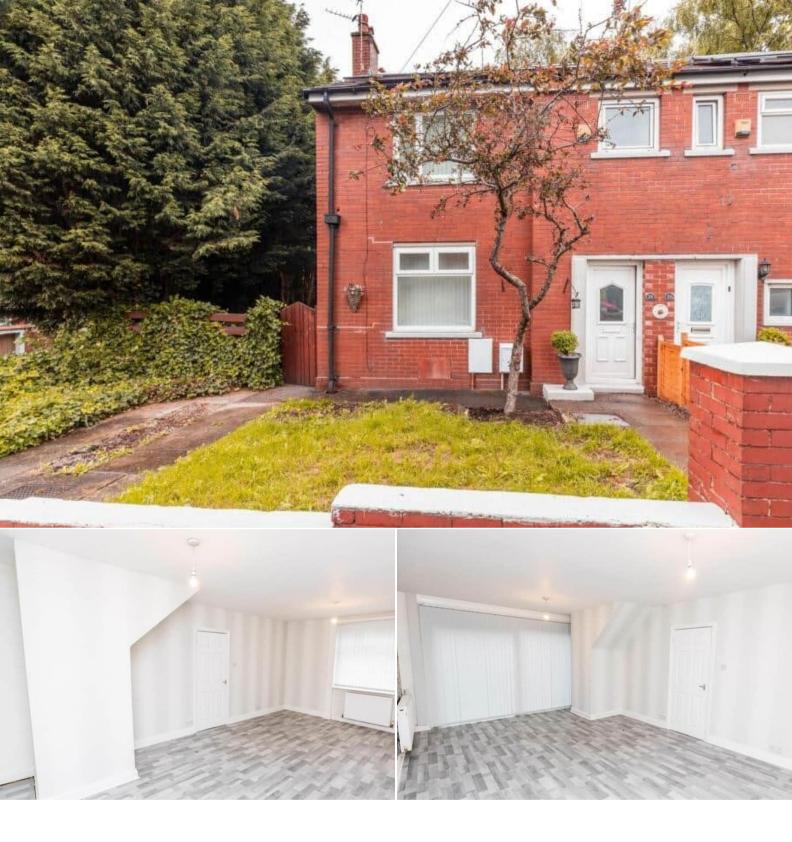

## Darwen

Bettermove are proud to present this 3 bedroom semi-detached house in Darwen available with no forward chain.

The property is currently tenanted and rental yields can be obtained through Bettermove.

The property benefits from double glazing, gas central heating throughout and has off street parking available.

The council tax band is A.

The interior of this beautifully presented property comprises a spacious living/dining room and fitted kitchen on the ground floor. The first floor consists of 3 bedrooms and the family bathroom. The exterior boasts a private rear garden, perfect for enjoying the summer months.

Located in the popular town of Darwen, the property is close to a range of amenities, including shops, supermarkets, restaurants and pubs. Excellent transport connections can be found from the A666, M65 and local bus routes.