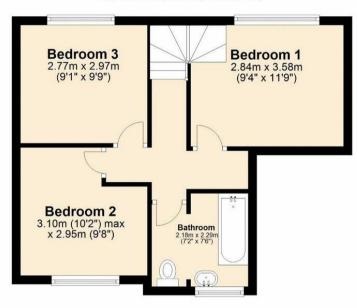

## **Ground Floor**

Approx. 38.3 sq. metres (411.9 sq. feet)

## **First Floor**

Approx. 38.6 sq. metres (415.3 sq. feet)

Total area: approx. 76.9 sq. metres (827.2 sq. feet)

20-22 Bridge End, Leeds, LS1 4DJ t: 0330 004 0050 e: hello@bettermove.co.uk www.bettermove.co.uk