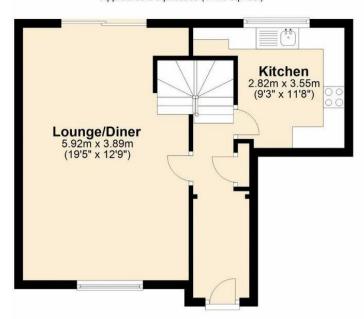

## **Ground Floor**

Approx. 38.3 sq. metres (411.9 sq. feet)

## **First Floor**

Approx. 38.6 sq. metres (415.3 sq. feet)

Total area: approx. 76.9 sq. metres (827.2 sq. feet)

20-22 Bridge End, Leeds, LS1 4DJ t: 0330 004 0050 e: hello@bettermove.co.uk www.bettermove.co.uk