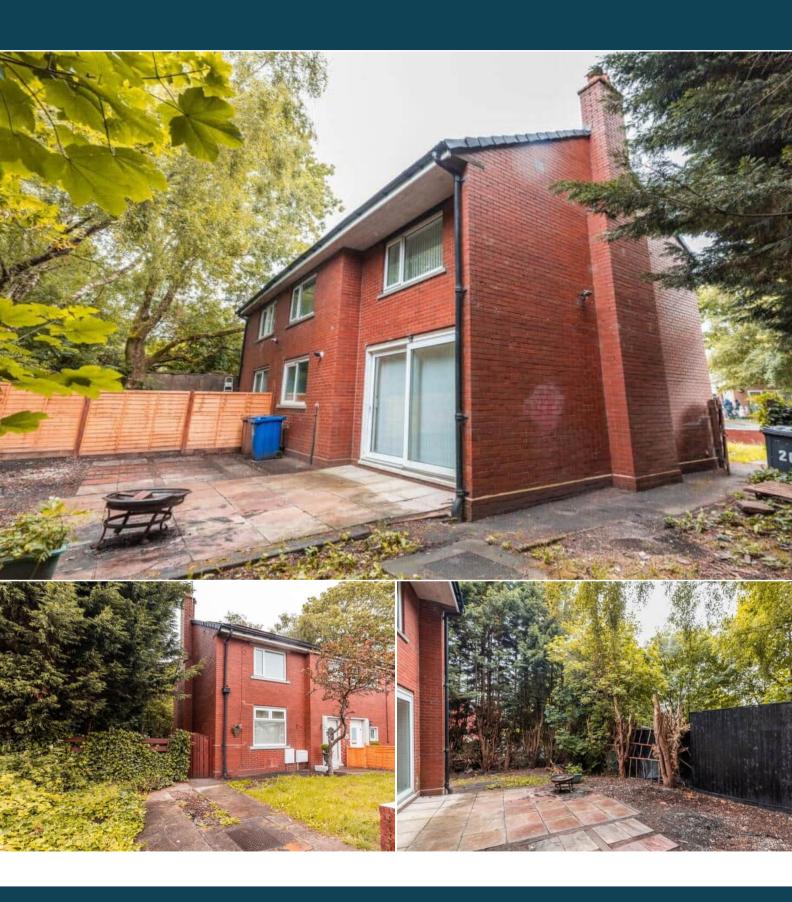

The property benefits from double glazing, gas central heating throughout and has off street parking available.

The council tax band is A.

The interior of this beautifully presented property comprises a spacious living/dining room and fitted kitchen on the ground floor. The first floor consists of 3 bedrooms and the family bathroom. The exterior boasts a private rear garden, perfect for enjoying the summer months.