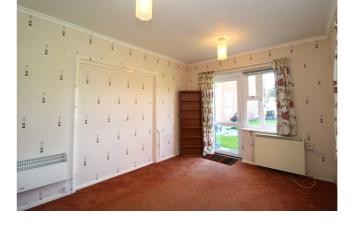

#### Lounge

9' 7" x 12' 6" (2.92m x 3.81m)

Double glazed window to side, double glazed doors to rear, two storage heaters.