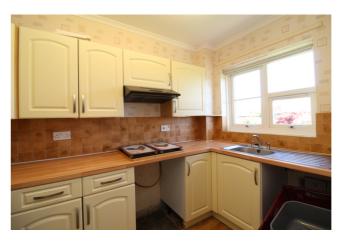

#### Kitchen

5' 10" x 10' 5" (1.78m x 3.17m)

Fitted kitchen comprising range of matching wall and base units with tiled spashbacks, eye level oven and grill, four burner electric hob, space and plumbing for washing machine, stainless steel sink and drainer unit, emergency cord, double glazed window to front.