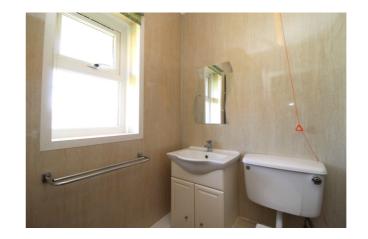

#### **Shower Room**

Shower cubicle, double glazed frosted window to front, low level WC, wash hand basin.