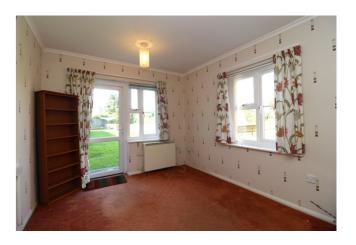

#### Lounge

9' 7" x 12' 6" (2.92m x 3.81m)

Double glazed window to side, double glazed doors to rear, two storage heaters.