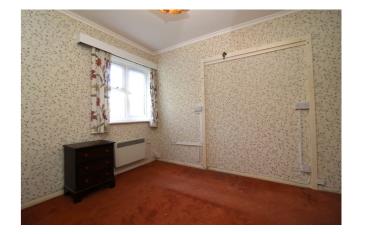

## **Bedroom**

9' 7" x 12' 6" (2.92m x 3.81m)

Double glazed window to rear, storage heater, emergency cord.