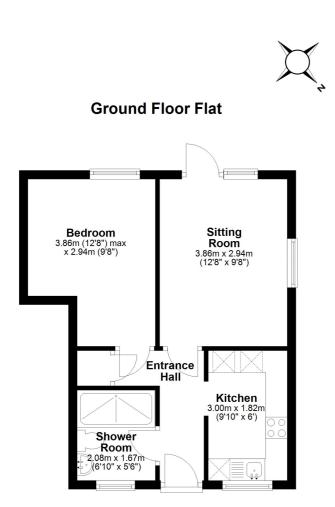

## **GROUND FLOOR**

### **Entrance Hallway**

Double glazed entrance door to front, storage heater, airing cupboard housing hot water tank.

#### Kitchen

5' 10" x 10' 5" (1.78m x 3.17m)

Fitted kitchen comprising range of matching wall and base units with tiled spashbacks, eye level oven and grill, four burner electric hob, space and plumbing for washing machine, stainless steel sink and drainer unit, emergency cord, double glazed window to front.

#### Lounge

9' 7" x 12' 6" (2.92m x 3.81m)

Double glazed window to side, double glazed doors to rear, two storage heaters.

## **Bedroom**

9' 7" x 12' 6" (2.92m x 3.81m)

Double glazed window to rear, storage heater, emergency cord.

#### **Shower Room**

Shower cubicle, double glazed frosted window to front, low level WC, wash hand basin.