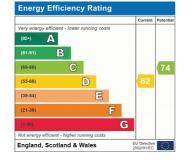

urner electric hob, space and plumbing for washing machine, stainless steel sink and drainer unit, emergency cord, double glazed window to front.

#### Lounge

9' 7" x 12' 6" (2.92m x 3.81m)

Double glazed window to side, double glazed doors to rear, two storage heaters.

## **Bedroom**

9' 7" x 12' 6" (2.92m x 3.81m)

Double glazed window to rear, storage heater, emergency cord.

#### **Shower Room**

Shower cubicle, double glazed frosted window to front, low level WC, wash hand basin.

## **OUTSIDE**

## **Communal Gardens**

Communal garden area for all residents of Maxted Court, mainly laid to lawn with natural pond.

## **PARKING**

Allocated for residents and visitor bays.

#### NB

At the time of advertising these are draft particulars awaiting approval of our sellers.