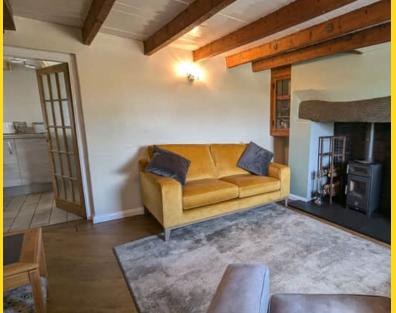

### PROPERTY DESCRIPTION

This period semi-detached cottage exudes warmth and character throughout, perfect for those seeking comfort and tranquility. The cosy sitting room invites relaxation with its inviting ambience, complemented by traditional features and a fireplace that beckons for quiet evenings. The modern kitchen seamlessly blends contemporary convenience with rustic charm, equipped to handle both everyday cooking and entertaining. A sunroom to side bathed in natural light enhances the living space, offering stunning views of the garden and the distant rural fields and hills, making it an ideal spot for morning coffee or afternoon reading. The cottage boasts two spacious double bedrooms, providing restful retreats, along with a versatile occasional bedroom that serves as a perfect study for remote work or guests. A separate shower room adds practicality to this lovely home.

## **FEATURES**

- No Onward Chain
- Off road parking plus Garage
- Semi-Detached Home with views
- Attractive Lounge with Wood Burner
- Modern Kitchen

- Sunroom
- Two Double Bedrooms
- Bathroom with Shower and Views
- Study / Occasional Bedroom
- Delightful Garden inc Veg and fruit