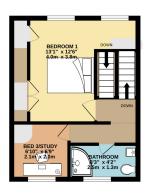

## **FLOORPLAN**

#### SEMI-DETACHED HOUSE

TOTAL FLOOR AREA: 933 sq.ft. (86.7 sq.m.) approx.

White every attempt he seemed as the search of the Bourplan containing he accuracy and so the search of the Bourplan containing he accuracy and so the Bourplan containing he accuracy accuracy prospective purchaser. The search of the Bourplan containing he accuracy prospective purchaser. The search of the Bourplan containing he accuracy prospective purchaser. The search of the Bourplan containing he accuracy prospective purchaser. The search of the Bourplan containing he accuracy of