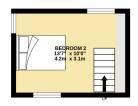

## **FLOORPLAN**

#### SEMI-DETACHED HOUSE

TOTAL FLOOR AREA: 933 sq.ft. (86.7 sq.m.) approx.

White every attempt he seemed as the search of the Bourplan containing he accuracy and so the search of the Bourplan containing he accuracy and so the Bourplan containing he accuracy accuracy prospective purchaser. The search of the Bourplan containing he accuracy prospective purchaser. The search of the Bourplan containing he accuracy prospective purchaser. The search of the Bourplan containing he accuracy prospective purchaser. The search of the Bourplan containing he accuracy of