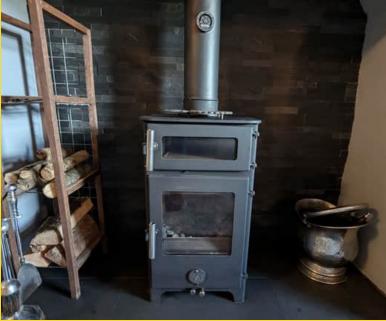

### PROPERTY DESCRIPTION

This period semi-detached cottage exudes warmth and character throughout, perfect for those seeking comfort and tranquility. The cosy sitting room invites relaxation with its inviting ambience, complemented by traditional features and a fireplace that beckons for quiet evenings. The modern kitchen seamlessly blends contemporary convenience with rustic charm, equipped to handle both everyday cooking and entertaining. A sunroom to side bathed in natural light enhances the living space, offering stunning views of the garden and the distant rural fields and hills, making it an ideal spot for morning coffee or afternoon reading. The cottage boasts two spacious double bedrooms, providing restful retreats, along with a versatile occasional bedroom that serves as a perfect study for remote work or guests. A separate shower room adds practicality to this lovely home.

## **FEATURES**

- No Onward Chain
- Off road parking plus Garage
- Semi-Detached Home with views
- Attractive Lounge with Wood Burner
- Modern Kitchen

- Sunroom
- Two Double Bedrooms
- Bathroom with Shower and Views
- Study / Occasional Bedroom
- Delightful Garden inc Veg and fruit