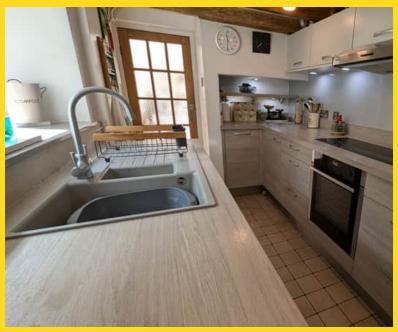

### PROPERTY DESCRIPTION

This period semi-detached cottage exudes warmth and character throughout, perfect for those seeking comfort and tranquility. The cosy sitting room invites relaxation with its inviting ambience, complemented by traditional features and a fireplace that beckons for quiet evenings. The modern kitchen seamlessly blends contemporary convenience with rustic charm, equipped to handle both everyday cooking and entertaining. A sunroom to side bathed in natural light enhances the living space, offering stunning views of the garden and the distant rural fields and hills, making it an ideal spot for morning coffee or afternoon reading. The cottage boasts two spacious double bedrooms, providing restful retreats, along with a versatile occasional bedroom that serves as a perfect study for remote work or guests. A separate shower room adds practicality to this lovely home.

## **FEATURES**

- No Onward Chain
- Off road parking plus Garage
- Semi-Detached Home with views
- Attractive Lounge with Wood Burner
- Modern Kitchen

- Sunroom
- Two Double Bedrooms
- Bathroom with Shower and Views
- Study / Occasional Bedroom
- Delightful Garden inc Veg and fruit