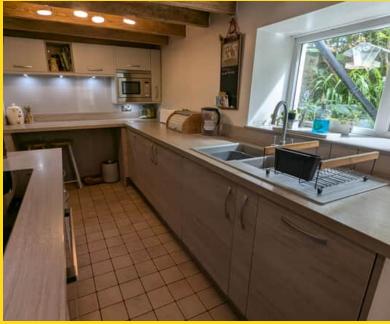

### PROPERTY DESCRIPTION

This period semi-detached cottage exudes warmth and character throughout, perfect for those seeking comfort and tranquility. The cosy sitting room invites relaxation with its inviting ambience, complemented by traditional features and a fireplace that beckons for quiet evenings. The modern kitchen seamlessly blends contemporary convenience with rustic charm, equipped to handle both everyday cooking and entertaining. A sunroom to side bathed in natural light enhances the living space, offering stunning views of the garden and the distant rural fields and hills, making it an ideal spot for morning coffee or afternoon reading. The cottage boasts two spacious double bedrooms, providing restful retreats, along with a versatile occasional bedroom that serves as a perfect study for remote work or guests. A separate shower room adds practicality to this lovely home.

## **FEATURES**

- No Onward Chain
- Off road parking plus Garage
- Semi-Detached Home with views
- Attractive Lounge with Wood Burner
- Modern Kitchen

- Sunroom
- Two Double Bedrooms
- Bathroom with Shower and Views
- Study / Occasional Bedroom
- Delightful Garden inc Veg and fruit