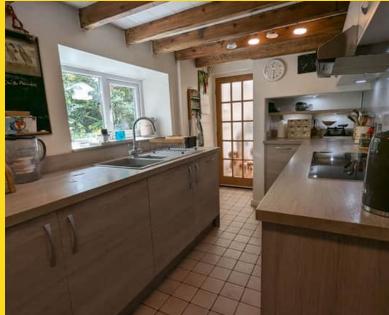

### PROPERTY DESCRIPTION

This period semi-detached cottage exudes warmth and character throughout, perfect for those seeking comfort and tranquility. The cosy sitting room invites relaxation with its inviting ambience, complemented by traditional features and a fireplace that beckons for quiet evenings. The modern kitchen seamlessly blends contemporary convenience with rustic charm, equipped to handle both everyday cooking and entertaining. A sunroom to side bathed in natural light enhances the living space, offering stunning views of the garden and the distant rural fields and hills, making it an ideal spot for morning coffee or afternoon reading. The cottage boasts two spacious double bedrooms, providing restful retreats, along with a versatile occasional bedroom that serves as a perfect study for remote work or guests. A separate shower room adds practicality to this lovely home.

## **FEATURES**

- No Onward Chain
- Off road parking plus Garage
- Semi-Detached Home with views
- Attractive Lounge with Wood Burner
- Modern Kitchen

- Sunroom
- Two Double Bedrooms
- Bathroom with Shower and Views
- Study / Occasional Bedroom
- Delightful Garden inc Veg and fruit