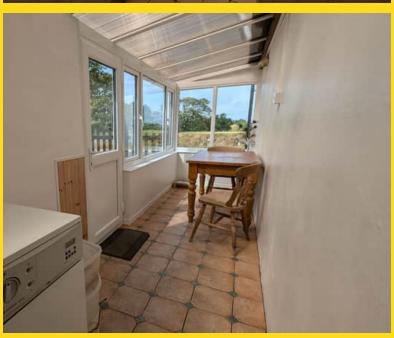

### PROPERTY DESCRIPTION

This period semi-detached cottage exudes warmth and character throughout, perfect for those seeking comfort and tranquility. The cosy sitting room invites relaxation with its inviting ambience, complemented by traditional features and a fireplace that beckons for quiet evenings. The modern kitchen seamlessly blends contemporary convenience with rustic charm, equipped to handle both everyday cooking and entertaining. A sunroom to side bathed in natural light enhances the living space, offering stunning views of the garden and the distant rural fields and hills, making it an ideal spot for morning coffee or afternoon reading. The cottage boasts two spacious double bedrooms, providing restful retreats, along with a versatile occasional bedroom that serves as a perfect study for remote work or guests. A separate shower room adds practicality to this lovely home.