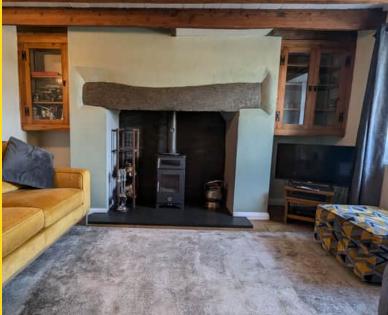

### PROPERTY DESCRIPTION

This period semi-detached cottage exudes warmth and character throughout, perfect for those seeking comfort and tranquility. The cosy sitting room invites relaxation with its inviting ambience, complemented by traditional features and a fireplace that beckons for quiet evenings. The modern kitchen seamlessly blends contemporary convenience with rustic charm, equipped to handle both everyday cooking and entertaining. A sunroom to side bathed in natural light enhances the living space, offering stunning views of the garden and the distant rural fields and hills, making it an ideal spot for morning coffee or afternoon reading. The cottage boasts two spacious double bedrooms, providing restful retreats, along with a versatile occasional bedroom that serves as a perfect study for remote work or guests. A separate shower room adds practicality to this lovely home.

## **FEATURES**

- No Onward Chain
- Off road parking plus Garage
- Semi-Detached Home with views
- Attractive Lounge with Wood Burner
- Modern Kitchen

- Sunroom
- Two Double Bedrooms
- Bathroom with Shower and Views
- Study / Occasional Bedroom
- Delightful Garden inc Veg and fruit