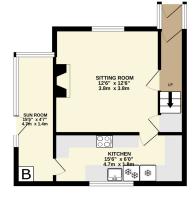

## **FLOORPLAN**

#### SEMI-DETACHED HOUSE

TOTAL FLOOR AREA: 933 sq.ft. (86.7 sq.m.) approx.

White every attempt he seemed as the search of the Bourplan containing he accuracy and so the search of the Bourplan containing he accuracy and so the Bourplan containing he accuracy accuracy prospective purchaser. The search of the Bourplan containing he accuracy prospective purchaser. The search of the Bourplan containing he accuracy prospective purchaser. The search of the Bourplan containing he accuracy prospective purchaser. The search of the Bourplan containing he accuracy of