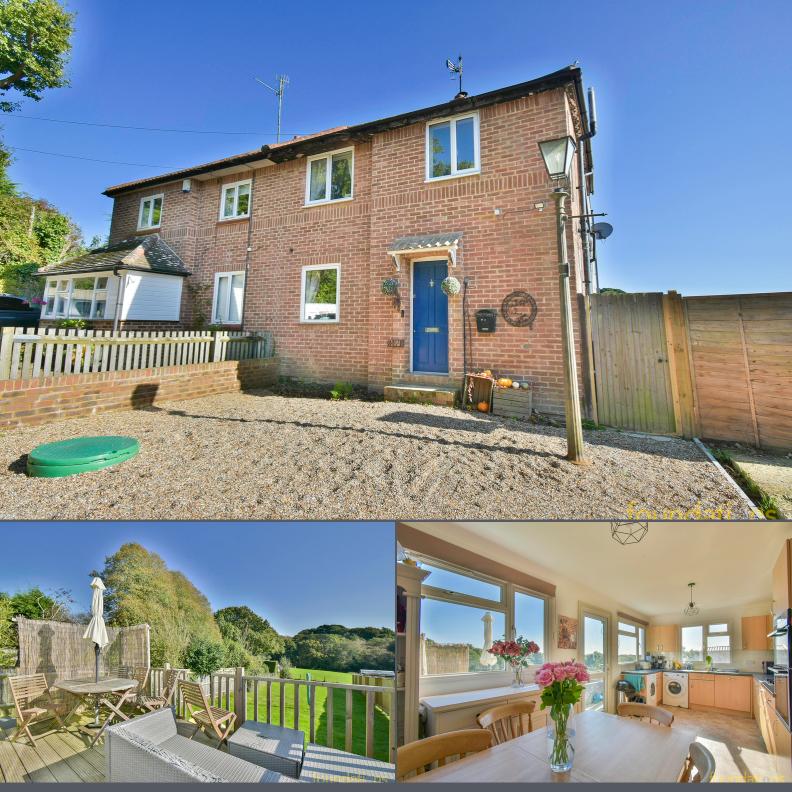

## Sandhurst Lane Bexhill-on-Sea East Sussex TN39 4RG

£425,000 Freehold

A spacious four bedroom semi-detached house situated in this semi-rural location on the northern outskirts of Bexhill in Whydown which is just over a mile from Little Common Village offering an array of amenities, doctors surgery and primary school. The accommodation comprises; entrance hall, ground floor cloakroom, study, lounge with log burner, 20' kitchen/diner with rural views, four first floor bedrooms and family bathroom. Outside there is a shingle driveway providing off road parking and a good size rear garden with a decked area ideal for outside entertaining. CHAIN FREE. EPC- E.