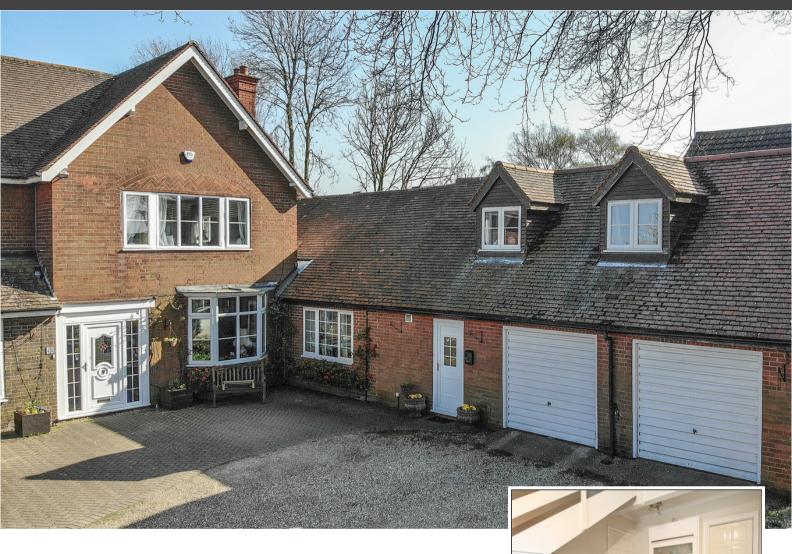

## The Annexe, Wilbury Hills Road, Letchworth Garden City, Hertfordshire, SG6

## £1,100 pcm

- Self contained converted annexe maisonette
- Own front door separate from main residence
- Partly furnished sofa in living room and bed in bedroom
- · Modern kitchen and bathroom to ground floor
- · Good size dual aspect living room
- 12ft x12ft Dual aspect DOUBLE bedroom
- Gas central heating & uPVC double glazing
- Off road parking
- Just over half a mile from Letchworth STATION

Suitable for an individual tenant. A lovely, light, converted annexe on a popular road in Letchworth just over half a mile walk from the train station.

This property is essentially self-contained and has its own front door leading to two floors of accommodation. On the ground floor a modern kitchen, and a three piece bathroom suite. Upstairs a 14ft x 12ft living room with sofa and a 12ft x 12ft dual aspect DOUBLE bedroom with bed.