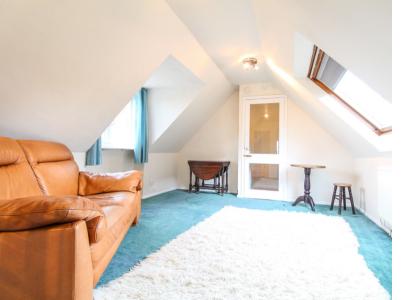

Suitable for an individual tenant. A lovely, light, converted annexe on a popular road in Letchworth just over half a mile walk from the train station.

This property is essentially self-contained and has its own front door leading to two floors of accommodation. On the ground floor a modern kitchen, and a three piece bathroom suite. Upstairs a 14ft x 12ft living room with sofa and a 12ft x 12ft dual aspect DOUBLE bedroom with bed.

uPVC double glazing

Gas Central Heating

| GROUND FLOOR

Kitchen: Approx 12' O" x 8' 6" (3.66m x 2.59m)

Bathroom: Approx 8' 5" x 6' 6" (2.57m x 1.98m)

| FIRST FLOOR

Living room: Approx 14' 3" x 12' 0" (4.34m x 3.66m)