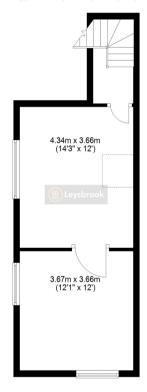

uPVC double glazing

Gas Central Heating

| GROUND FLOOR

Kitchen: Approx 12' O" x 8' 6" (3.66m x 2.59m)

Bathroom: Approx 8' 5" x 6' 6" (2.57m x 1.98m)

| FIRST FLOOR

Living room: Approx 14' 3" x 12' 0" (4.34m x 3.66m)

Ground Floor Approx. 14.8 sq. metres (159.2 sq. feet)

First Floor
Approx. 33.2 sq. metres (357.1 sq. feet)

Total area: approx. 48.0 sq. metres (516.3 sq. feet)

Created by Leysbrook for guide purposes only. This plan is NOT TO SCALE and is intended to illustrate the general layout of the property and should be used as such by any prospective purchaser. Whilst every attempt has been made to ensure the accuracy of the floor plan, measurements of doors, windows, rooms and any other items are approximate and no responsibility is taken for any error, omission or mis-statement. The services, systems and appliances shown have not been tested and no guarantee of their operability can be given.