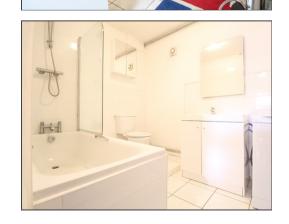

Suitable for an individual tenant. A lovely, light, converted annexe on a popular road in Letchworth just over half a mile walk from the train station.

This property is essentially self-contained and has its own front door leading to two floors of accommodation. On the ground floor a modern kitchen, and a three piece bathroom suite. Upstairs a 14ft x 12ft living room with sofa and a 12ft x 12ft dual aspect DOUBLE bedroom with bed.

uPVC double glazing

Gas Central Heating

| GROUND FLOOR

Kitchen: Approx 12' O" x 8' 6" (3.66m x 2.59m)

Bathroom: Approx 8' 5" x 6' 6" (2.57m x 1.98m)

| FIRST FLOOR

Living room: Approx 14' 3" x 12' 0" (4.34m x 3.66m)