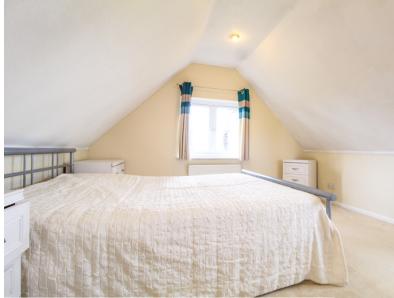

Suitable for an individual tenant. A lovely, light, converted annexe on a popular road in Letchworth just over half a mile walk from the train station.

This property is essentially self-contained and has its own front door leading to two floors of accommodation. On the ground floor a modern kitchen, and a three piece bathroom suite. Upstairs a 14ft x 12ft living room with sofa and a 12ft x 12ft dual aspect DOUBLE bedroom with bed.

uPVC double glazing

Gas Central Heating

| GROUND FLOOR

Kitchen: Approx 12' O" x 8' 6" (3.66m x 2.59m)

Bathroom: Approx 8' 5" x 6' 6" (2.57m x 1.98m)

| FIRST FLOOR

Living room: Approx 14' 3" x 12' 0" (4.34m x 3.66m)