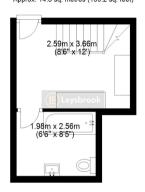

uPVC double glazing

Gas Central Heating

| GROUND FLOOR

Kitchen: Approx 12' O" x 8' 6" (3.66m x 2.59m)

Bathroom: Approx 8' 5" x 6' 6" (2.57m x 1.98m)

| FIRST FLOOR

Living room: Approx 14' 3" x 12' 0" (4.34m x 3.66m)

Ground Floor Approx. 14.8 sq. metres (159.2 sq. feet)

First Floor
Approx. 33.2 sq. metres (357.1 sq. feet)

Total area: approx. 48.0 sq. metres (516.3 sq. feet)

Created by Leysbrook for guide purposes only. This plan is NOT TO SCALE and is intended to illustrate the general layout of the property and should be used as such by any prospective purchaser. Whilst every attempt has been made to ensure the accuracy of the floor plan, measurements of doors, windows, rooms and any other items are approximate and no responsibility is taken for any error, omission or mis-statement. The services, systems and appliances shown have not been tested and no guarantee of their operability can be given.