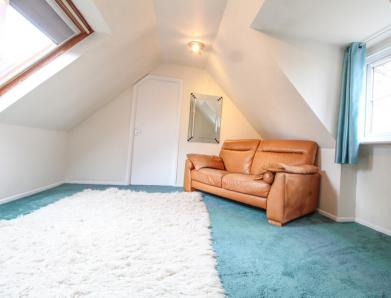

Suitable for an individual tenant. A lovely, light, converted annexe on a popular road in Letchworth just over half a mile walk from the train station.

This property is essentially self-contained and has its own front door leading to two floors of accommodation. On the ground floor a modern kitchen, and a three piece bathroom suite. Upstairs a 14ft x 12ft living room with sofa and a 12ft x 12ft dual aspect DOUBLE bedroom with bed.

uPVC double glazing

Gas Central Heating

| GROUND FLOOR

Kitchen: Approx 12' O" x 8' 6" (3.66m x 2.59m)

Bathroom: Approx 8' 5" x 6' 6" (2.57m x 1.98m)

| FIRST FLOOR

Living room: Approx 14' 3" x 12' 0" (4.34m x 3.66m)