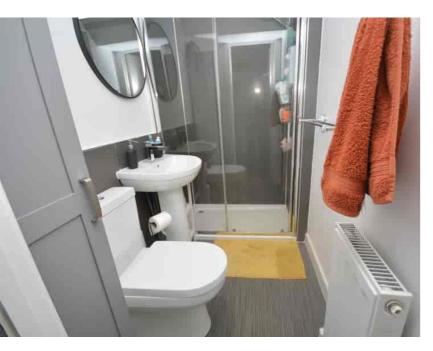

#### Shower Room

2.10m x 1.27m (6' 11" x 4' 2") Three piece suite comprising of WC, wash hand basin and double electric shower cubicle, wet wall, soft grey décor and vinyl flooring.