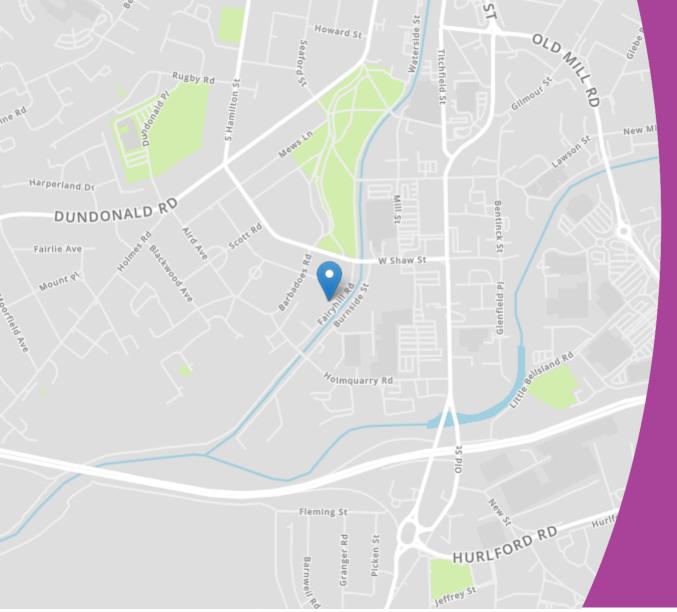

Flat 1/2, 2 Fairyhill Road Kilmarnock, KA1 1TA P.O.A.

# Fairyhill Road

# Kilmarnock, KA1 1TA

Proudly presenting to the market this traditional one bedroom upper flat situated in the heart of Kilmarnock within walking distance to the ever popular Howard Park, perfectly positioned for ease of access to local amenities and transport links. Boasting spacious all on the level accommodation with contemporary décor throughout, complimented by generous communal gardens and plentiful on street parking, this is sure to appeal to a wide range of buyers from first time home owners to those looking to downsize.