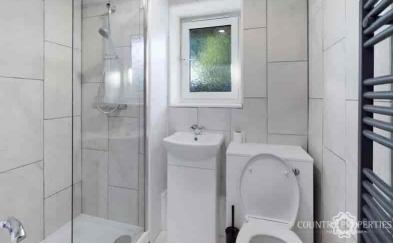

## **Family Shower Room**

Comprising of a re-fitted shower room with walk-in shower cubicle with rain fall shower head. Low level WC.Wash hand basin with chrome taps. Heated towel rail. Ceiling spot lights. Double glazed window with obscure glass to the front aspect.