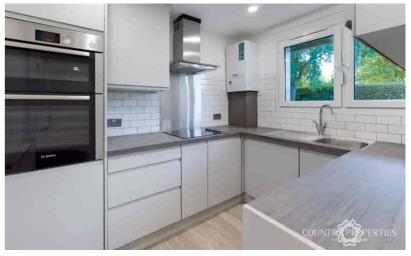

#### Kitchen

A fully fitted kitchen with a range of matching wall and floor cabinets with a laminate work top over, inset with a stainless steel sink unit with drainer to side. Tiled splash back. Gas four burner hob with stainless steel splash back with extractor over. Integrated oven. Integrated washing machine. Under counted fridge with small freezer compartment. Radiator with thermostatic control. Vaillant gas central heating boiler. Ceiling spot lights. Double glazed window to the front aspect.