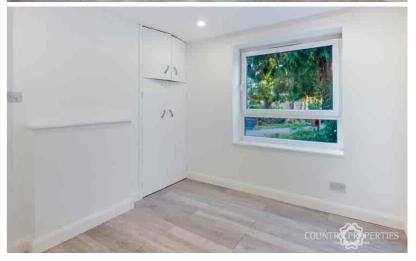

## **Master Bedroom**

Double glazed window to the side aspect. Radiator with thermostatic control. Built-in storage cupboards. Dimmer switch. Ceiling spot lights.