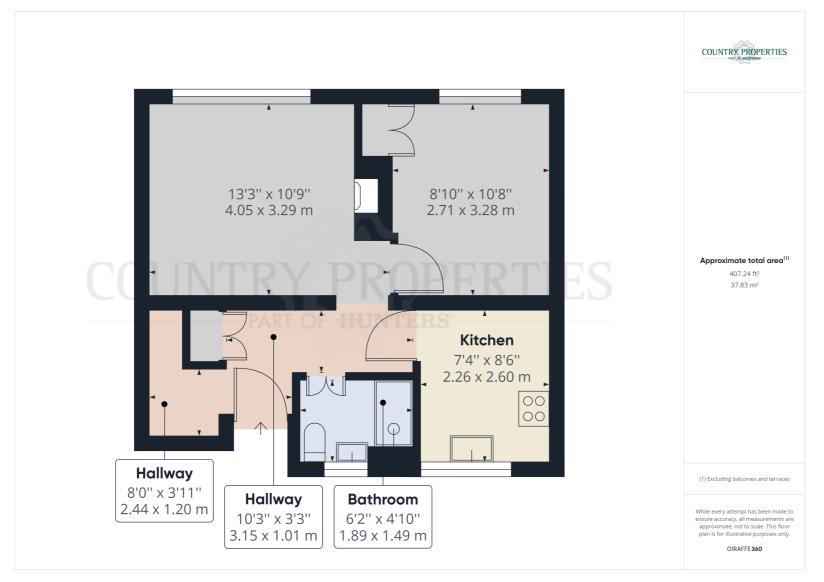

### **Entrance Hall**

Entry via part glazed UPVC door with obscure glass leading through to the entrance hall. Grey laminate flooring throughout. Door to storage cupboard housing the RCD, electric meter and power sockets. Radiator with thermostatic control. Ceiling spot lights with dimmer switch. Door to bedroom, bi-fold door to bathroom. Archway through to the living room and archway through to the kitchen.

## **Living Room**

Double glazed window to the side aspect. Continuation of the grey laminate flooring. Power sockets. Radiator with thermostatic control. Dimmer switch. Ceiling spot lights.

#### Kitchen

A fully fitted kitchen with a range of matching wall and floor cabinets with a laminate work top over, inset with a stainless steel sink unit with drainer to side. Tiled splash back. Gas four burner hob with stainless steel splash back with extractor over. Integrated oven. Integrated washing machine. Under counted fridge with small freezer compartment. Radiator with thermostatic control. Vaillant gas central heating boiler. Ceiling spot lights. Double glazed window to the front aspect.

## **Master Bedroom**

Double glazed window to the side aspect. Radiator with thermostatic control. Built-in storage cupboards. Dimmer switch. Ceiling spot lights.

## **Family Shower Room**

Comprising of a re-fitted shower room with walk-in shower cubicle with rain fall shower head. Low level WC.Wash hand basin with chrome taps. Heated towel rail. Ceiling spot lights. Double glazed window with obscure glass to the front aspect.