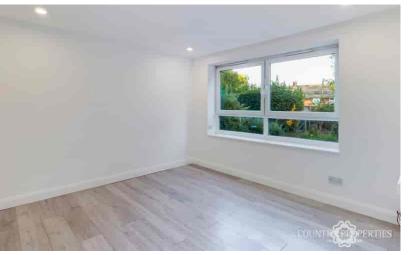

## **Living Room**

Double glazed window to the side aspect. Continuation of the grey laminate flooring. Power sockets. Radiator with thermostatic control. Dimmer switch. Ceiling spot lights.