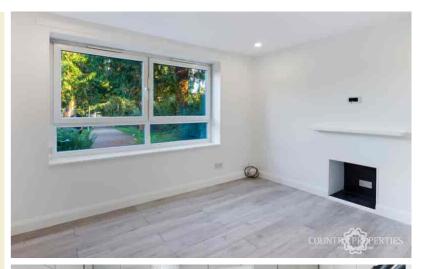

## **Living Room**

Double glazed window to the side aspect. Continuation of the grey laminate flooring. Power sockets. Radiator with thermostatic control. Dimmer switch. Ceiling spot lights.