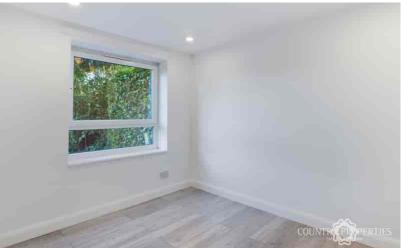

## **Master Bedroom**

Double glazed window to the side aspect. Radiator with thermostatic control. Built-in storage cupboards. Dimmer switch. Ceiling spot lights.