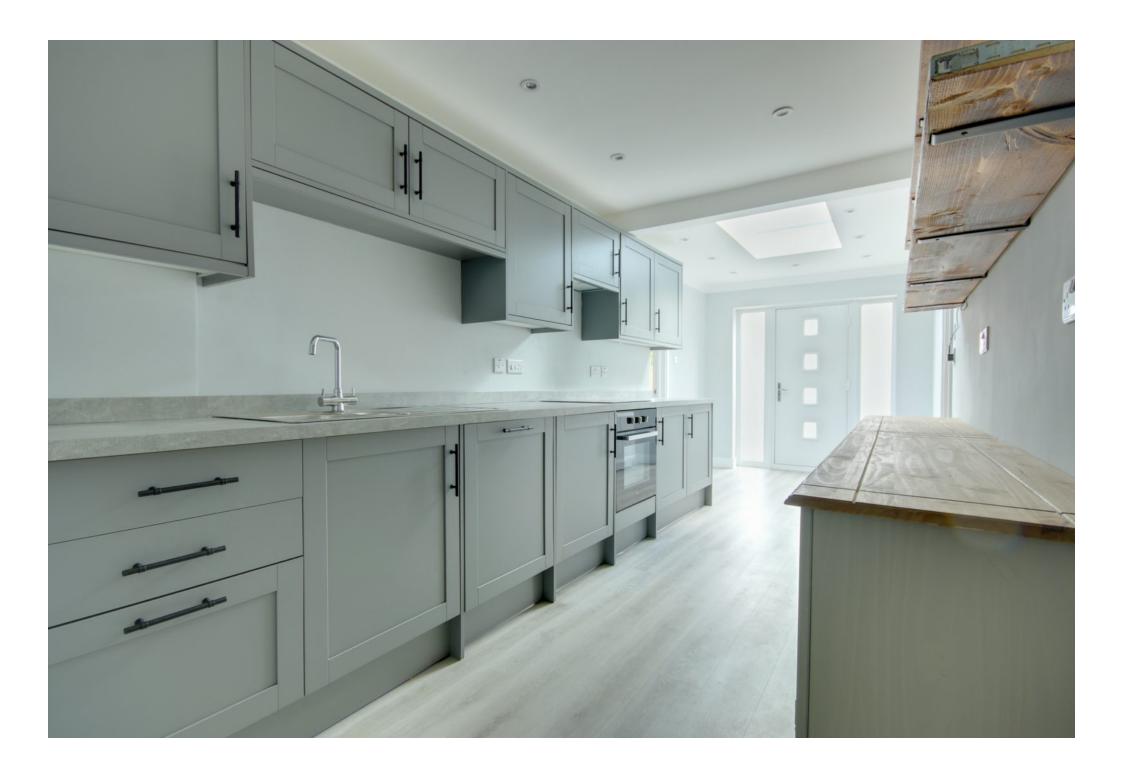

# The Property

The entrance door opens to a spacious and contemporary kitchen that spans nearly the entire length of the bungalow. Featuring built-in appliances and stylish wood-effect flooring. Located at the back of the kitchen, the thoughtfully designed shower room incorporates a large walk-in shower.