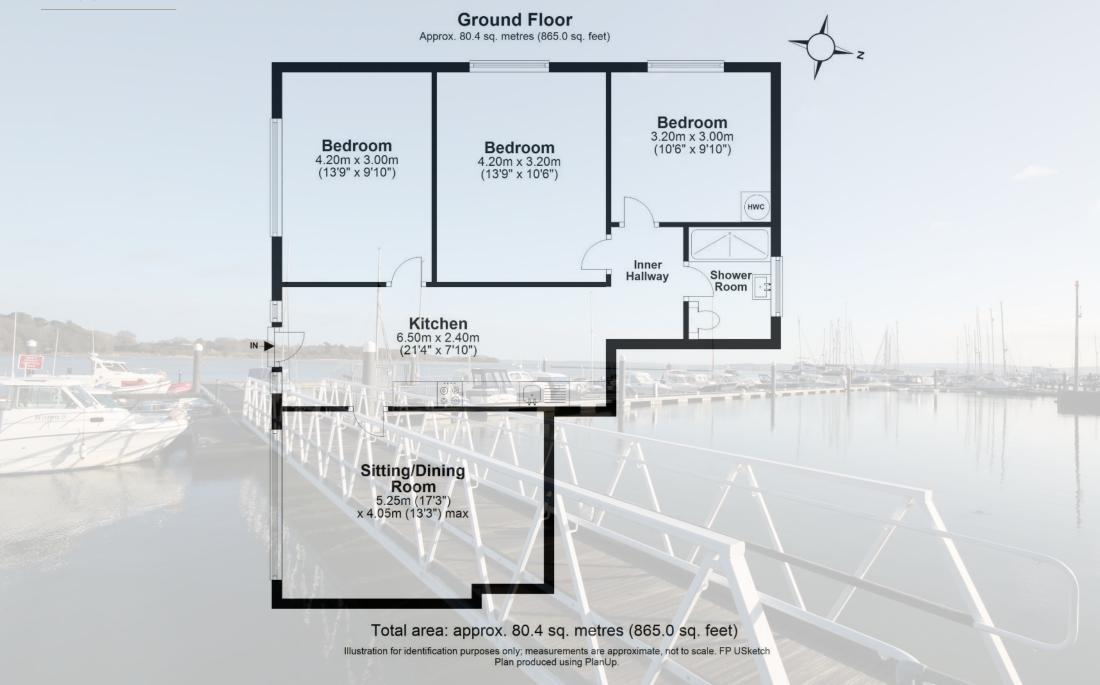

# The Property

The entrance door opens to a spacious and contemporary kitchen that spans nearly the entire length of the bungalow. Featuring built-in appliances and stylish wood-effect flooring. Located at the back of the kitchen, the thoughtfully designed shower room incorporates a large walk-in shower.

To the left of the kitchen, you'll discover three generously sized double bedrooms, offering ample space for rest and relaxation. On the right side, as you enter through the front door, you'll find an inviting sitting room. Pass through lovely oak-framed door to enter this spacious area bathed in natural light, with a south-facing window that overlooks the charming garden.