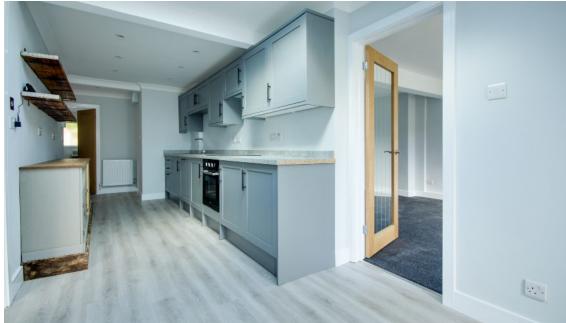

# The Property

The entrance door opens to a spacious and contemporary kitchen that spans nearly the entire length of the bungalow. Featuring built-in appliances and stylish wood-effect flooring. Located at the back of the kitchen, the thoughtfully designed shower room incorporates a large walk-in shower.