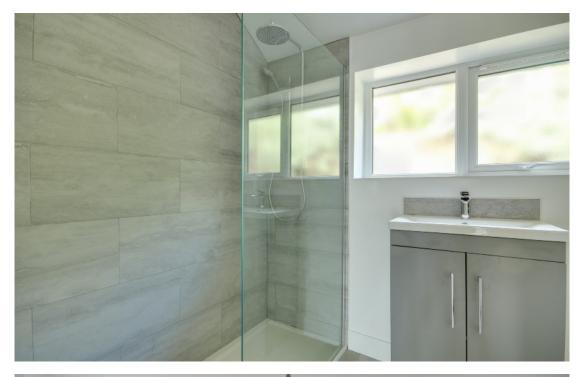

# The Property

The entrance door opens to a spacious and contemporary kitchen that spans nearly the entire length of the bungalow. Featuring built-in appliances and stylish wood-effect flooring. Located at the back of the kitchen, the thoughtfully designed shower room incorporates a large walk-in shower.