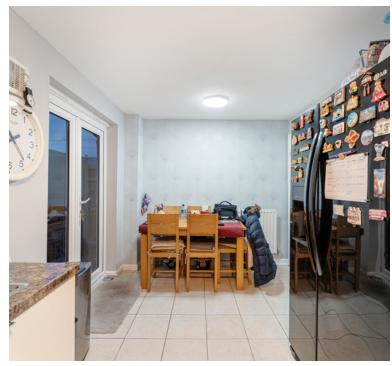

# Kitchen Diner

15' 0" x 8' 4" (4.57m x 2.54m)
Radiator; Upvc double glazed
window and french doors to rear;
range of wall and base units with
worktops over, gas hob with
extractor hood over and electric
oven under, spaces for washing
machine and fridge freezer, inset
stainless steel sink/drainer