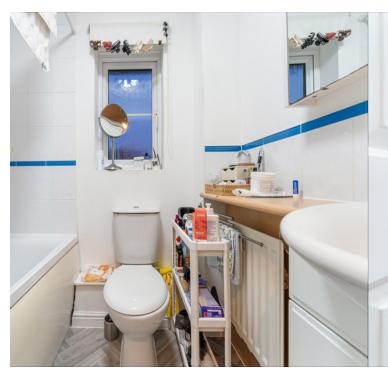

#### **Bathroom**

6' 2" x 5' 6" (1.88m x 1.68m)
Radiator; Upvc double glazed window to rear; white suite of WC, wash basin and bath with shower over.