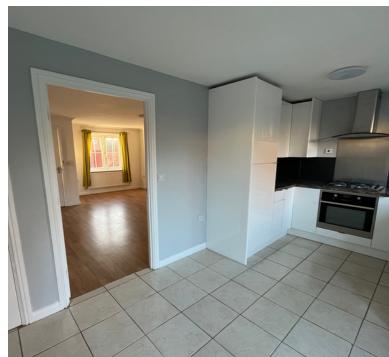

# Kitchen Diner

15' 0" x 8' 4" (4.57m x 2.54m)
Radiator; Upvc double glazed
window and french doors to rear;
range of wall and base units with
worktops over, gas hob with
extractor hood over and electric
oven under, spaces for washing
machine and fridge freezer, inset
stainless steel sink/drainer