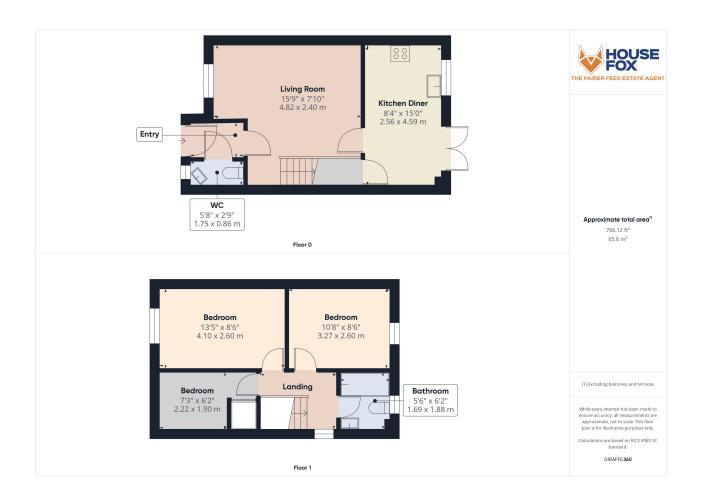

# Entrance Hall / Cloakroom

Cloakroom has white suite of WC and wash basin; radiator, window to front

# Living Room

15' 9" x 7' 10" (4.80m x 2.39m) Radiator; Upvc double glazed window to front; Stairs to first floor; door to kitchen

# Kitchen Diner

15' 0" x 8' 4" (4.57m x 2.54m)
Radiator; Upvc double glazed
window and french doors to rear;
range of wall and base units with
worktops over, gas hob with
extractor hood over and electric
oven under, spaces for washing
machine and fridge freezer, inset
stainless steel sink/drainer

#### Bedroom 1

13' 5" x 8' 6" (4.09m x 2.59m) Radiator; Upvc double glazed window to front

#### Bedroom 2

10' 8" x 8' 6" (3.25m x 2.59m) Radiator; Upvc double glazed window to rear

# Bedroom 3

7' 3" x 6' 2" (2.21m x 1.88m) Radiator; Upvc double glazed window to front; built in cupboard

#### **Bathroom**

6' 2" x 5' 6" (1.88m x 1.68m)
Radiator; Upvc double glazed window to rear; white suite of WC, wash basin and bath with shower over.

#### Garden

Outside to the rear is a secure private garden with an area of patio, decking and artificial lawn and behind this is the single garage

GARAGE - Up and over door to front for this single garage for the house with private parking for the house to its front