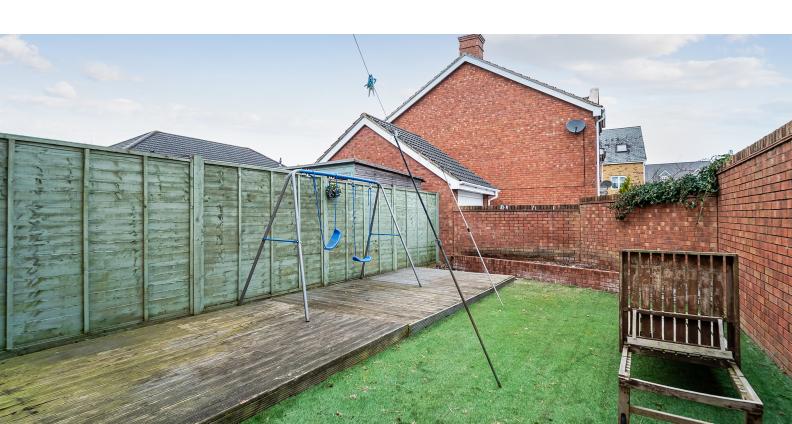

#### Garden

Outside to the rear is a secure private garden with an area of patio, decking and artificial lawn and behind this is the single garage

GARAGE - Up and over door to front for this single garage for the house with private parking for the house to its front