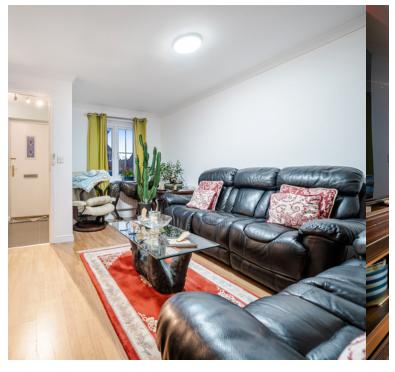

# Living Room

15' 9" x 7' 10" (4.80m x 2.39m) Radiator; Upvc double glazed window to front; Stairs to first floor; door to kitchen