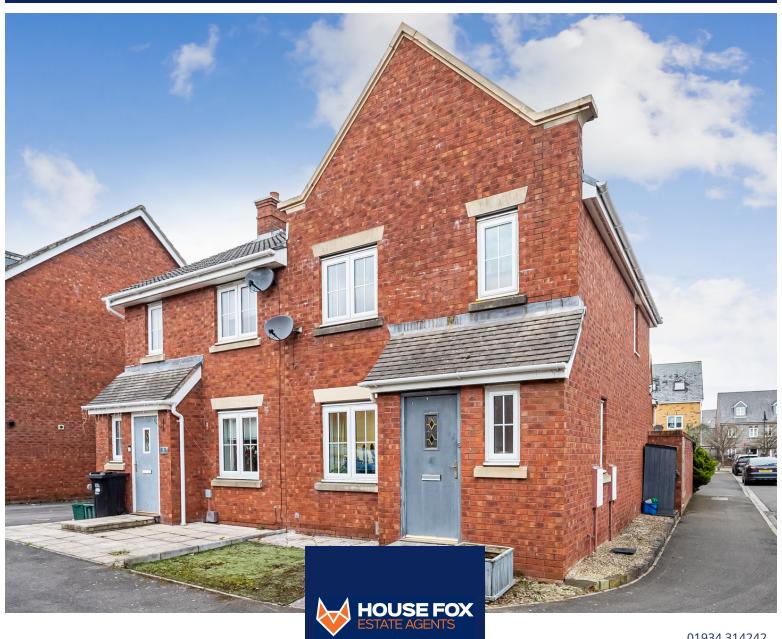

# Careys Way, Weston-Super-Mare, Somerset. BS24 7HH £280,000 Freehold FOR SALE

www.housefox.co.uk

01934 314242 01275 404601 01278 557700

sales@housefox.co.uk

# PROPERTY DESCRIPTION

HOUSE FOX ESTATE AGENTS PRESENTS ... This lovely semi detached family home offers 3 bedrooms, a good sized living room, kitchen diner, garden and a garage with parking. The property has a short pathway to a front entrance hall which has a door to the cloakroom with WC and wash basin. The living room is a good size and has the stairs to the first floor and a door to the rear leads to the kitchen which offers a range of wall and base units with worktops over, gas hob with extractor hood over and electric oven under, spaces for washing machine and fridge freezer, inset stainless steel sink/drainer and french doors to the rear garden. Upstairs there are 3 bedrooms and a family bathroom having a white suite of WC, wash basin and bath with shower over. Outside to the rear is a secure private garden with an area of patio, decking and artificial lawn and behind the rear wall is the single garage for the house with private parking for the house to its front. This property will have no chain on completion.

# **FEATURES**

- Semi Detached house
- Three Bedrooms
- Detached single garage to rear with private parking for 1
- No Onward Chain

- Garden to rear
- EPC C
- Council Tax Band C