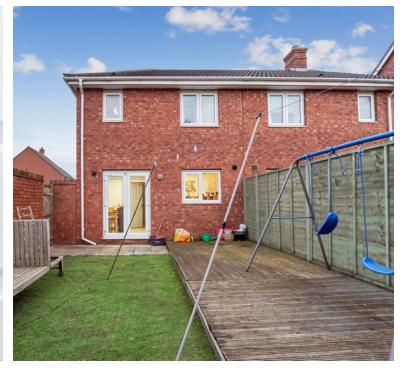

#### Garden

Outside to the rear is a secure private garden with an area of patio, decking and artificial lawn and behind this is the single garage

GARAGE - Up and over door to front for this single garage for the house with private parking for the house to its front