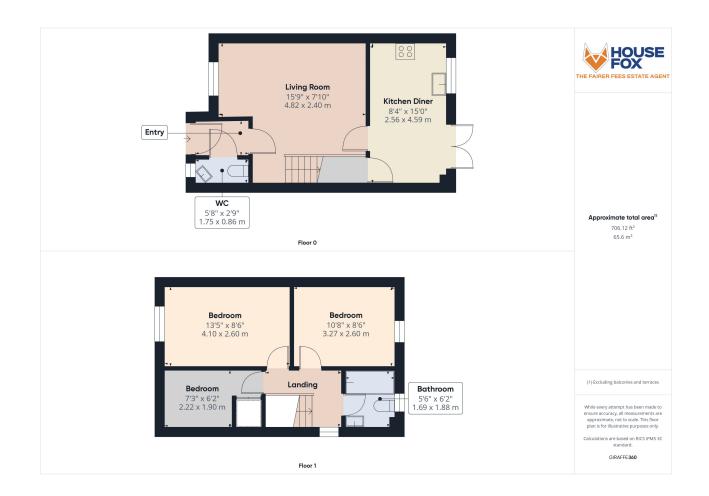

#### Hallway:

Doors to the lounge and cloakroom

#### Cloakroom

White suite of WC and wash basin; radiator, window to front

#### Living Room

15' 9" x 7' 10" (4.80m x 2.39m) Radiator; Upvc double glazed window to front; Stairs to first floor; door to kitchen

### Kitchen Diner

15' 0" x 8' 4" (4.57m x 2.54m) Radiator; Upvc double glazed window and french doors to rear; range of wall and base units with worktops over, gas hob with extractor hood over and electric oven under, spaces for washing machine and fridge freezer, inset stainless steel sink/drainer

#### First floor landing

#### Bedroom 1

13' 5" x 8' 6" (4.09m x 2.59m) Radiator; Upvc double glazed window to front

#### Bedroom 2

10' 8" x 8' 6" (3.25m x 2.59m) Radiator; Upvc double glazed window to rear

#### Bedroom 3

7' 3" x 6' 2" (2.21m x 1.88m) Radiator; Upvc double glazed window to front; built in cupboard

#### Bathroom

6' 2" x 5' 6" (1.88m x 1.68m) Radiator; Upvc double glazed window to rear; white suite of WC, wash basin and bath with shower over.