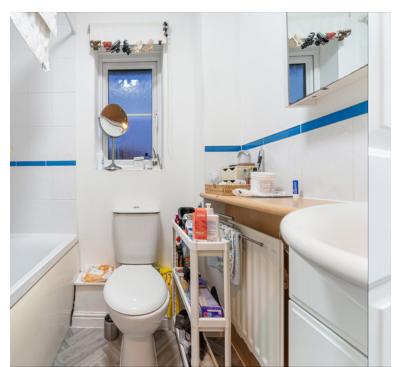

#### Bathroom

6' 2" x 5' 6" (1.88m x 1.68m) Radiator; Upvc double glazed window to rear; white suite of WC, wash basin and bath with shower over.