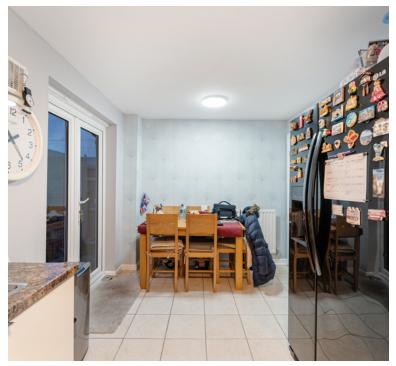

### Kitchen Diner

15' 0" x 8' 4" (4.57m x 2.54m) Radiator; Upvc double glazed window and french doors to rear; range of wall and base units with worktops over, gas hob with extractor hood over and electric oven under, spaces for washing machine and fridge freezer, inset stainless steel sink/drainer