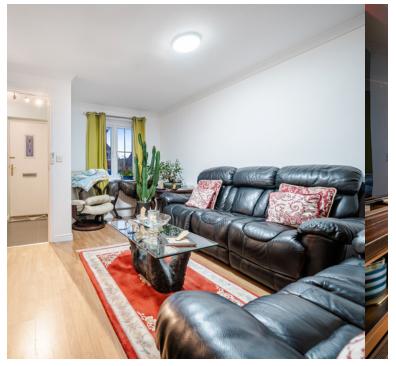

#### Living Room

15' 9" x 7' 10" (4.80m x 2.39m) Radiator; Upvc double glazed window to front; Stairs to first floor; door to kitchen