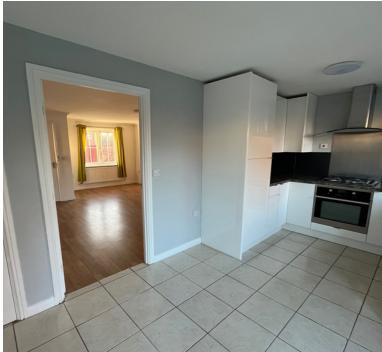

### Kitchen Diner

15' 0" x 8' 4" (4.57m x 2.54m) Radiator; Upvc double glazed window and french doors to rear; range of wall and base units with worktops over, gas hob with extractor hood over and electric oven under, spaces for washing machine and fridge freezer, inset stainless steel sink/drainer