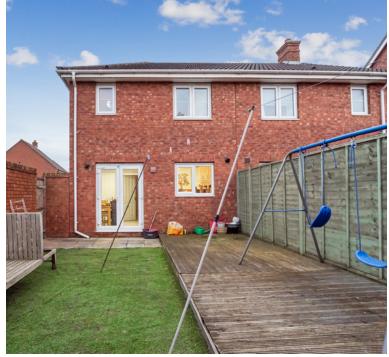

### Garden

Outside to the rear is a secure private garden with an area of patio, decking and artificial lawn and behind this is the single garage

GARAGE - Up and over door to front for the single garage with private parking for the house to its front