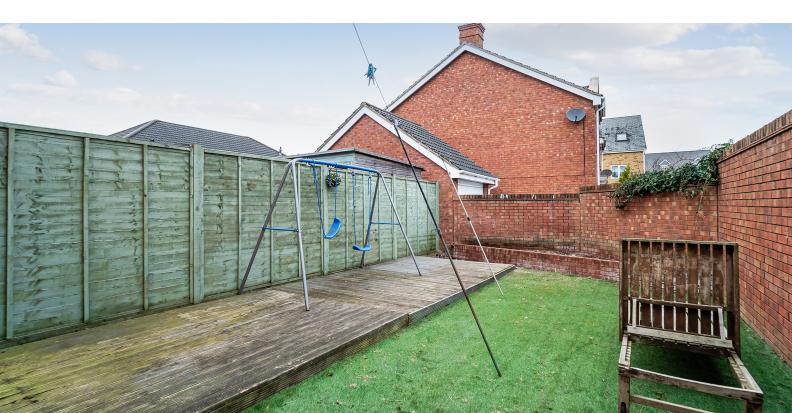

### Garden

Outside to the rear is a secure private garden with an area of patio, decking and artificial lawn and behind this is the single garage

GARAGE - Up and over door to front for the single garage with private parking for the house to its front